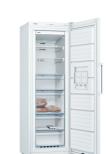

# Compact ovens with an appliance height of 455 mm can be installed above a warming drawer. An intermediate floor is not required.

Warming drawers BIC510NS0B, BIC510NB0 installed with 45cm high oven.

# Microwave ovens