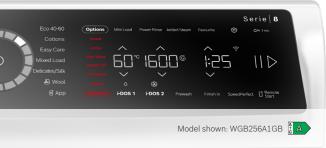

h cotton content such as jeans and business shirts\*\*\*.

\*Bosch washing machines with the 'Hygiene Plus' wash programme at 40° and 60° fulfill scientifically recommended conditions for 99,99% of germ reduction for Enterococcus Hirae and Pseudomonas Aeruginosa, according to Honisch et al. 2014, "Impact of wash cycle time, temperature and detergent formulation on the hygiene effectiveness of domestic laundering." Conducted by

\*\*Difference between the duration of Easy Care Programme 40°C and the duration of Easy Care Programme 40°C in combination with Speed Perfect option.

\*\*\*This feature will offer varied results on different materials with limited performance on synthetic fabrics and blended fabrics with high synthetic content. This function is not suitable for silk, wool, down,





#### Enjoy the quiet life.

The modern world is noisy enough, so it's good to know that Bosch technology can help make the home environment a little oasis of calm with our Eco Silence Drive™

#### The right wash for the right stain.

The Anti Stain Plus System easily removes up to 16 of the most stubborn stains, helping you to easily get perfect washing results. The washing machine automatically adjusts the temperature, drum movement and soaking time to meet the demands of the relevant stains before your chosen programme starts.

#### Less rock and roll.

We've also created Anti Vibration technology to cut down noise. The sidewalls of the washing machine feature a spiral design that increases stability and reduces vibrations. Improved sound insulation and low noise shock absorbers furt