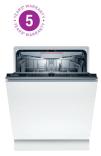

y                                         | Stainless steel / Polinox base                    | Stainless steel / Polinox base                       | Stainless steel / Polinox base                    |
| Included accessories                                    | Steam protection plate                            | Steam protection plate                               | Steam protection plate                            |

Ves, model has this feature
 No, model does not have this feature
 On an energy-efficiency class scale from A to G
 Consumption in kWh/100 operating cycles (using Eco programme)
 Water consumption in kWh/100 operating cycles (using Eco programme)
 Water consumption in litres/operating cycle (using Eco programme)
 Water consumption in direction and the source of the sou







Available July 2024

| FULLY INTEGRATED 60CM |                      |
|-----------------------|----------------------|
| SERIES 4              | SERIES 2             |
| SMH4HTX02G            | SMV2HTX02G           |
| Stainless steel       | Black                |
| 81.5 / Vario Hinge    | 81.5 / Fixed         |
|                       |                      |
| Heat exchanger        | Heat exchanger       |
| •                     | •                    |
| Push buttons + LED    | Toggle control + LED |
| Vario                 | Normal               |
| ·                     |                      |
| -                     | -                    |
| Info Light (Red)      | Info Light (Red)     |
| -                     | -                    |
| •                     | •