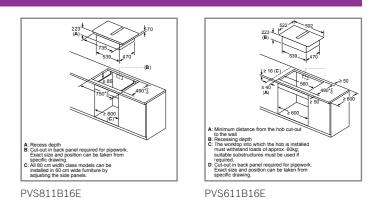

#### Plavlist.

Making drinks for lots of people? There's no need to memorise the list. Simply use the

GET IT ON ad on the

Home Connect

Home Connect app Coffee Playlist and get

everyone to select their favourite drink.

Your coffee machine will make them all, one by one, at your command. You can even add selections from the Coffee World for added luxury.

Pair with a Bosch warming drawer for seamless design next to a full-sized single oven.