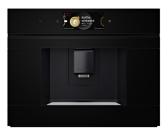

thanks to the fan wheel that heats

By maintaining the right temperature across three shelf levels,

Heats the oven to around  $480^{\circ}$ C, which reduces dirt and grease

Check model for available function

4D Hotair

⊗

000

**4D Hotair** 

3D Hotair

evenly on every level.

**Pyrolytic self-cleaning** 

#### Added Steam

Produces succulent roasts, with juicy meats and crispy skins, as well as breads with the perfect colour and crust.

Model shown: NBS533BS0B

Model shown: MBA5785S6B



Modern design, quality engineering

and practicality. Our Series 4 oven

out. Easy to use functionality with a

selection of cooking programmes to

choose from, now available in stylish

range looks stunning inside and

Series 4

all-black design.

#### Warming drawers



**Built-in coffee machine** 



Model shown: CTL7181B0



#### PerfectBake Plus

Perfect Bake Plus is a humidity controlled baking sensor that measures the moisture level of dishes. This automatically regulates the baking process.



#### **Air Fry Function**

Use the Air Fry Function for healthier, tastier and more crispy meals with hardly any oil. Perfect for anything from vegetables to poultry. Recommended with Air Fry & Grill Tray.



#### PerfectRoast meat probe

Three highly sensitive measuring points determine the core temperature of your food to the exact degree, guaranteeing perfect roasting results and taking away the guesswork. (Available in selected Series 8 models only



#### Defrost

Gently defrosts food evenly and guicker than it would take on the kitchen counter.

# Single ovens





| OVEN TYPE