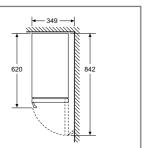

#### Single ovens

HBG7784B1, HMG7764B1B, HRG7764B1B, HBG7764B1B, HBG7741B1B, HRS574BS0B, HBS573BS0B, HBS573BB0B, HSG7584B1, HSG7364B1B, HBG7341B1B, HRS534BS0B, HBS534BS0B, HBS534BB0B, HBS534BW0B

Built-in double ovens MBA5785S6B, MBS533BS0B, MBS533BB0B, MHA133BR0B

#### Compact appliances technical diagrams

#### Compact ovens, compact steam ovens, compact microwave combination oven

Compact oven (with added steam) CSG7584B1, CSG7361B1 Compact ovens (with microwave) CMG778NB1, CMG7761B1B, CMG7361B1B, CMG7241B1B

#### **Compact Microwave**

Compact Combination Microwave Ovens CMA583MS0B, CMA583MB0B

Series 2 single ovens HHF113BR0B, HHF113BA0B

Built-under double ovens NBS533BS0B, NBS533BB0B

All diagram measurements are in millimetres (mm)

We try to keep up to date with constant technological improvements, so from time to time we may update installation guidelines. Therefore we strongly recommend that you download the latest installation guidelines from www.bosch-home.co.uk. Line drawings are for guidance only, and we recommend that you refer to the latest installation guidelines. Though every care is taken to ensure instructions are correct at the time of printing, Bosch cannot accept responsibility for incorrect planning or installation as a result of the use of these line drawings

All diagram measurements are in millimetres (mm)

All models comply with COMMISSION REGULATION (EC) No 1275/2008 with regard to ecodesign requirements for standby and off mode electric power consumption We try to keep up to date with constant technological improvements, so from time to time we may update installation guidelines. Therefore we strongly recommend that you download the latest installation guidelines from www.bosch-home.co.uk. Line drawings are for guidance only, and we recommend that you refer to the latest installation guidelines. Though every care is taken to ensure instructions are correct at the time of printing, Bosch cannot accept responsibility for incorrect planning or installation as a result of the use of these line drawings.

24 | 25