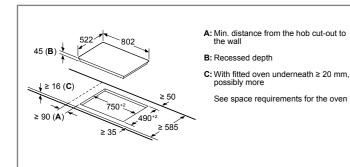

A: Minimum distance from the hob cut-out A: Minimum distance from the hob cut-out to the wall. B: Recessed depth C: The clearance between the surface of the worktop and the top of the front of the oven must be 30 mm. See space requirements for the oven. 51 (B); B: The clearance between the surface of (D) the worktop and the top of the front of the oven must be 30 mm 750 ≥ 16 (**C**) 490-500\* ≥ 40 (**A**) See space requirements for the oven (C The worktop into which the hob is installed must withstand loads of approx. 60 kg; suitable substructures must be used ≥ 40 (Â The worktop into which the hob is installed must withstand loads of approx. 60 kg; suitable substructures must be used if (D if required. ≥ 16 (**B**) required 585-600 50 585-600

PVW831HB1E



#### Quick-Therm Ceramic hobs



PKN811BA2E



PKE61RAA8B



PKE611CA3E

#### Gas hobs technical diagrams



F 500+2 . 600 mir min. 600 \*\*\*min 30 \*\*\*mir Minimum distance from the hob cut-out to the wall Position of gas connection in the cut-out With fitted oven underneath, possibly mc see space requirements for the oven Minimum distance fro Willimitant distance from the hob cut-out to the wall Position of gas connection in the cut-out With fitted oven underneath, possibly more; see space requirements for the oven PPS9A6B90 PPQ7A6B90 n. 55 490+2 490+ min. 15 min. 150 min. 600 min 600 \*\*\*min 30 \*\*\*mi Minimum distance from the hob cut-out to the wall Position of gas connection in the cut-out With fitted oven undermeath, possibly more see space requirements for the oven Minimum distance from 4 the hob cut-out to