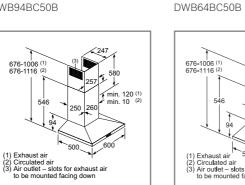

mprovements, so from time to time we may update installation guidelines. Therefore we strongly recommend that you refer to the latest installation guidelines. Though every care is taken to ensure instructions are correct at the time of printing, Bosch cannot accept responsibility for incorrect planning or installation as a result of the use of these line di

DDW88MM60B

#### Explore more at **bosch-home.co.uk / bosch-home.ie**

Ducted

Re-circulated Width of hood

Size of kitchen

Required extraction rate



DWK87FN60B





DWK67FN60B

DRC97AQ50B





#### Hoods technical diagrams

#### Box chimney & Slim pyramid hoods





DWB96DM50B





DWB66DM50B

DWB66BC60B

DWB94BC50B 676-1006 676-1116

DWQ66DM50B

to be mou

(3) Air outlet – slots for exhaust ai

inted facing dow

635-965 635-1075





DWQ96DM50B

635-96 635-10

(2) Circulated air
 (3) Air outlet – slots for e to be mounted facing

Straight glass chimney & Pyramid chimney hoods



DWG94BC50B

DWB96BC60B



DWG64BC50B



DWP94BC50B



DWP74BC50B





DHL785CGB

DHL575CGB





DFS067A51B, DFM063W56B

DEM66AC00B, DEM63AC00B

#### **Recirculation filters**

|   | Туре                                   | Standard charcoal filter                   |          |
|---|----------------------------------------|--------------------------------------------|----------|
|   |                                        |                                            |          |
|   | Odour reduction guide                  | Up to 86%                                  |          |
|   | Recommended lifetime                   | 6 - 12 months