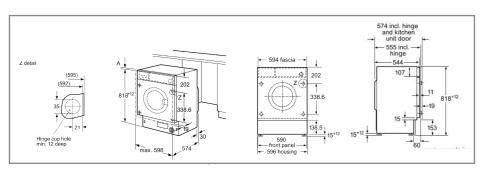

| 65                                    | 65                            |
| 842 x 598 x 613 (651)<br>170° | 842 x 598 x 613 (665)<br>175°         | 842 x 598 x 613 (651)<br>175° |
| 170°<br>Right-hand            | 175°<br>Right-hand                    | 175°<br>Right-hand            |
| Right-hand                    | Right-hand                            | Right-hand                    |
| •                             | •                                     |                               |
| 112L                          | 112L                                  | 112L                          |
| T21-V0                        | T20-V2                                | T20-V2                        |

### Built-in home laundry technical diagrams

### Washing machines and washer dryers



WIW28502GB, WIW28302GB



WKD28543GB, WKD28352GB

### Built-in home laundry accessories

|      | Description                             | Accessory Nr. | WIW28501GB | WIW28301GB | WKD28542GB | WKD28352GB |
|------|-----------------------------------------|---------------|------------|------------|------------|------------|
| 1++1 | Extension for cold water inlet/Aquastop | WMZ2380       | -          | -          | •          | •          |
|      | Height adjustable feet                  | WMZ20441      | •          | •          | -          |            |

### Freestanding stacking kit compatibility

| DESCRIPTION                                                           | Accessory Nr.                              | WQB246C9GB       | WQG245R9GB       | WQG245S9GB       | WQG24509GB