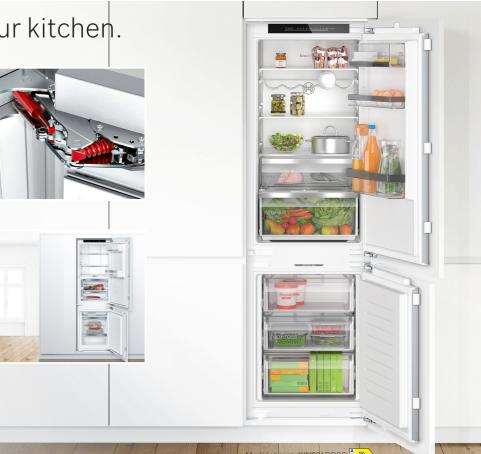

ges to fit in with your kitchen.

#### Fixed hinge

Fixed hinges allow heavier furniture doors to be fitted to the appliance, ideal for kitchen cabinets made from heavier hard wood. This also allows the door to be open at a wider angle, making the whole fridge cavity easily accessible.



#### Sliding hinge

Sliding hinges are designed for integrated kitchens and are designed to sit between the appliance and the kitchen furniture, which is secured by a number of brackets. As you open the furniture door, the appliance door also opens, thanks to the series of brackets.

#### Quietly does it

As there could be many small and larger hands opening and shutting the fridge door, it's nice to know that we've integrated Soft Closing doors in many models - so doors don't get left open accidentally



#### Refrigeration 108 | 109



#### **Built-in freezer**

Bosch has a wide range of builtin freezers to suit every kitchen size. From tall upright freezers to compact under-counter models, all Bosch freezers are built to maximise storage space and minimise energy consumption.





#### **Built-under fridge and** freezer

Our built-under fridges and freezers are ideal for those limited on space within the kitchen. Under-counter cooling solutions will allow you to have easy access to your chilled food, all while being discreetly tucked behind the door.

# XL & XXL Built-in

TO FIND OUT MORE ABOUT OUR BOSCH INTEGRATED FRIDGE FREEZER RANGE, PLEASE SCAN THE QR CODE BELOV

15

1010

# Multi-door cooling



### Choosing the right model for your needs.



Model shown: KAG93AIEPG

#### 2 door

-