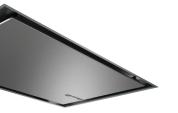

# Contents

| Introducing the Bosch hood range<br>Glass draft hoods<br>Ceiling hoods<br>Angled hoods<br>Glass chimney hoods<br>Box chimney hoods<br>Pyramid chimney hoods<br>Canopy hoods | 50-51<br>52<br>53<br>54-55<br>56<br>57-58<br>59-60 |
|-----------------------------------------------------------------------------------------------------------------------------------------------------------------------------|----------------------------------------------------|
| Ceiling hoods<br>Angled hoods<br>Glass chimney hoods<br>Box chimney hoods<br>Pyramid chimney hoods<br>Canopy hoods                                                          | 53<br>54-59<br>50<br>57-58                         |
| Angled hoods<br>Glass chimney hoods<br>Box chimney hoods<br>Pyramid chimney hoods<br>Canopy hoods                                                                           | 54-5<br>50<br>57-58                                |
| Glass chimney hoods<br>Box chimney hoods<br>Pyramid chimney hoods<br>Canopy hoods                                                                                           | 57-58                                              |
| Box chimney hoods<br>Pyramid chimney hoods<br>Canopy hoods                                                                                                                  | 57-58                                              |
| Pyramid chimney hoods<br>Canopy hoods                                                                                                                                       |                                                    |
| Canopy hoods                                                                                                                                                                | 59-6                                               |
| 15                                                                                                                                                                          |                                                    |
|                                                                                                                                                                             | 6                                                  |
| Telescopic, integrated and                                                                                                                                                  | 62-6                                               |
| built-under hoods                                                                                                                                                           |                                                    |
| Hoods installation guide                                                                                                                                                    | 65-6                                               |
| & accessories                                                                                                                                                               |                                                    |
| Laundry                                                                                                                                                                     | 70-8                                               |
| Introducing the Bosch<br>laundry range                                                                                                                                      | 70-7                                               |
| Built-in laundry range                                                                                                                                                      | 7                                                  |
| Washing machines                                                                                                                                                            | 78-8                                               |
| Washer Dryers                                                                                                                                                               | 81-8                                               |
| Tumble Dryers                                                                                                                                                               | 83-8                                               |
|                                                                                                                                                                             |                                                    |
|                                                                                                                                                                             | 86-8                                               |
|                                                                                                                                                                             |                                                    |
|                                                                                                                                                                             |                                                    |