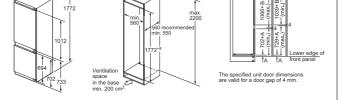

#### Level independent Telescopic Rails

Designed to clip to the standard factory fitted shelf support rails, that come as standard on selected models, they can be positioned independently on any of the 5 oven shelf positions in the main cavity in our Series 8 ovens.