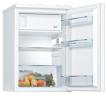

Built-in Coffee centre 22 | 23

#### Single ovens

HBG7784B1, HMG7764B1B, HRG7764B1B, HBG7764B1B, HBG7741B1B, HRS574BS0B, HBS573BS0B, HBS573BB0B, HSG7584B1, HSG7364B1B, HBG7341B1B, HRS534BS0B, HBS534BS0B, HBS534BB0B, HBS534BW0B

Built-in double ovens MBA5785S6B, MBS533BS0B, MBS533BB0B, MHA133BR0B