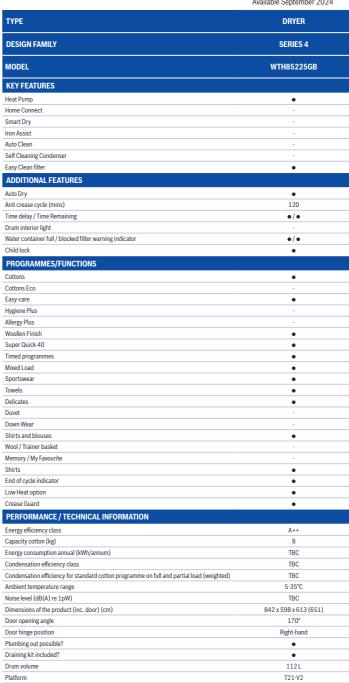

| •                     |
| Drum volume                                                                               | 112L                  | 112L                  | 112L                  | 112L                  |
| latform                                                                                   | T27-CA10-Ahi          | T27-CA10-Ahi          | T20-CA10-Ahi          | T21-V2                |

• = Yes · = No

The programme cotton cupboard dry used at full and partial loads is the standard drying programme to which the information on the energy label refers. This is the most efficient programme in terms of energy consumption for cotton.

Annual consumption is based on 160 drying cycles. Data valid in this table as of April 2024. Subject to modification without prior notice.



• = Yes · = No

The programme cotton cupboard dry used at full and partial loads is the standard drying programme to which the information on the energy label refers. This is the most efficient programme in terms of energy consumption for cotton. Annual consumption is based on 160 drying cycles. Data valid in this table as of April 2024. Subject to modification without prior notice.

For full specification details, please log onto our website and download a full specification sheet. 5 Year Warranty - Offer dates 01.04.24 – 31.03.25. T&C's apply. Online registration required. Selected models only.

- 0 Mar -

Available September 2024



Discontinues September 2024



Available September 2024

| liscontinues September 2024   | Available September 2024              | Available September 202