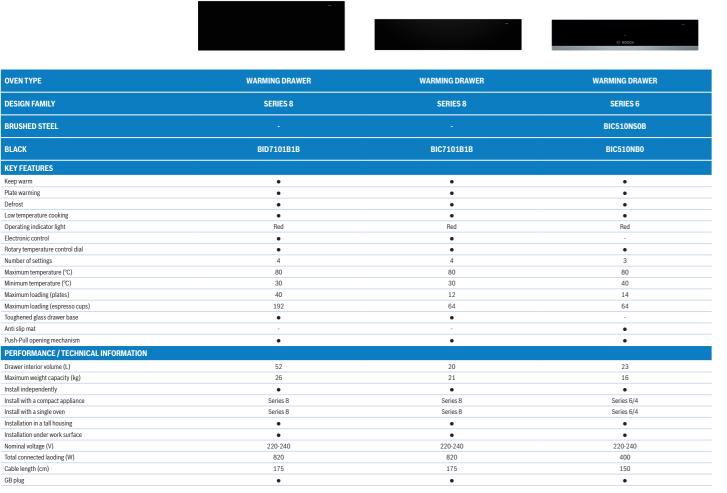

|
| Microwave distribution                    | Turntable       |
| Turntable diameter (mm)                   | 270             |
| Maximum microwave power (W)               | 800             |
| Number of microwave power levels          | 5               |
| Grill power (W)                           | -               |
| Voltage (V)                               | 230 - 240       |
| Total connected loading (W)               | 1270            |
| Cable length (cm)                         | 130             |
| GB plug                                   | •               |
| STANDARD ACCESSORIES                      |                 |
| Wire rack                                 | -               |
| Turntable                                 | 1               |

• = Yes - = No





• = Yes - = No

All models comply with COMMISSION REGULATION (EC) No 1275/2008 with regard to ecodesign requirements for standby and off mode electric power consumption.

# Smart Coffee Centre.

#### Your very own barista.

When you take your coffee seriously, your coffee machine needs to be seriously impressive. With the Home Connect enabled Coffee Centre, you get your very own virtual barista, skilled at producing delicious coffees from all over the world.

Using Coffee World, built into the Home Connect app, you are able to create almost twenty superb drinks and international favourites at the touch of a button. Your kitchen becomes your new favourite coffee shop.

#### Plavlist.

Making drinks for lots of people? There's no need to memorise the list. Simply use the

GET IT ON ad on t