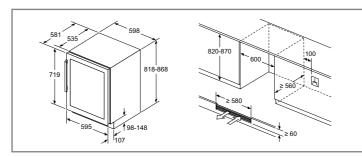

#### Single ovens

HBG7784B1, HMG7764B1B, HRG7764B1B, HBG7764B1B, HBG7741B1B, HRS574BS0B, HBS573BS0B, HBS573BB0B, HSG7584B1, HSG7364B1B, HBG7341B1B, HRS534BS0B, HBS534BS0B, HBS534BB0B, HBS534BW0B

Built-in double ovens MBA5785S6B, MBS533BS0B, MBS533BB0B, MHA133BR0B

#### Compact appliances technical diagrams