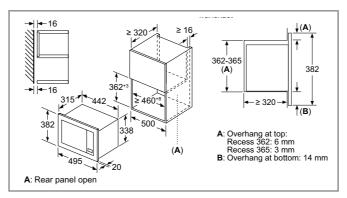

#### Level independent Telescopic Rails

Designed to clip to the standard factory fitted shelf support rails, that come as standard on selected models, they can be positioned independently on any of the 5 oven shelf positions in the main cavity in our Series 8 ovens.