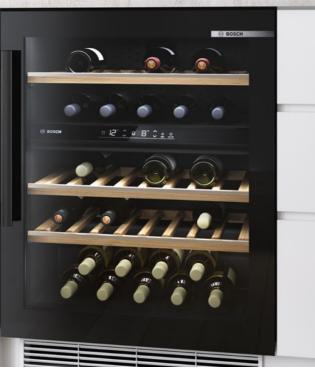

|

731

= yes - = n0
 Actual energy consumption will depend on how the appliance is used and where it is located
 Climate zone SN = designed to operate in ambient temperatures of +10°C to 32°C
 Climate zone T = designed to operate in ambient temperatures of +18°C to 43°C

731

#### Refrigeration 120 | 121









5 year warranty - Offer dates 01.04.24 - 31.03.25. T&C's apply. Online registration required. Selected models only.

### Wine coolers

### Your own personal wine cellar.

The range of stylish Bosch wine coolers blend seamlessly into your kitchen, while constantly keeping your red and white wine perfectly stored and at an ideal temperature.





- ✓ Oak shelves: With telescopic rails
- ✓ Interior LED light bar: With on/ off function for presentation

Model shown: KUW21AHG0G







| ТҮРЕ                                        | BUILT UNDER                 |
|---------------------------------------------|-----------------------------|
| DESIGN FAMILY                               | SERIES 6                    |
| MODEL                                       | KUW21AHG0G                  |
| Colour of door panels                       | Black                       |
| Colour of side panels                       | Black                       |
| Type of glass door                          | 3 glass panels, UV-filtered |
| Door handle type                            | Vertical bar handle         |
| Temperature display                         | Interior / Digital LED      |
| Reversible door, hinged on right            | •                           |
| Home Connect