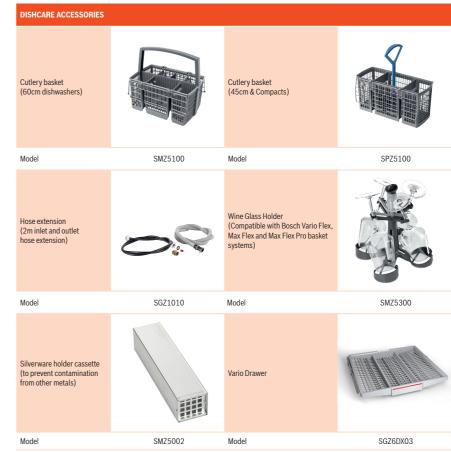

ams

#### Fully integrated and slimline dishwashers







Fully integrated dishwashers

SBH4HVX00G (extra height)





All 60cm dishwasher connection dimensions

All diagram measurements are in millimetres (mm)

le try to keep up to date with constant technological nprovements, so from time to time we may update installation idelines. Therefore we strongly recommend that you ownload the latest installation guidelines from ww.bosch-home.co.uk. Line drawings are for guidance only, nd we recommend that you refer to the latest installation uidelines. Though every care is taken to ensure instructions re correct at the time of printing, Bosch cannot accept sponsibility for incorrect planning or installation as a result of le use of these line drawings.

### Freestanding dishwasher accessories



### Freestanding dishwasher accessories

| DESCRIPTION                                     | Accessory Nr. | SMS6TCI01G | SMS6TCW01G | SMS6ZCI10G | SMS6ZCW10G | SMS4EMI06G | SMS4EMW06G |            |
|-------------------------------------------------|---------------|------------|------------|------------|------------|------------|------------|------------|
| Inlet and outlet hose extension                 | SGZ1010       | •          | •          | •          | •          | •          | •          |            |
| Silver polishing cassette - 60cm dishwashers    | SMZ5002       |            | -          | •          | •          | •          | •          |            |
| Vario cutlery basket - 45cm dishwashers         | SPZ5100       | -          | -          | -          | -          | -