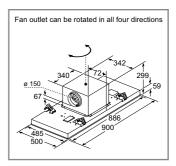

# Cooking appliances can be arranged both horizontally and vertically, depending on the space you have in your kitchen.