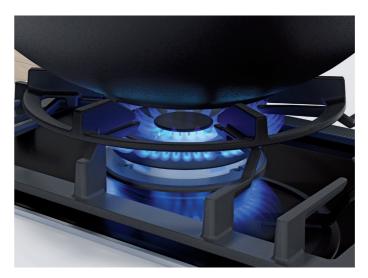

, please see pages 46 & 47.



Hobs

#### 28 | 29



**Favourite button:** Personalise your cooktop according to your preferences. Select various functions via the Home connect app and save them to your hob.

Making the easy through innovative technolog

# Gas hob range

Welcome to intuitive cooking. The advanced technology built into our hobs makes cooking on gas simple and precise. Understanding how you cook means we've, been able to design a FlameSelect feature that lets you fry, stew, steam and boil with confidence - without constantly checking the flame.

Series 6

special.

Expect excellent operation and

timeless designs with our Series 6

range of gas hobs. You'll get premium

engineering and materials so that you

can always cook something a little bit



PS9A6B9

# Key features



#### A touch of the Orient

Powerful, dual ring wok burners are perfect for oriental cooking. They deliver a boost both in power and speed, but can also be used very effectively at lower settings when required.



Featuring a range of gas hobs that are convenient and simple to operate, our Series 4 range

maintains classic design and style.

Gas hob functions

Flame Select: A precise adjustment of the

Wok burner: Powerful cooking at up to 4 kW.

Tempered-glass surface: Elegant design

Continuous cast-iron pan support: For high firmness and stability of cookware.

Standard and semi-flush built-in option: Choose between flush or surface

explained.

flame in nine defined levels.

Check model for available functions.

mounted installation.

and easy cleaning.

Standard gas hob valve

. . .