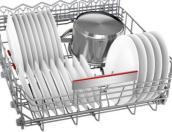

| Dishwashers                                    | 88-103  |
|------------------------------------------------|---------|
| Introducing the Bosch<br>dishwasher range      | 88-91   |
| 60cm integrated dishwashers                    | 92-96   |
| 45cm integrated dishwashers                    | 97 97   |
| 0                                              | 98-102  |
| 60cm freestanding dishwashers                  |         |
| 45cm & compact freestanding<br>dishwashers     | 103     |
| Dishwasher installation guide<br>& accessories | 104-105 |
| Refrigeration                                  | 106-135 |
| Introducing the Bosch refrigeration range      | 106-111 |
| Integrated refrigeration                       | 112-119 |
| Multi-door refrigeration                       | 120-121 |
| Wine coolers                                   | 122-123 |
| Freestanding refrigeration                     | 124-135 |
| Refrigeration installation guide & accessories | 136-139 |
| Small appliances                               | 140-143 |
| Veeuum eleenere                                | 140 141 |