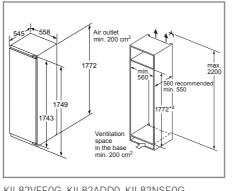

Down Doost. This function allows us to increase the new year

**Power Boost:** This function allows you to increase the power of the cooking zone by up to 50% - perfect for large pots and pans or when you're in a hurry.