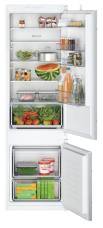

#### Single ovens

HBG7784B1, HMG7764B1B, HRG7764B1B, HBG7764B1B, HBG7741B1B, HRS574BS0B, HBS573BS0B, HBS573BB0B, HSG7584B1, HSG7364B1B, HBG7341B1B, HRS534BS0B, HBS534BS0B, HBS534BB0B, HBS534BW0B

Built-in double ovens MBA5785S6B, MBS533BS0B, MBS533BB0B, MHA133BR0B