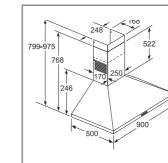

nsure instructions are correct at the time of printing, Bosch cannot accept responsibility for incorrect planning or installation as a result of the use of these line di

DDW88MM60B

#### Explore more at **bosch-home.co.uk / bosch-home.ie**

Ducted

Re-circulated Width of hood

Size of kitchen

Required extraction rate



DWK87FN60B





DWK67FN60B

DRC97AQ50B





#### Hoods technical diagrams

#### Box chimney & Slim pyramid hoods





DWB96DM50B





DWB66DM50B

DWB66BC60B

DWB94BC50B 676-1006 676-1116

DWQ66DM50B

to be mou

(3) Air outlet – slots for exhaust ai

inted facing dow

635-965 635-1075





DWQ96DM50B

635-96 635-10

(2) Circulated air
 (3) Air outlet – slots for e to be mounted facing

Straight glass chimney & Pyramid chimney hoods



DWG94BC50B

DWB96BC60B



DWG64BC50B



DWP94BC50B



DWP74BC50B





DHL785CGB

DHL575CGB





DFS067A51B, DFM063W56B

DEM66AC00B, DEM63AC00B

#### **Recirculation filters**

|   | Туре                                   | Standard charcoal filter                   |          |
|---|----------------------------------------|--------------------------------------------|----------|
|   |                                        |                                            |          |
|   | Odour reduction guide                  | Up to 86%                                  |          |
|   | Recommended lifetime                   | 6 - 12 months                              |          |
|   | Benefits                               | Simple installation<br>Anti-fish treatment |          |
| - | Installation