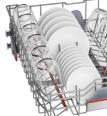

| Dishwashers                                    | 88-103  |
|------------------------------------------------|---------|
| Introducing the Bosch<br>dishwasher range      | 88-91   |
| 60cm integrated dishwashers                    | 92-96   |
| 45cm integrated dishwashers                    | 97 97   |
| 0                                              | 98-102  |
| 60cm freestanding dishwashers                  |         |
| 45cm & compact freestanding<br>dishwashers     | 103     |
| Dishwasher installation guide<br>& accessories | 104-105 |
| Refrigeration                                  | 106-135 |
| Introducing the Bosch refrigeration range      | 106-111 |
| Integrated refrigeration                       | 112-119 |
| Multi-door refrigeration                       | 120-121 |
| Wine coolers                                   | 122-123 |
| Freestanding refrigeration                     | 124-135 |
| Refrigeration installation guide & accessories | 136-139 |
| Small appliances                               | 140-143 |
| Veeuum eleenere                                | 140 141 |