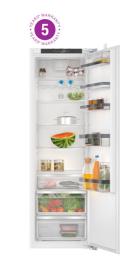

#### Single ovens

HBG7784B1, HMG7764B1B, HRG7764B1B, HBG7764B1B, HBG7741B1B, HRS574BS0B, HBS573BS0B, HBS573BB0B, HSG7584B1, HSG7364B1B, HBG7341B1B, HRS534BS0B, HBS534BS0B, HBS534BB0B, HBS534BW0B

Built-in double ovens MBA5785S6B, MBS533BS0B, MBS533BB0B, MHA133BR0B