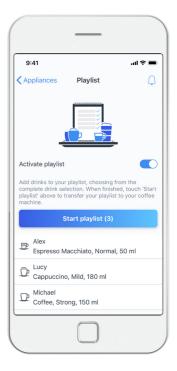

# Personalise your control

TO FIND OUT MORE ABOUT OUR HOME CONNECT, PLEASE SCAN THE QR CODE

BELOW

回義調回

Monitor the progress of your appliances from the comfort of your sofa via your smartwatch, phone or ask for updates using voice control with Alexa or Google Home.

#### Why not try the app?

Experience it yourself by downloading the free Home Connect app. You can test the app with demo appliances to get to grips with the features.

ne Connect is a service offere by Home Connect GmbH For more information on Home Connect please visit www.bosch-home.co.uk

#### Simple to set up, simple to use.

There's no need to worry if you're not a technical genius. The Home Connect app is simple and straightforward to set up. You'll also find lots of useful articles to help you get the most out of your appliances and learn new skills. If you do need a helping hand, you can call our Customer Service team on: 0344 892 8979 or email info.uk@Home-Connect.com.