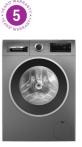

#### Defrost

Gently defrosts food evenly and guicker than it would take on the kitchen counter.

# Single ovens

| OVEN TYPE                                         | PYROLYTIC | PYROLYTIC WITH MICROWAVE FUNCTION | PYROLYTIC WITH ADDED STEAN |
|---------------------------------------------------|-----------|-----------------------------------|----------------------------|
| DESIGN FAMILY                                     | SERIES 8  | SERIES 8                          | SERIES 8                   |
| BRUSHED STEEL                                     |           |                                   | •                          |
| BLACK                                             | HBG7784B1 | HMG7764B1B                        | HRG7764B1B                 |
| WHITE                                             |           | •                                 |                            |
| KEY FEATURES                                      |           |                                   |                            |
| Control Wheel, TFT Touchdisplay & ClearText       | Pro       | Plus                              | Plus                       |
| Control dials / White LCD or Red LED Display      |           |                                   | -                          |
| Electronic control                                | •         | •                                 | •                          |
| Soft close / open drop down door                  | •         | •                                 | •                          |
| Home Connect                                      | •         | •                                 | •                          |
| Bosch Assist                                      | •         | •                                 | •                          |
| PerfectBake Sensor                                | •         | •                                 | •                          |
| Automatic cooking programmes                      | 14        | 20                                | 20                         |
| Perfect Roast Multi-point temperature probe       | •         | •                                 | •                          |
| Single-point temperature probe                    |           |                                   | -                          |
| Added steam                                       | -         | ·                                 | •                          |
| yrolytic self cleaning function                   | •         | •                                 | •                          |
| co Clean Direct®                                  | -         | -                                 | -                          |
| ADDITIONAL PROGRAMMES / FUNCTIONS                 |           |                                   |                            |
| lir Fry                                           | •         | •                                 | •                          |
| lotair: 3D / 4D                                   | 4D        | 4D                                | 4D                         |
| Conventional top & bottom heat / bottom heat only | •         | •                                 | •                          |
| Hotair / Conventional Gentle                      | •         | •                                 | •                          |
| Hotair grilling                                   | •         | •                                 | •                          |
| ull width / Half width variable grill             | •         | •                                 | •                          |
| Pizza Setting / Intensive Setting                 | •/-       | •/-                               | •/-                        |
| ow temperature cooking                            | •         | •                                 | •                          |
| Defrost                                           | •         | •                                 | •                          |
| Keep warm / Plate warming                         | •         | •                                 | •                          |
| Dehydrate                                         | -         | ·                                 | -                          |
| ast heat                                          | •         | •                                 | •                          |
| PERFORMANCE / TECHNICAL INFORMATION               |           |                                   |                            |
| Oven capacity (L)                                 | 71        | 67                                | 71                         |
| nergy efficiency index (%) 1                      | 81.2      | 81.2                              | 81.2                       |
| Energy efficiency class <sup>1</sup>              | A+        | A+                                | A+                         |
| Energy consumption per cycle Hotair (kWh) 1       | 0.69      | 0.69                              | 0.69                       |
| nergy consumption per cycle conventional (kWh) 1  | 0.87      | 0.87                              | 0.87                       |
| ime to cook standard load (mins.) 1               | 42        | 42                                | 44                         |
| argest baking sheet area (cm²)                    | 1290      | 1290                              | 1290                       |
| otal connected loading (W)                        | 3600      | 3600                              | 3600                       |
| able length (cm)                                  | 120       | 120                               | 120                        |
| Vater tank capacity (L)                           | -         | - ·                               | 1                          |
| STANDARD ACCESSORIES                              |           |                                   |                            |
| Vire Shelves / Full width enamelled pan           | 2/1       | 2/1                               | 2/1                        |
| Two-piece slim pan set                            | -         | -                                 |                            |
| ixed level telescopic shelves                     | -         | -                                 | -                          |
| evel Independent telescopic rail                  |           |                                   | -                          |

<sup>1</sup>According to Regulation (EU) No 65/2014 (models with integral microwave or steam only are exempt)

5 year warranty - Offer dates: 01.04.24 - 31.03.25. T&C's apply. Online registration required. Selected models only.