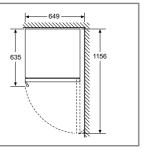

#### Single ovens

HBG7784B1, HMG7764B1B, HRG7764B1B, HBG7764B1B, HBG7741B1B, HRS574BS0B, HBS573BS0B, HBS573BB0B, HSG7584B1, HSG7364B1B, HBG7341B1B, HRS534BS0B, HBS534BS0B, HBS534BB0B, HBS534BW0B

Built-in double ovens MBA5785S6B, MBS533BS0B, MBS533BB0B, MHA133BR0B

#### Compact appliances technical diagrams

#### Compact ovens, compact steam ovens, compact microwave combination oven

Compact oven (with added steam) CSG7584B1, CSG7361B1 Compact ovens (with microwave) CMG778NB1, CMG7761B1B, CMG7361B1B, CMG7241B1B

#### **Compact Microwave**

Compact Combination Microwave Ovens CMA583MS0B, CMA583MB0B

Series 2 single ovens HHF113BR0B, HHF113BA0B

Built-under double ovens NBS533BS0B, NBS533BB0B

All diagram measurements are in millimetres (mm)

We try to keep up to date with constant technological improvements, so from time to time we may update installation guidelines. Therefore we strongly recommend that you download the latest installation guidelines from www.bosch-home.co.uk. Line drawings are for guidance only, and we recommend that you refer to the latest installation guidelines. Though every care is taken to ensure instructions are correct at the time of printing, Bosch cannot accept responsibility for incorrect planning or installation as a result of the use of these line drawings

All diagram measurements are in millimetres (mm)

All models comply with COMMISSION REGULATION (EC) No 1275/2008 with regard to ecodesign requirements for standby and off mode electric power consumption We try to keep up to date with constant technological improvements, so from time to time we may update installation guidelines. Therefore we strongly recommend that you download the latest installation guidelines from www.bosch-home.co.uk. Line drawings are for guidance only, and we recommend that you refer to the latest installation guidelines. Though every care is taken to ensure instructions are correct at the time of printing, Bosch cannot accept responsibility for incorrect planning or installation as a result of the use of these line drawings.

24 | 25