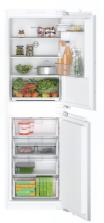

Built-in Coffee centre 22 | 23

#### Single ovens

HBG7784B1, HMG7764B1B, HRG7764B1B, HBG7764B1B, HBG7741B1B, HRS574BS0B, HBS573BS0B, HBS573BB0B, HSG7584B1, HSG7364B1B, HBG7341B1B, HRS534BS0B, HBS534BS0B, HBS534BB0B, HBS534BW0B

Built-in double ovens MBA5785S6B, MBS533BS0B, MBS533BB0B, MHA133BR0B