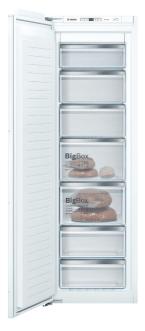

#### Fixed hinge

Fixed hinges allow heavier furniture doors to be fitted to the appliance, ideal for kitchen cabinets made from heavier hard wood. This also allows the door to be open at a wider angle, making the whole fridge cavity easily accessible.



#### Sliding hinge

Sliding hinges are designed for integrated kitchens and are designed to sit between the appliance and the kitchen furniture, which is secured by a number of brackets. As you open the furniture door, the appliance door also opens, thanks to the series of brackets.

#### Quietly does it

As there could be many small and larger hands opening and shutting the fridge door, it's nice to know that we've integrated Soft Closing doors in many models - so doors don't get left open accidentally



#### Refrigeration 108 | 109



#### **Built-in freezer**

Bosch has a wide range of builtin freezers to suit every kitchen size. From tall upright freezers to compact under-counter models, all Bosch freezers are built to maximise storage space and minimise energy consumption.





#### **Built-under fridge and** freezer

Our built-under fridges and freezers are ideal for those limited on space within the kitchen. Under-counter cooling solutions will allow you to have easy access to your chilled food, all while being discreetly tucked behind the door.

# XL & XXL Built-in

TO FIND OUT MORE ABOUT OUR BOSCH INTEGRATED FRIDGE FREEZER RANGE, PLEASE SCAN THE QR CODE BELOV

15

1010

# Multi-door cooling



### Choosing the right model for your needs.



Model shown: KAG93AIEPG

#### 2 door

- ✓ Classic side by side design: