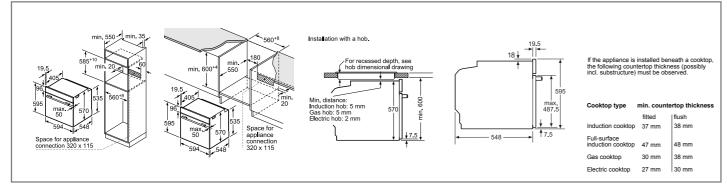

| Cable length (in cm)                                      | 170             |

• = Yes - = No

#### Ovens technical diagrams

#### Single and double ovens





#### Single ovens

HBG7784B1, HMG7764B1B, HRG7764B1B, HBG7764B1B, HBG7741B1B, HRS574BS0B, HBS573BS0B, HBS573BB0B, HSG7584B1, HSG7364B1B, HBG7341B1B, HRS534BS0B, HBS534BS0B, HBS534BB0B, HBS534BW0B



Built-in double ovens MBA5785S6B, MBS533BS0B, MBS533BB0B, MHA133BR0B

#### Compact appliances technical diagrams

#### Compact ovens, compact steam ovens, compact microwave combination oven



Compact oven (with added steam) CSG7584B1, CSG7361B1 Compact ovens (with microwave) CMG778NB1, CMG7761B1B, CMG7361B1B, CMG7241B1B



#### **Compact Microwave**



Compact Combination Microwave Ovens CMA583MS0B, CMA583MB0B

Series 2 single ovens HHF113BR0B, HHF113BA0B



Built-under double ovens NBS533BS0B, NBS533BB0B

All diagram measurements are in millimetres (mm)

We try to keep up to date with const