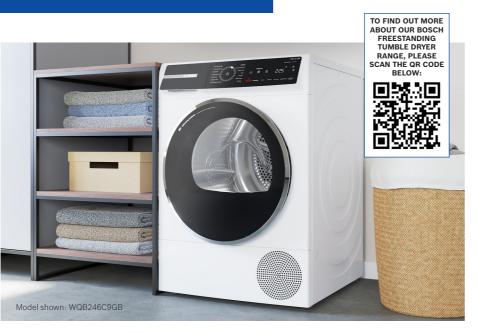

eature a spiral design that increases stability and reduces vibrations. Improved sound insulation and low noise shock absorbers further dampen the noise.

#### Speed Perfect.

With Speed Perfect you can reduce your washing time by up to 65%\*\* without compromising results. Speed Perfect can be used in combination with most of the programmes, all loads and textiles. For example, by selecting the mix programme in combination with Speed Perfect you can thoroughly wash up to 4kg of mixed load in just 41 minutes.

### Freestanding tumble dryer range

### Heat pump dryers from Bosch: for those who want to dry more economically.

Bosch heat pump dryers use an innovative heat pump component, which conserves and reuses the hot air to provide most of the energy needed for the next drying process.





### With our condenser tumble dryers, there's no need for a hole in the wall.

With a condenser tumble dryer, the moisture extracted from the washing is collected in a container, so they don't need the typical air extractor hose that goes outside. All you have to do is plug it into an electrical outlet and switch it on.

### Tumble dryer functions explained.

Check model for available functions

#### Personal Dry

On selected Home Connect enabled Bosch Tumble dryers, you can give feedback on your drying program. If you're unsatisfied with the drying results, feedback and the program will be adjusted to your needs.

#### Auto Dry Auto Dry

With Auto Dry sensor technology you can ensure gentle and precise drying results. Auto Dry automatically knows when your load is perfectly dry by con