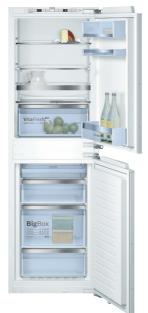

ton control** 

### The XXL fridge freezers. Keep more, waste less.

#### The Bosch XXL fridge freezers are

extra-large, providing much more space for your food. Their impressive refrigeration has features such as full flexibility of all safety glass shelves which are particularly easy to use, thanks to the smooth pull-out mechanism

Across the range of 70cm-wide and 86cmwide, models include a **Big Box** freezer drawer, for the practical stacking of frozen food containers or large frozen items and the VitaFresh function which ensures food is kept fresh for longer - thanks to extra low temperatures for fish and meat, and adjustable humidity for fruit and vegetables.



**Interior LED button** 

(freezer only)

## Built-in single-door cooling

### Select the right model for your kitchen.



TO FIND OUT MORE ABOUT OUR BOSCH

FREESTANDING

FRIDGE FREEZER RANGE. PLEASE

SCAN THE QR CODE BELOW:

186cm

1401

Fridge freezer split shown for illustrative

purposes. Check the product specifications for specific fridge freezer splits.

70/30 door spl

יוח

**Built-in fridge freezer** Built-in fridge freezers blend seamlessly into your kitchen cabinets, making it easy to access your chilled food, and still provide plenty of storage for your frozen goods. Select from a variety of options to suit your needs for either larger fridges or freezers

**Built-in fridge** 

Built-in fridges integrated into your kitchen cabinets. Add to the expanded space you have for keeping your chilled food fresh

### Hinges to fit in with your kitchen.

#### Fixed hinge

Fixed hinges allow heavier furnitur