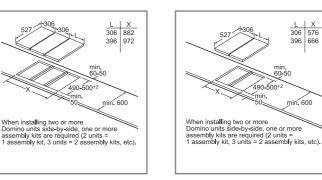

#### Plavlist.

Making drinks for lots of people? There's no need to memorise the list. Simply use the

GET IT ON ad on the

Home Connect

Home Connect app Coffee Playlist and get

everyone to select their favourite drink.

Your coffee machine will make them all, one by one, at your command. You can even add selections from the Coffee World for added luxury.

Pair with a Bosch warming drawer for seamless design next to a full-sized single oven.