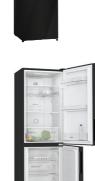

# Compact ovens with an appliance height of 455 mm can be installed above a warming drawer. An intermediate floor is not required.

Warming drawers BIC510NS0B, BIC510NB0 installed with 45cm high oven.

# Microwave ovens

#### Microwaves BFL7221B1B