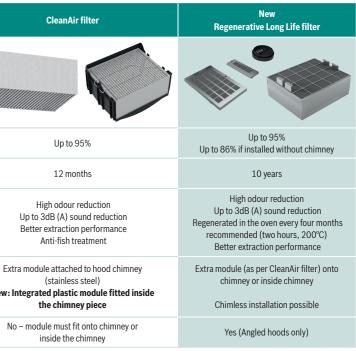

# Contents

| Introducing the Bosch hood range<br>Glass draft hoods<br>Ceiling hoods<br>Angled hoods<br>Glass chimney hoods<br>Box chimney hoods<br>Pyramid chimney hoods<br>Canopy hoods | 50-51<br>52<br>53<br>54-55<br>56<br>57-58<br>59-60 |
|-----------------------------------------------------------------------------------------------------------------------------------------------------------------------------|----------------------------------------------------|
| Ceiling hoods<br>Angled hoods<br>Glass chimney hoods<br>Box chimney hoods<br>Pyramid chimney hoods<br>Canopy hoods                                                          | 53<br>54-59<br>50<br>57-58                         |
| Angled hoods<br>Glass chimney hoods<br>Box chimney hoods<br>Pyramid chimney hoods<br>Canopy hoods                                                                           | 54-5<br>50<br>57-58                                |
| Glass chimney hoods<br>Box chimney hoods<br>Pyramid chimney hoods<br>Canopy hoods                                                                                           | 57-58                                              |
| Box chimney hoods<br>Pyramid chimney hoods<br>Canopy hoods                                                                                                                  | 57-58                                              |
| Pyramid chimney hoods<br>Canopy hoods                                                                                                                                       |                                                    |
| Canopy hoods                                                                                                                                                                | 59-6                                               |
| 15                                                                                                                                                                          |                                                    |
|                                                                                                                                                                             | 6                                                  |
| Telescopic, integrated and                                                                                                                                                  | 62-6                                               |
| built-under hoods                                                                                                                                                           |                                                    |
| Hoods installation guide                                                                                                                                                    | 65-6                                               |
| & accessories                                                                                                                                                               |                                                    |
| Laundry                                                                                                                                                                     | 70-8                                               |
| Introducing the Bosch<br>laundry range                                                                                                                                      | 70-7                                               |
| Built-in laundry range                                                                                                                                                      | 7                                                  |
| Washing machines                                                                                                                                                            | 78-8                                               |
| Washer Dryers                                                                                                                                                               | 81-8                                               |
| Tumble Dryers                                                                                                                                                               | 83-8                                               |
|                                                                                                                                                                             |                                                    |
|                                                                                                                                                                             | 86-8                                               |
|                                                                                                                                                                             |                                                    |
|                                                                                                                                                                             |                                                    |