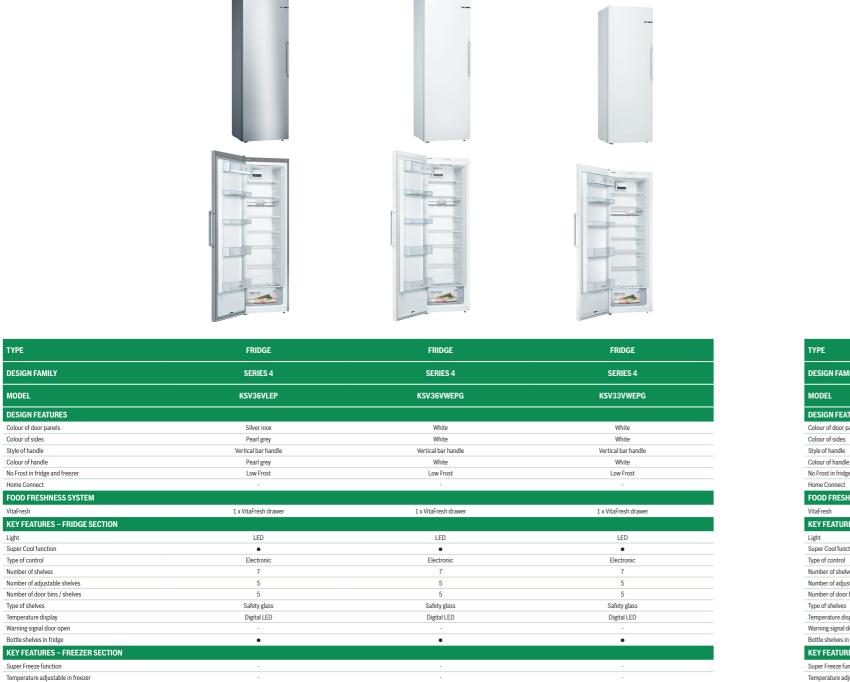

Colour of sides

Style of handle

Colour of handle

Home Connect

Super Cool function

Type of control

Number of shelves

Temperature display

Super Freeze function Temperature adjustable in freezer Number of ice cube trays Number of freezer drawers

Energy efficiency class Energy consumption<sup>1</sup> (kWh/annum

ADDITIONAL INFORMATION

Total unit net capacity (litres)

Freezer net capacity (litres) Climate Class<sup>2</sup>

Noise level (dB(A) re 1 pW)

Additional accessories included

Height of product (mm) Width of product (mm)

Depth of product (mm) • = yes - = no

Noise level class

Warning signal door open Bottle shelves in fridge

Number of adjustable shelves Number of door bins / shelves Type of shelves

VitaFresh

Light

No Frost in fridge and freeze

FOOD FRESHNESS SYSTEM



₫ D

116

346

SN-T

39dB

С

3 x egg trays, 1 x bottle support

1860

600

650

t D

113

324

SN-T

39dB

С

3 x egg trays, 1 x bottle support

1760

600

650



| ТҮРЕ                                        | FRIDGE                 |  |
|---------------------------------------------|------------------------|--|
| DESIGN FAMILY                               | SERIES 2<br>KSV29NWEPG |  |
| MODEL                                       |                        |  |
| DESIGN FEATURES                             |                        |  |
| Colour of door panels                       | White                  |  |
| Colour of sides                             | White                  |  |
| Style of handle                             | Vertical bar handle    |  |
| Colour of handle