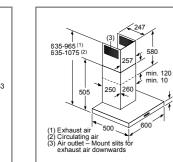

67AM60B

#### Glass draft and chimney hoods





All diagram measurements are in millimetres (mm)

We try to keep up to date with constant technological improvements, so from time to time we may update installation guidelines. Therefore we strongly recommend that you refer to the latest installation guidelines. Though every care is taken to ensure instructions are correct at the time of printing, Bosch cannot accept responsibility for incorrect planning or installation as a result of the use of these line di

DDW88MM60B

#### Explore more at **bosch-home.co.uk / bosch-home.ie**

Ducted

Re-circulated Width of hood

Size of kitchen

Required extraction rate



DWK87FN60B





DWK67FN60B

DRC97AQ50B





#### Hoods technical diagrams

#### Box chimney & Slim pyramid hoods





DWB96DM50B





DWB66DM50B

DWB66BC60B

DWB94BC50B 676-1006 676-1116

DWQ66DM50B

to be mou

(3) Air outlet – slots for exhaust ai

inted facing dow

635-965 635-1075





DWQ96DM50B

635-96 635-10

(2) Circulated air
 (3) Air outlet – slots for e to be mounted facing

Straight glass chimney & Pyramid chimney hoods



DWG94BC50B

DWB96BC60B



DWG64BC50B



DWP94BC50B



DWP74BC50B





DHL785CGB

DHL575CGB





DFS067A51B, DFM063W56B

DEM66AC00B, DEM63AC00B

#### **Recirculation filters**

|   | Туре                                   | Standard charcoal filter                   |          |
|---|----------------------------------------|--------------------------------------------|----------|
|   |                                        |                                            |          |
|   | Odo