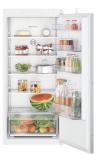

#### Single ovens

HBG7784B1, HMG7764B1B, HRG7764B1B, HBG7764B1B, HBG7741B1B, HRS574BS0B, HBS573BS0B, HBS573BB0B, HSG7584B1, HSG7364B1B, HBG7341B1B, HRS534BS0B, HBS534BS0B, HBS534BB0B, HBS534BW0B

Built-in double ovens MBA5785S6B, MBS533BS0B, MBS533BB0B, MHA133BR0B

#### Compact coffee centre, warming drawers

Coffee centre CTL7181B0

**Warming drawer** BID7101B1B installed with 60cm high single oven.

Warming drawers BIC7101B1B installed with 45cm high oven.