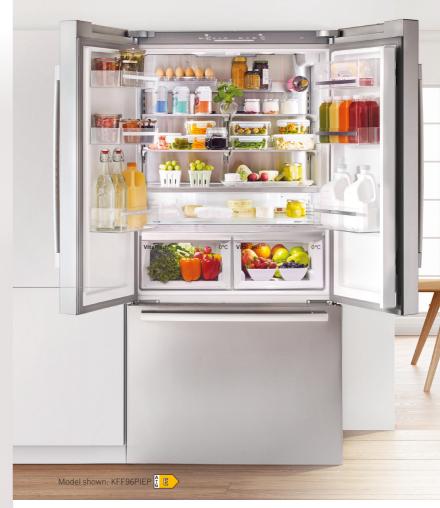

ntegrated Soft Closing doors in many models - so doors don't get left open accidentally



#### Refrigeration 108 | 109



#### **Built-in freezer**

Bosch has a wide range of builtin freezers to suit every kitchen size. From tall upright freezers to compact under-counter models, all Bosch freezers are built to maximise storage space and minimise energy consumption.





#### **Built-under fridge and** freezer

Our built-under fridges and freezers are ideal for those limited on space within the kitchen. Under-counter cooling solutions will allow you to have easy access to your chilled food, all while being discreetly tucked behind the door.

# XL & XXL Built-in

TO FIND OUT MORE ABOUT OUR BOSCH INTEGRATED FRIDGE FREEZER RANGE, PLEASE SCAN THE QR CODE BELOV

15

1010

# Multi-door cooling



### Choosing the right model for your needs.



Model shown: KAG93AIEPG

#### 2 door

- ✓ Classic side by side design: easy to store and access your shopping
- ✓ Multi Airflow: innovative technology that ensures equal temperature throughout the fridge cavity
- ✓ No Frost: no more defrosting!
- ✓ External ice and water dispenser: ice-cold water at the touch of a button



Model shown: KFF96PIEP

#### 3 door

- ✓ Wide not deep: by halving the door size, you can get a big capacity without the door cutting into your kitchen walkway
- ✓ VitaFresh pro: to store your fruit and veg fresh for longer

✓ Effortless Access: designed with 3 doors to give you easy access

- ✓ Internal Water Dispenser: keeps the appliance exterior looking seamless
- ✓ Automatic Ice Cube Maker: instant ice for those hot