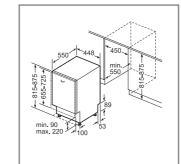

| Dishwashers                                    | 88-103  |
|------------------------------------------------|---------|
| Introducing the Bosch<br>dishwasher range      | 88-91   |
| 60cm integrated dishwashers                    | 92-96   |
| 45cm integrated dishwashers                    | 97 97   |
| 0                                              | 98-102  |
| 60cm freestanding dishwashers                  |         |
| 45cm & compact freestanding<br>dishwashers     | 103     |
| Dishwasher installation guide<br>& accessories | 104-105 |
| Refrigeration                                  | 106-135 |
| Introducing the Bosch refrigeration range      | 106-111 |
| Integrated refrigeration                       | 112-119 |
| Multi-door refrigeration                       | 120-121 |
| Wine coolers                                   | 122-123 |
| Freestanding refrigeration                     | 124-135 |
| Refrigeration installation guide & accessories | 136-139 |
| Small appliances                               | 140-143 |
| Veeuum eleenere                                | 140 141 |