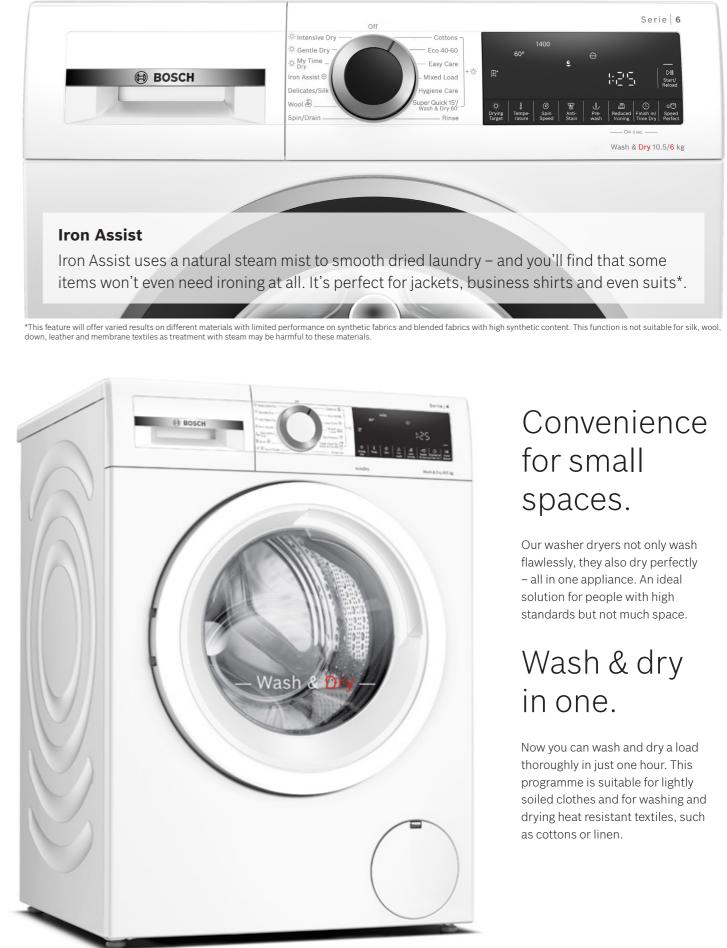

# Double ovens

| OVEN TYPE                                         | BUILT-IN DOUBLE             |                                                                                                                 | EN TYPE BUILT-IN DOUBLE  |       | BUILT-IN | DOUBLE |
|---------------------------------------------------|-----------------------------|-----------------------------------------------------------------------------------------------------------------|--------------------------|-------|----------|--------|
| DESIGN FAMILY                                     | SERIES 6                    |                                                                                                                 | SER                      | IES 4 |          |        |
| BRUSHED STEEL                                     | MBA578556B                  |                                                                                                                 | MBS533BS0B<br>MBS533BB0B |       |          |        |
| BLACK                                             |                             |                                                                                                                 |                          |       |          |        |
| нте -                                             |                             | i de la companya de l |                          |       |          |        |
| KEY FEATURES                                      | Main                        | 2nd                                                                                                             | Main                     | 2nd   |          |        |
| Control dials / White LCD or Red LED Display      | <ul> <li>/ White</li> </ul> | -                                                                                                               | • / Red                  | -     |          |        |
| Electronic control                                | •                           | •                                                                                                               | -                        | -     |          |        |
| Automatic cooking programmes                      | 10                          | 4                                                                                                               | 5                        | 3     |          |        |
| Single-point temperature probe                    | •                           | -                                                                                                               | -                        | -     |          |        |
| Pyrolytic self cleaning function                  | •                           | •                                                                                                               | -                        | -     |          |        |
| Eco Clean Direct®                                 | -                           | -                                                                                                               | •                        | -     |          |        |
| ADDITIONAL PROGRAMMES / FUNCTIONS                 | Main                        | 2nd                                                                                                             | Main                     | 2nd   |          |        |
| 3D Hotair                                         | •                           | -                                                                                                               | •                        | -     |          |        |
| Hotair Gentle                                     | •                           | -                                                                                                               | •                        |       |          |        |
| Defrost                                           | •                           | -                                                                                                               |                          | -     |          |        |
| Pizza Setting                                     | •                           | -                                                                                                               | -                        | -     |          |        |
| Conventional top & bottom heat / bottom heat only | •                           | •                                                                                                               | • / -                    | • / - |          |        |
| Full width variable grill                         | •                           | •                                                                                                               | •                        | •     |          |        |
| Half width variable grill                         | -                           | •                                                                                                               | -                        | •     |          |        |
| Hotair grilling                                   | •                           | -                                                                                                               | •                        | -     |          |        |
| Low temperature cooking                           | •                           | -                                                                                                               | -                        | -     |          |        |
| Keep warm                                         | •                           | -                                                                                                               | -                        | -     |          |        |
| Fast heat                                         | •                           | -                                                                                                               | •                        | -     |          |        |
| PERFORMANCE / TECHNICAL INFORMATION               | Main                        | 2nd                                                                                                             | Main                     | 2nd   |          |        |
| Oven capacity (L)                                 | 71                          | 34                                                                                                              | 71                       | 34    |          |        |
| Energy efficiency index 1                         | 95.3                        | 120.3                                                                                                           | 95.3                     | 120.3 |          |        |
| Energy efficiency class 1                         | A                           | В                                                                                                               | A                        | В     |          |        |
| Energy consumption per cycle Hotair (kWh) 1       | 0.81                        | -                                                                                                               | 0.81                     | -     |          |        |
| Energy consumption per cycle conventional (kWh) 1 | 1.02                        | 0.83                                                                                                            | 1.02                     | 0.83  |          |        |
| Time to cook standard load (mins.) 1              | 44                          | 44                                                                                                              | 44                       | 44    |          |        |
| Largest baking sheet area (cm <sup>2</sup> )      | 1290                        |                                                                                                                 | 12                       | 90    |          |        |
| Total connected loading (W)                       | 630                         | 00                                                                                                              | 55                       | 00    |          |        |
| STANDARD ACCESSORIES                              |                             |                                                                                                                 |                          |       |          |        |
| Wire Shelves / Full width enamelled pan           | 3/                          | 1                                                                                                               | 3                        | /1    |          |        |
| Two-piece slim pan set                            | -                           |                                                                                                                 |                          |       |          |        |
| Level Independent telescopic rail                 | 1 Pair -                    |                                                                                                                 |                          | -     |          |        |

• = yes - = no

<sup>1</sup> According to Regulation (EU) No 65/2014 (models with integral microwave or steam only are exempt)

| -6 | 2:- | 0 | 1818<br> | :Ô: | 0 - LE |
|----|-----|---|----------|-----|--------|
|    | -   | _ | -        | -   |        |
|    |     |   |          |     |        |
|    |     |   |          |     |        |
|    | _   | _ | _        | _   | _      |
|    |     |   |          |     |        |
|    |     |   |          |     |        |
|    |     |   |          |     |        |
|    |     |   |          |     |        |
|    |     |   |          |     |        |

| OVEN TYPE                                                    | BUILT-IN DOUBLE<br>SERIES 2<br>MHA133BR0B<br>-<br>- |       | BUILT-UND                | ER DOUBLE |        |
|--------------------------------------------------------------|-----------------------------------------------------|-------|--------------------------|-----------|--------|
| DESIGN FAMILY                                                |                                                     |       | EL MHA133BR0B NBS533BS0B |           | IES 4  |
| BRUSHED STEEL                                                |                                                     |       |                          |           | 33BS0B |
| BLACK                                                        |                                                     |       |                          |           | 33BB0B |
| WHITE                                                        |                                                     |       |                          |           |        |
| KEY FEATURES                                                 | Main                                                | 2nd   | Main                     | 2nd       |        |
| Control dials / White LCD or Red LED Display                 | • / Red                                             | -     | • / Red                  | -         |        |
| Electronic control                                           | •                                                   | -     | •                        | -         |        |
| Automatic cooking programmes                                 | 5                                                   | 3     | 5                        | 3         |        |
| Single-point temperature probe                               | -                                                   | -     | -                        | -         |        |
| Pyrolytic self cleaning function                             | -                                                   | -     | -                        | -         |        |
| Eco Clean Direct®                                            | •                                                   | -     | •                        | -         |        |
| ADDITIONAL PROGRAMMES / FUNCTIONS                            | Main                                                | 2nd   | Main                     | 2nd       |        |
| 3D Hotair                                                    | •                                                   | -     | •                        | -         |        |
| lotair Gentle                                                | •                                                   |       | •                        | -         |        |
| Defrost                                                      | -                                                   | -     |                          | -         |        |
| Pizza Setting                                                | -                                                   | -     | -                        | -         |        |
| Conventional top & bottom heat / bottom heat only            | • / -                                               | • / - | • / -                    | • / -     |        |
| -ull width variable grill                                    | •                                                   | •     | •                        | •         |        |
| Half width variable grill                                    |                                                     | •     |                          | •         |        |
| Hotair grilling                                              | •                                                   | -     | •                        | -         |        |
| Low temperature cooking                                      | -                                                   | -     | -                        | -         |        |
| Keep warm                                                    | -                                                   | -     | •                        | -         |        |
| fast heat                                                    | •                                                   | -     | •                        | -         |        |
| PERFORMANCE / TECHNICAL INFORMATION                          | Main                                                | 2nd   | Main                     | 2nd       |        |
| Oven capacity (L)                                            | 71                                                  | 34    | 47                       | 34        |        |
| Energy efficiency index 1                                    | 95.4                                                | 120.3 | 94.7                     | 120.3     |        |
| Energy efficiency class 1                                    | A                                                   | В     | A                        | В         |        |
| Energy consumption per cycle Hotair (kWh) 1                  | -                                                   | -     | 0.71                     | -         |        |
| Energy consumption per cycle conventional (kWh) <sup>1</sup> | -                                                   | 0.83  | 0.84                     | 0.83      |        |
| Fime to cook standard load (mins.) 1                         | 44                                                  | 44    | 45                       | 44        |        |
| argest baking sheet area (cm <sup>2</sup> )                  | 1290                                                |       |                          | 290       |        |
| Total connected loading (W)                                  | 55                                                  | 900   | 53                       | 300       |        |
| STANDARD ACCESSORIES                                         |                                                     |       |                          |           |        |
| Wire Shelves / Full width enamelled pan                      | 3                                                   | /1    | 2                        | /1        |        |
| Two-piece slim pan set                                       |                                                     | •     |                          | •         |        |
| Level Independent telescopic rail                            | -                                                   |       |                          | -         |        |