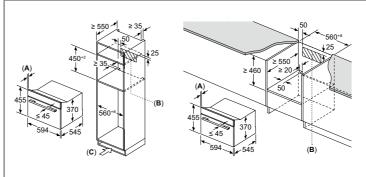

#### Plavlist.

Making drinks for lots of people? There's no need to memorise the list. Simply use the

GET IT ON ad on the

Home Connect

Home Connect app Coffee Playlist and get

everyone to select their favourite drink.

Your coffee machine will make them all, one by one, at your command. You can even add selections from the Coffee World for added luxury.

Pair with a Bosch warming drawer for seamless design next to a full-sized single oven.