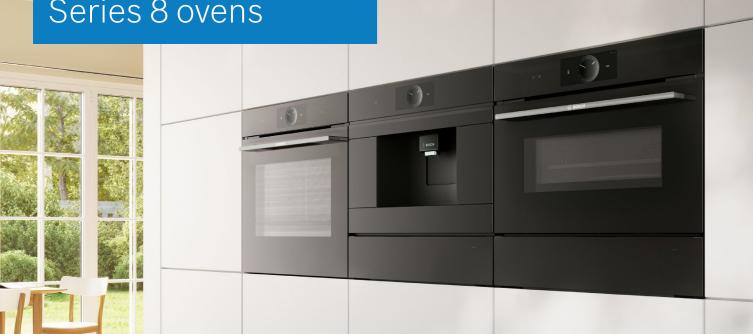

# Series 8 ovens

# Perfect results at your fingertips.

# The easy way to healthy cooking results.

With their impressive technology, elegant design and crystal clear TFT touchDisplay, our Series 8 ovens meet every need and more in the kitchen. The innovative Digital Control Ring engraved into the glass with TFT touchDisplay, provides convenience and functionality with full control over your dishes at all times. Plus, thanks to sensor-controlled programmes, you'll achieve perfect results every time.

#### **Digital Control Ring with TFT** touchDisplay

Clear, vivid images and info texts in the inner ring of the engraved

Digital Control Ring assist you through each step, supported by the high-resolution, plain-text TFT touchscreen and integrated, directly selectable buttons.

#### **Digital Control Ring with TFT** touchDisplay Plus

Clear, vivid images and info texts in the inner ring of the engraved Digital

Control Ring assist you through each step, supported by the full-surface, high-resolution, plain-text TFT touchscreen and directly selectable buttons.

#### **Digital Control Ring with TFT** touchDisplay Pro

Clear, vivid images and info texts in the inner ring of the engraved Digital

Control Ring assist you through each step, supported by the 6.8-inch full-surface, high-resolution, plain-text TFT touchscreen and directly selectable buttons.