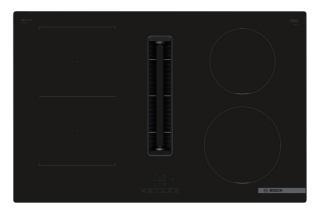

| HEZ390522<br>HEZ9VEDUO |                                 | HEZ9VEDUO                              |                    |  |  |
| coustics Filter                                                                                                                       |                        |                                 |                                        |                    |  |  |
| riddle plate (approx. 400x200mm)<br>coustics Filter<br>leplacement recirculation filters<br>lifusor required for ducted recirculation | HEZS                   | OVEDUO<br>OVRCRO<br>OVRPD1      | HEZS                                   | OVRCR0             |  |  |

#### Series 8

#### PXX875D67E



#### Series 6

#### PVQ731H26E



#### Series 4

#### PVS811B16E



#### PVS611B16E



| ТҮРЕ                                                                                                                    | VENTI          | NG HOB        | VENTI                  | NG HOB                  |  |
|-------------------------------------------------------------------------------------------------------------------------|----------------|---------------|------------------------|-------------------------|--|
| ERIES                                                                                                                   | SER            | IES 4         | SERIES 4               |                         |  |
| MODEL                                                                                                                   | PVS81          |