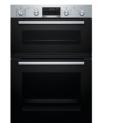

#### **Double ovens**

#### Double built-under ovens

#### Series 6 If you need that extra bit of cooking

capacity but don't have the space for two single ovens, choose our Series 6 double oven. You won't need to compromise on features either, with Pyrolytic self-cleaning in both cavities and various of other easy to use programmes to suit different foods.