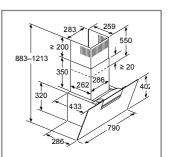

iling hoods







720-975

#### DWK65DK60B

DWK85DK60B

DWK81AN60B

#### Integrated hoods



# A: Area without hinge

DBB97AM60B

DBB67AM60B

#### Glass draft and chimney hoods





All diagram measurements are in millimetres (mm)

We try to keep up to date with constant technological improvements, so from time to time we may update installation guidelines. Therefore we strongly recommend that you refer to the latest installation guidelines. Though every care is taken to ensure instructions are correct at the time of printing, Bosch cannot accept responsibility for incorrect planning or installation as a result of the use of these line di

DDW88MM60B

#### Explore more at **bosch-home.co.uk / bosch-home.ie**

Ducted

Re-circulated Width of hood

Size of kitchen

Required extraction rate



DWK87FN60B





DWK67FN60B

DRC97AQ50B





#### Hoods technical diagrams

#### Box chimney & Slim pyramid hoods





DWB96DM50B





DWB66DM50B

DWB66BC60B

DWB94BC50B 676-1006 676-1116

DWQ66DM50B

to be mou

(3) Air outlet – slots for exhaust ai

inted facing dow

635-965 635-1075





DWQ96DM50B

635-96 635-10

(2) Circulated air
 (3) Air outlet – slots for e to be mounted facing

Straight glass chimney & Pyramid chimney hoods



DWG94BC50B

DWB96BC60B



DWG64BC50B



DWP94BC50B



DWP74BC50B





DHL785CGB

DHL575CGB





DFS067A51B, DFM063W56B

DEM66AC00B, DEM63AC00B

#### **Recirculation filters**

|   | Туре                                   | Standard charcoal filter                   |          |
|---|----------------------------------------|-----------------------------------