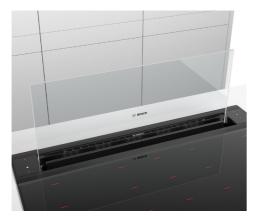

# Contents

| Introducing the Bosch hood range<br>Glass draft hoods<br>Ceiling hoods<br>Angled hoods<br>Glass chimney hoods<br>Box chimney hoods<br>Pyramid chimney hoods<br>Canopy hoods | 50-51<br>52<br>53<br>54-55<br>56<br>57-58<br>59-60 |
|-----------------------------------------------------------------------------------------------------------------------------------------------------------------------------|----------------------------------------------------|
| Ceiling hoods<br>Angled hoods<br>Glass chimney hoods<br>Box chimney hoods<br>Pyramid chimney hoods<br>Canopy hoods                                                          | 53<br>54-59<br>50<br>57-58                         |
| Angled hoods<br>Glass chimney hoods<br>Box chimney hoods<br>Pyramid chimney hoods<br>Canopy hoods                                                                           | 54-5<br>50<br>57-58                                |
| Glass chimney hoods<br>Box chimney hoods<br>Pyramid chimney hoods<br>Canopy hoods                                                                                           | 57-58                                              |
| Box chimney hoods<br>Pyramid chimney hoods<br>Canopy hoods                                                                                                                  | 57-58                                              |
| Pyramid chimney hoods<br>Canopy hoods                                                                                                                                       |                                                    |
| Canopy hoods                                                                                                                                                                | 59-6                                               |
| 15                                                                                                                                                                          |                                                    |
|                                                                                                                                                                             | 6                                                  |
| Telescopic, integrated and                                                                                                                                                  | 62-6                                               |
| built-under hoods                                                                                                                                                           |                                                    |
| Hoods installation guide                                                                                                                                                    | 65-6                                               |
| & accessories                                                                                                                                                               |                                                    |
| Laundry                                                                                                                                                                     | 70-8                                               |
| Introducing the Bosch<br>laundry range                                                                                                                                      | 70-7                                               |
| Built-in laundry range                                                                                                                                                      | 7                                                  |
| Washing machines                                                                                                                                                            | 78-8                                               |
| Washer Dryers                                                                                                                                                               | 81-8                                               |
| Tumble Dryers                                                                                                                                                               | 83-8                                               |
|                                                                                                                                                                             |                                                    |
|                                                                                                                                                                             | 86-8                                               |
|                                                                                                                                                                             |                                                    |
|                                                                                                                                                                             |                                                    |