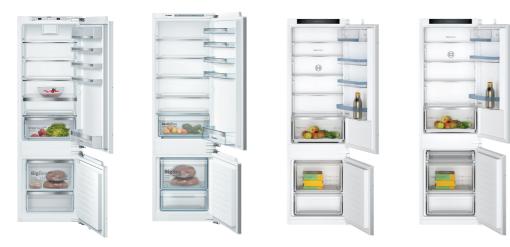

Built-in Coffee centre 22 | 23

#### Single ovens

HBG7784B1, HMG7764B1B, HRG7764B1B, HBG7764B1B, HBG7741B1B, HRS574BS0B, HBS573BS0B, HBS573BB0B, HSG7584B1, HSG7364B1B, HBG7341B1B, HRS534BS0B, HBS534BS0B, HBS534BB0B, HBS534BW0B

Built-in double ovens MBA5785S6B, MBS533BS0B, MBS533BB0B, MHA133BR0B