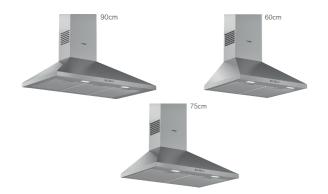

# Contents

| Introducing the Bosch hood range<br>Glass draft hoods<br>Ceiling hoods<br>Angled hoods<br>Glass chimney hoods<br>Box chimney hoods<br>Pyramid chimney hoods<br>Canopy hoods | 50-51<br>52<br>53<br>54-55<br>56<br>57-58<br>59-60 |
|-----------------------------------------------------------------------------------------------------------------------------------------------------------------------------|----------------------------------------------------|
| Ceiling hoods<br>Angled hoods<br>Glass chimney hoods<br>Box chimney hoods<br>Pyramid chimney hoods<br>Canopy hoods                                                          | 53<br>54-59<br>50<br>57-58                         |
| Angled hoods<br>Glass chimney hoods<br>Box chimney hoods<br>Pyramid chimney hoods<br>Canopy hoods                                                                           | 54-5<br>50<br>57-58                                |
| Glass chimney hoods<br>Box chimney hoods<br>Pyramid chimney hoods<br>Canopy hoods                                                                                           | 57-58                                              |
| Box chimney hoods<br>Pyramid chimney hoods<br>Canopy hoods                                                                                                                  | 57-58                                              |
| Pyramid chimney hoods<br>Canopy hoods                                                                                                                                       |                                                    |
| Canopy hoods                                                                                                                                                                | 59-6                                               |
| 15                                                                                                                                                                          |                                                    |
|                                                                                                                                                                             | 6                                                  |
| Telescopic, integrated and                                                                                                                                                  | 62-6                                               |
| built-under hoods                                                                                                                                                           |                                                    |
| Hoods installation guide                                                                                                                                                    | 65-6                                               |
| & accessories                                                                                                                                                               |                                                    |
| Laundry                                                                                                                                                                     | 70-8                                               |
| Introducing the Bosch<br>laundry range                                                                                                                                      | 70-7                                               |
| Built-in laundry range                                                                                                                                                      | 7                                                  |
| Washing machines                                                                                                                                                            | 78-8                                               |
| Washer Dryers                                                                                                                                                               | 81-8                                               |
| Tumble Dryers                                                                                                                                                               | 83-8                                               |
|                                                                                                                                                                             |                                                    |
|                                                                                                                                                                             | 86-8                                               |
|                                                                                                                                                                             |                                                    |
|                                                                                                                                                                             |                                                    |