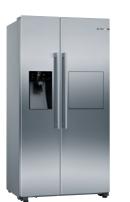

#### Compact coffee centre, warming drawers

Coffee centre CTL7181B0

**Warming drawer** BID7101B1B installed with 60cm high single oven.

Warming drawers BIC7101B1B installed with 45cm high oven.

#### Oven and compact appliance accessories

|           |                                                                                                                                                          | SER          | RIES 8             | SERIES 4 & 6 |               |               |
|-----------|----------------------------------------------------------------------------------------------------------------------------------------------------------|--------------|--------------------|--------------|---------------|---------------|
|           |                                                                                                                                                          | Single Ovens | 45cm Compact Ovens | Single Ovens | Compact Ovens | Double Ovens* |
|           | ROASTING & BAKING ACCESSORIES                                                                                                                            |              |                    |              |               |               |
| HEZ530000 | Two piece slim pan set for Series 6 and Series 4 single and double ovens                                                                                 |              | -                  | •            | -             | •             |
|           | TELESCOPIC RAILS                                                                                                                                         |              |                    |              |               |               |
| HEZ638000 | 1 pair of level independent telescopic shelf rails with stop, fully extendible, for non-pyrolytic, non-full steam Series 8 ovens                         | •            | -                  | -            | -             | •             |
| HEZ638070 | 1 pair of level independent telescopic shelf rails with stop, fully extendible, for Series 8 pyrolytic ovens                                             | •            | -                  | -            | -             | •             |
| HEZ638D00 | 1 pair of level independent telescopic shelf rails with stop, fully extendible, for Series 8 steam ovens                                                 | •            | -                  | -            | -             | •             |
| HEZ629070 | Air Fryer & Grill tray. Required for Air Fry Function, for Series 8 ovens                                                                                | •            | -                  | -            | -             | •             |
| HEZ538000 | 1 pair of level independent telescopic rails for Series 6 & 4 single and double ovens                                                                    | -            | -                  | •            | -             | •             |
|           | INSTALLATION ACCESSORIES                                                                                                                                 |              |                    |              |               |               |
| HEZ6BMA00 | Metal platform and brackets suited to a combination of Series 8 60cm Single ovens and 45cm Compact ovens in column<br>(special single aperture required) | •            | •                  | -            | -             | -             |
| HEZ660060 | Cosmetic decor strip compatible with 60cm single and 45cm compact ovens                                                                                  | •            | •                  | •            | •             | -             |