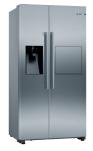

| 42 dB                                       |
| C                                           | C             | D                                           |
| 1 x connection hose, 3 x egg trays          | 3 x egg trays | 3 x egg trays                               |
| 1830                                        | 1830          | 1787                                        |
| 905                                         | 905           | 908                                         |

731

= yes - = n0
 Actual energy consumption will depend on how the appliance is used and where it is located
 Climate zone SN = designed to operate in ambient temperatures of +10°C to 32°C
 Climate zone T = designed to operate in ambient temperatures of +18°C to 43°C

731

#### Refrigeration 120 | 121









5 year warranty - Offer dates 01.04.24 - 31.03.25. T&C's apply. Online registration required. Selected models only.

### Wine coolers

### Your own personal wine cellar.

The range of stylish Bosch wine coolers blend seamlessly into your kitchen, while constantly keeping your red and white wine perfectly stored and at an ideal temperature.





- ✓ Oak shelves: With telescopic rails
- ✓ Interior LED light bar: With on/ off function for presentation

Model shown: KUW21AHG0G







| ТҮРЕ                                        | BUILT UNDER                 |
|---------------------------------------------|-----------------------------|
| DESIGN FAMILY                               | SERIES 6                    |
| MODEL                                       | KUW21AHG0G                  |