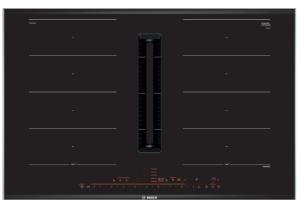

| HEZ390522<br>HEZ9VEDUO |                                 | HEZ9VEDUO                              |                    |  |  |
| coustics Filter                                                                                                                       |                        |                                 |                                        |                    |  |  |
| riddle plate (approx. 400x200mm)<br>coustics Filter<br>leplacement recirculation filters<br>lifusor required for ducted recirculation | HEZS                   | OVEDUO<br>OVRCRO<br>OVRPD1      | HEZS                                   | OVRCR0             |  |  |

#### Series 8

#### PXX875D67E



#### Series 6

#### PVQ731H26E



#### Series 4

#### PVS811B16E



#### PVS611B16E



| ТҮРЕ                                                                                                                    | VENTI          | NG HOB        | VENTI                  | NG HOB                  |  |
|-------------------------------------------------------------------------------------------------------------------------|----------------|---------------|------------------------|-------------------------|--|
| ERIES                                                                                                                   | SER            | IES 4         | SERIES 4               |                         |  |
| MODEL