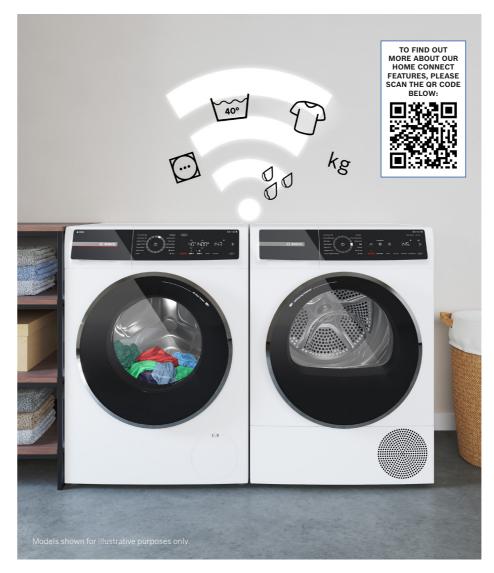

Ireland: https://www.bosch-home.ie/customer-service/spareparts-search

Bosch appliances with Home Connect are designed to fit seamlessly into your routine. They provide you with a simple solution to get the most out of your appliances and give you the comfort of control from wherever you are.

Whether that be automatic replenishment, expert help on choosing the best cycle for your clothes and the environment, or voice control when your hands are full. Home Connect is the perfect personalisation solution.

# Look out for the Home Connect logo for more information on Home Connect features