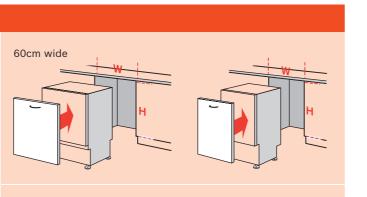

| SGZOBIO2<br>SMZ5035 | •          | •          | •          | •          | •           | •          | •          |
| 11.5cm height<br>Jecor strip - For 60cm Stainless Steel base<br>nodels installed off the ground, 81.5cm height<br>Jecor strip - For full size Stainless Steel base<br>nodels, 86.5cm height |                     | •<br>-     | •          | •          | •          | •           | •          | •          |
| Decor strip - For 60cm Stainless Steel base<br>nodels installed off the ground, 81.5cm height<br>Decor strip - For full size Stainless Steel base                                           | SMZ5035             | •          | •          | •          | •          | •<br>-<br>- | •          | •          |

Explore more at **bosch-home.co.uk / bosch-home.ie** 





# Introducing the Bosch refrigeration range

### Lock in the freshness.



### Refrigeration functions explained.



Never defrost again, thanks to perfect protection from ice formation that saves time and effort.

| AVA       | Low Fro    |
|-----------|------------|
| TAFF      | Defrost le |
| Low Frost |            |

Defrost less often thanks to lower ice formation, saving work and energy



An extra-deep frozen food drawer makes stacking frozen foods containers or large frozen items like a Christmas Turkey or pizza boxes easier.



Transparent drawer with wave bottom, ideal for the storage of fruits and vegetables.



Activating the Super Cool function before you go shopping lowers the temperature for a short period, so your fresh shopping is kept at the optimum conditions

####