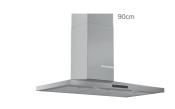

#### Level independent Telescopic Rails

Designed to clip to the standard factory fitted shelf support rails, that come as standard on selected models, they can be positioned independently on any of the 5 oven shelf positions in the main cavity in our Series 8 ovens.

#### **Oven assistant**

Find the perfect cooking programme, settings and duration for your dish every time with Home Connect's Oven Assistant. Search for your dish and ensure your meal is cooked to perfection using the optimal programme.

For full specification details, please log onto our we and download a full specification

# Introducing the Bosch oven range

Whatever kind of cook you are, we have a range of smart and stylish built-in single or double ovens for you to choose from. Serve up vitamin-packed meals using one of our innovative steam ovens or, if limited on space, our easy-to-use microwaves and compact appliances will bring style and function to any kitchen.