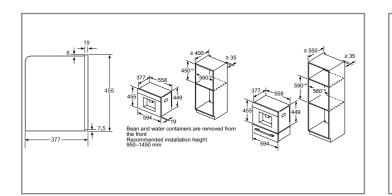

EGULATION (EC) No 1275/2008 with regard to ecodesign requirements for standby and off mode electric power consumption We try to keep up to date with constant technological improvements, so from time to time we may update installation guidelines. Therefore we strongly recommend that you download the latest installation guidelines from www.bosch-home.co.uk. Line drawings are for guidance only, and we recommend that you refer to the latest installation guidelines. Though every care is taken to ensure instructions are correct at the time of printing, Bosch cannot accept responsibility for incorrect planning or installation as a result of the use of these line drawings.

24 | 25



#### Compact appliances technical diagrams

#### Compact coffee centre, warming drawers

Coffee centre CTL7181B0





**Warming drawer** BID7101B1B installed with 60cm high single oven.



Warming drawers BIC7101B1B installed with 45cm high oven.

#### Oven and compact appliance accessories

|           |                                                                                                                                                          | SER          | RIES 8             | SERIES 4 & 6 |               |               |
|-----------|----------------------------------------------------------------------------------------------------------------------------------------------------------|--------------|--------------------|--------------|---------------|---------------|
|           |