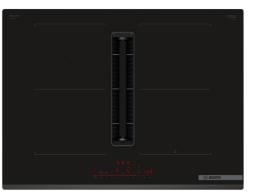

| HEZ390522<br>HEZ9VEDUO |                                 | HEZ9VEDUO                              |                    |  |  |
| coustics Filter                                                                                                                       |                        |                                 |                                        |                    |  |  |
| riddle plate (approx. 400x200mm)<br>coustics Filter<br>leplacement recirculation filters<br>lifusor required for ducted recirculation | HEZS                   | OVEDUO<br>OVRCRO<br>OVRPD1      | HEZS                                   | OVRCR0             |  |  |

#### Series 8

#### PXX875D67E



#### Series 6

#### PVQ731H26E



#### Series 4

#### PVS811B16E



#### PVS611B16E



| ТҮРЕ                                                                                                                    | VENTI          | NG HOB        | VENTI                  | NG HOB                  |  |
|-------------------------------------------------------------------------------------------------------------------------|----------------|---------------|------------------------|-------------------------|--|
| ERIES                                                                                                                   | SER            | IES 4         | SERIES 4               |                         |  |
| MODEL