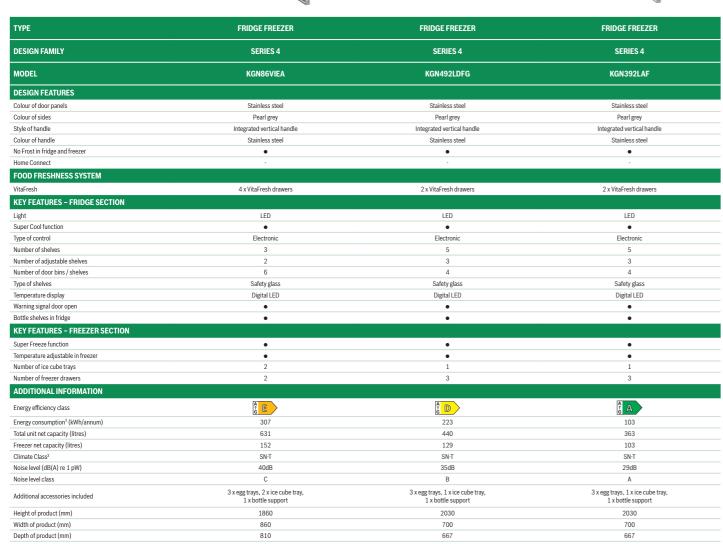

Built-in Coffee centre 22 | 23

#### Your coffee, your way.

Replicating your perfect cup of coffee can sometimes feel impossible. Home Connect now makes getting the perfect coffee easier than ever. Simply save your perfect coffee as a favourite in the Home Connect app to access it in one touch from your smartphone or smartwatch. Then sit back and let the machine take over. Treat yourself to the cup of coffee you know and love.

| DESIGN FAMILY     SERIES 8       MODEL     CTL7181B0       KEY FEATURES     •       Control Wheel, TFT Display     Pro       Home Connect     •       Electronic control     •       Senso Flow System     •       Aroma pressure system     •       Andro Yaves System     •       Auto Valve System     •       Corranic coffee grinders     •       Multilevel grinding setting     •       Corp illumination     •       Height adjustable automatic switch off setting     •       Integrated water filter     •       PROGRAMMES / FUNCTIONS     •       Persconsiltem Mik beverage, milk foam, hot water, warm milk, ristretto, coffee, espresso, cappucctino, latte macchiato, caffe latte, espresso macchiato     1 or 2 cup       Coffee / hot water temperature options     3 / 4       Mik foam/frothing function     •       Hot mik function     •       Integrated mik foroning     •       Coffee / hot water temperature options     3 / 4       Mik foam/frothing function     •       Hot mik function     •       Installation in at all housing     950-1450mm high       Left hinged door to aceas interior     •       Insulated milk container capacity (L)     0.7       Insulated milk container capacity (L)<                                                                                                                                                                                                                                                                                                                                                                                                                                                                                                                                                                                                                                                               | OVEN TYPE                                                 | COFFEE CENTRE   |
|--------------------------------------------------------------------------------------------------------------------------------------------------------------------------------------------------------------------------------------------------------------------------------------------------------------------------------------------------------------------------------------------------------------------------------------------------------------------------------------------------------------------------------------------------------------------------------------------------------------------------------------------------------------------------------------------------------------------------------------------------------------------------------------------------------------------------------------------------------------------------------------------------------------------------------------------------------------------------------------------------------------------------------------------------------------------------------------------------------------------------------------------------------------------------------------------------------------------------------------------------------------------------------------------------------------------------------------------------------------------------------------------------------------------------------------------------------------------------------------------------------------------------------------------------------------------------------------------------------------------------------------------------------------------------------------------------------------------------------------------------------------------------------------------------------------------------------------------------------------------------------------------------------|-----------------------------------------------------------|-----------------|
| KEY FEATURES         Control Wheel, TFI Display       Pro         Home Connect       •         Electronic control       •         Senso Flow System       •         Aroma pressure system       •         Auto Valve System       •         Ceramic coffee grinders       •         Multilevel grinding setting       •         Cup illumination       •         Height adjustable milk / coffee outlet (cm)       7.15         Adjustable automatic switch off setting       •         Integrated water filter       •         PROGRAMMES / FUNCTIONS       •         Personalised milk beverage, milk foam, hot water, warm milk, ristretto, coffee, espresso, cappuccino, late macchiato, caffe latte, espresso acaptuce ino, late macchiato, caffe latte, espresso macchiato       1 or 2 cup caffe latte, espresso macchiato         One touch function for milk drinks       •       •         Coffee / hot water temperature options       3/4         Milk foant/frothing function       •       •         Hot milk function       •       •         PERFORMANCE / TECHNICAL INFORMATION       •       •         Platten in a tall housing       950-1450mm high       •         Left hinged door to access interior       •       •                                                                                                                                                                                                                                                                                                                                                                                                                                                                                                                                                                                                                                                           | DESIGN FAMILY                                             | SERIES 8        |
| Control Wheel, TFI Display       Pro         Home Connect       ●         Electronic control       ●         Senso Flow System       ●         Aroma pressure system       ●         Atto Valve System       ●         Ceramic coffee grinders       ●         Multilevel grinding setting       ●         Cup illumination       ●         Height adjustable milk / coffee outlet (cm)       7.15         Adjustable automatic switch off setting       ●         Integrated water filter       ●         PROGRAMMES / FUNCTIONS       ●         Personalised milk beverage, milk foam, hot water, warm milk, ristretto, coffee, espresso, cappuccino, latte macchiato, caffe latte, espresso macchiato       1 or 2 cup caffe latte, espresso macchiato         One touch function for milk drinks       ●       ●         Coffee / hot water temperature options       3 / 4         Milk foam/frothing function       ●       ●         Hot milk function       ●       ●         PERFORMANCE / TECHNICAL INFORMATION       ●       ●         Installation in at all housing       950-1450mm high       ●         Left hinge door to access interior       ●       ●         Insulated milk container capacity (g)       0.7       ●                                                                                                                                                                                                                                                                                                                                                                                                                                                                                                                                                                                                                                                              | MODEL                                                     | CTL7181B0       |
| Ame Control       •         Electronic control       •         Senso Flow System       •         Aroma pressure system       •         Auto Valve System       •         Caranic Coffee grinders       •         Multilevel grinding setting       •         Cup illumination       •         Height adjustable milk / coffee outlet (cm)       7-15         Adjustable automatic switch off setting       •         Integrated water filter       •         PROGRAMMES/ FUNCTIONS       •         Personalised milk beverage, milk foam, hot water, warm milk, ristretto, coffee, espresso, cappuccino, latte macchiato, caffe latte, espresso acchiato       1 or 2 cup caffe latte, espresso macchiato         One touch function for milk drinks       •       •         Coffee / hot water temperature options       3 / 4         Milk foam/frothing function       •       •         Hot milk function       •       •         PERFORMANCE / TECHNICAL INFORMATION       •       •         PERFORMANCE / TECHNICAL INFORMATION       •       •         Insulated milk container capacity (L)       0.7       •         Bean container capacity (g)       500       500         Ground coffee container       •       •                                                                                                                                                                                                                                                                                                                                                                                                                                                                                                                                                                                                                                                                          | KEY FEATURES                                              |                 |
| Intervention       •         Senso Flow System       •         Aroma pressure system       •         Auto Valve System       •         Auto Valve System       •         Ceramic coffee grinders       •         Multilevel grinding setting       •         Cup illumination       •         Height adjustable milk / coffee outlet (cm)       7-15         Adjustable automatic switch off setting       •         Integrated water filter       •         PROGRAMMES / FUNCTIONS       •         Personalised milk beverage, milk foam, hot water, warm milk, ristretto, coffee, espresso, cappuccino, latte macchiato, caffe late, espresso macchiato       1 or 2 cup caffe latt, espresso macchiato         One touch function for milk drinks       •       •         Coffee / hot water temperature options       3/4         Milk foan/frothing function       •       •         Ideamily / descaling / combined programmes       •       •         Automatic rinse when switched on/off       •       •         PERFORMANCE / TECHNICAL INFORMATION       •       •         Installation in a tall housing       950-1450mm high       •         Left hinged door to access interior       •       •         Insulated milk container capacity (L)                                                                                                                                                                                                                                                                                                                                                                                                                                                                                                                                                                                                                                           | Control Wheel, TFT Display                                | Pro             |
| Aroma pressure system       •         Aroma pressure system       •         Auto Valve System       •         Ceramic coffee grinders       •         Multilevel grinding setting       •         Cup illumination       •         Height adjustable milk / coffee outlet (cm)       7-15         Adjustable automatic switch off setting       •         Integrated water filter       •         PROGRAMMES / FUNCTIONS       •         Personalised milk beverage, milk ham, hot water, warm milk, ristretto, coffee, espresso, cappuccino, late macchiato, caffe latte, espresso, cappuccino, late macchiato, caffe latte, espresso, cappuccino, late macchiato, caffe latte, espresso machiato       1 or 2 cup caffe latte, espresso machiato         One touch function for milk drinks       •       •         Coffee / hot water temperature options       3/4         Milk foan/frothing function       •         Hot milk function       •         Cleaning / de-scaling / combined programmes       •         Automatic rinse when switched on/off       •         PERFORMANCE / TECHNICAL INFORMATION       •         Installation in a tall housing       950-1450mm high         Left hinged door to access interior       •         Insulated milk container capacity (L)       0.7         Bean contain                                                                                                                                                                                                                                                                                                                                                                                                                                                                                                                                                                                | Home Connect                                              | •               |
| Aroma pressure system       ●         Auto Valve System       ●         Ceramic coffee grinders       ●         Multilevel grinding setting       ●         Cup illumination       ●         Height adjustable milk / coffee outlet (cm)       7-15         Adjustable automatic switch off setting       ●         Integrated water filter       ●         PROGRAMMES / FUNCTIONS       ●         Personalised milk beverage, milk foam, hot water, warm milk, ristretto, coffee, espresso, cappuccino, late macchiato, cafle latte, espresso, cappuccino, late macchiato, cafle latte, espresso, cappuccino, late macchiato, cafle latte, espresso macchiato       1 or 2 cup cafle latte, espresso, cappuccino, late macchiato, cafle latte, espresso, macchiato       ●         One touch function for milk drinks       ●       ●         Coffee / hot water temperature options       3/4       Milk foam/frothing function         Hot milk function       ●       ●         Vester when switched on/off       ●       ●         PERFORMANCE / TECHNICAL INFORMATION       ●       ●         Installation in a tall housing       950-1450mm high       ●         Left hinged door to access interior       ●                                                                                                                                                                                                                                                                                                                                                                                                                                                                       | Electronic control                                        | •               |
| Auto Valve System       •         Ceramic coffee grinders       •         Multilevel grinding setting       •         Cup illumination       •         Height adjustable mik / coffee outlet (cm)       7-15         Adjustable automatic switch off setting       •         Integrated water filter       •         PROGRAMMES / FUNCTIONS       •         Personalised milk beverage, milk foam, hot water, warm milk, ristretto, coffee, espresso, cappuccino, late macchiato, caffe latte, espresso macchiato       1 or 2 cup caffe latte, espresso, cappuccino, late macchiato, caffe latte, espresso macchiato         One touch function for milk drinks       •       •         Coffee / hot water temperature options       3/4       Milk foam/frothing function         Hot milk function       •       •       •         Vertarik que when switched on/off       •       •       •         PERFORMANCE / TECHNICAL INFORMATION       •       •       •         Installation in a tall housing       950-1450mm high       •       •         Left hinge door to access interior       •       •       •       •         Insulated milk container capacity (L)       0.7       •       •       •         Bean container capacity (g)       500       500       •       •                                                                                                                                                                                                                                                                                                                                                                                                                                                                                                                                                                                                                    | Senso Flow System                                         | •               |
| Ceramic coffee grinders       •         Multilevel grinding setting       •         Cup illumination       •         Height adjustable milk / coffee outlet (cm)       7-15         Adjustable automatic switch off setting       •         Integrated water filter       •         Personalised milk beverage, milk foam, hot water, warm milk, ristretto, coffee, espresso, cappuccino, latte macchiato, caffe latte, espresso macchiato       1 or 2 cup         Caffe latte, espresso macchiato       0       1 or 2 cup         Coffee / hot water temperature options       3 / 4         Milk foam/frothing function       •       •         Hot milk function       •       •         Versenalized milk container capacity (L)       •       •         PERFORMANCE / TECHNICAL INFORMATION       •       •         Insulated milk container capacity (L)       0.7       •         Insulated milk container capacity (g)       500       500         Ground coffee container       •       •         Water tark capacity (L)       2.4       •         Total connected loading (W)       1500       •                                                                                                                                                                                                                                                                                                                                                                                                                                                                                                                                                                                                                                                                                                                                                                                          | Aroma pressure system                                     | •               |
| Multilevel grinding setting       •         Cup illumination       •         Height adjustable milk / coffee outlet (cm)       7-15         Adjustable automatic switch off setting       •         Integrated water filter       •         PROGRAMMES / FUNCTIONS       •         Personalised milk beverage, milk foam, hot water, warm milk, ristretto, offee, espresso, cappuccino, late macchiato, caffe latte, espresso, cappuccino, late macchiato, caffe latte, espresso acachiato       1 or 2 cup caffe latte, espresso, cappuccino, late macchiato, cappuccino, late macchiato, caffe latte, espresso, cappuccino, late macchiato, capa                                   | Auto Valve System                                         | •               |
| Cup illumination       •         Height adjustable milk / coffee outlet (cm)       7-15         Adjustable automatic switch off setting       •         Integrated water filter       •         PROGRAMMES / FUNCTIONS       •         Personalised milk beverage, milk foam, hot water, warm milk, ristretto, coffee, espresso, cappuccino, latte macchiato, caffe latte, espresso sompocino, latte macchiato, caffe latte, espresso sompocino, latte macchiato, caffe latte, espresso macchiato       1 or 2 cup caffe latte, espresso, cappuccino, latte macchiato, cappuccino, latter depresso, advecting latter espresso, advecting latter, espresso, cappuccino, latter macchiato, cappuccino, latter depresso, advecting latter, espresso, cappuccino, latter depresso, advecting latter, espresso, cappuccino, latter depresso, advecting latter | Ceramic coffee grinders                                   | •               |
| Height adjustable milk / coffee outlet (cm)       7-15         Adjustable automatic switch off setting       ●         Integrated water filter       ●         PROGRAMMES / FUNCTIONS       ●         Personalised milk beverage, milk foam, hot water, warm milk, ristretto, coffee, espresso, cappuccino, latte macchiato, caffe latte, espresso macchiato       1 or 2 cup caffe latte, espresson cappuccino, latte macchiato, caffe latte, espresson cappuccino, latte macchiato, caffe latte, espresson achiato         One touch function for milk drinks       ●         Coffee / hot water temperature options       3/4         Milk foan/frothing function       ●         Hot milk function       ●         Celaning / de-scaling / combined programmes       ●         Automatic rinse when switched on/off       ●         PERFORMANCE / TECHNICAL INFORMATION       ●         Installation in a tall housing       950-1450mm high         Left hinged door to access interior       ●         Insulated milk container capacity (L)       0.7         Bean container capacity (g)       500         Ground coffee container       ●         Water tank capacity (L)       2.4         Total connected loading (W)       1500                                                                                                                                                                                                                                                                                                                                                                                                                                                                                                                                                                                                                                                            | Multilevel grinding setting                               | •               |
| Adjustable automatic switch off setting       •         Integrated water filter       •         PROGRAMMES / FUNCTIONS       •         Personalised milk beverage, milk foam, hot water, warm milk, ristretto, coffee, espresso, cappuccino, late macchiato, caffe latte, espresso macchiato       1 or 2 cup caffe latte, espresso macchiato         One touch function for milk drinks       •       •         Coffee / hot water temperature options       3/4         Milk foam/frothing function       •         Hot milk function       •         Cleaning / de scaling / combined programmes       •         Automatic rinse when switched on/off       •         PERFORMANCE / TECHNICAL INFORMATION       •         Installation in a tall housing       950-1450mm high         Left hinged door to access interior       •         Insulated milk container capacity (L)       0.7         Brewing chamber volume (g)       8-12         Bean container capacity (g)       500         Ground coffee container       •         Water tank capacity (L)       2.4         Total connected loading (W)       1500                                                                                                                                                                                                                                                                                                                                                                                                                                                                                                                                                                                                                                                                                                                                                                             | Cup illumination                                          | •               |
| Integrated water filter  PROGRAMMES / FUNCTIONS  Personalised milk beverage, milk foam, hot water, warm milk, ristretto, coffee, espresso, cappuccino, late macchiato, caffe latte, espresso macchiato One touch function for milk drinks  Coffee / hot water temperature options 3 / 4 Milk foam/frothing function  Coffee / hot water temperature options 3 / 4 Milk foam/frothing function  Hot milk function  Cleaning / combined programmes Automatic rinse when switched on/off  PERFORMANCE / TECHNICAL INFORMATION Installation in a tall housing 950-1450mm high Left hinged door to access interior Insulated milk container capacity (L) 0.7 Brewing chamber volume (g) Bean container capacity (g) Coround coffee container Water tank capacity (L) 2.4 Total connected loading (W) 1500                                                                                                                                                                                                                                                                                                                                                                                                                                                                                                                                                                                                                                                                                                                                                                                                                                                                                                                                                                                                                                                                                                   | Height adjustable milk / coffee outlet (cm)               | 7-15            |
| PROGRAMMES/FUNCTIONS         Personalised milk beverage, milk foam, hot water, warm milk, ristretto, coffee, espresso, cappoucion, latte macchiato, caffe latte, espresso macchiato       1 or 2 cup         One touch function for milk drinks       ●         Coffee / hot water temperature options       3 / 4         Milk foam/frothing function       ●         Hot milk function       ●         Cleaning / de-scaling / combined programmes       ●         Automatic rinse when switched on/off       ●         PERFORMANCE / TECHNICAL INFORMATION       ■         Installation in a tall housing       950-1450mm high         Left hinged door to access interior       ●         Insulated milk container capacity (L)       0.7         Brewing chamber volume (g)       8-12         Bean container capacity (g)       500         Ground coffee container       ●         Water tank capacity (L)       2.4         Total connected loading (W)       1500                                                                                                                                                                                                                                                                                                                                                                                                                                                                                                                                                                                                                                                                                                                                                                                                                                                                                                                            | Adjustable automatic switch off setting                   | •               |
| Personalised milk beverage, milk foam, hot water, warm milk, ristretto, coffee, espresso, cappuccino, latte macchiato, caffe latte, espresso macchiato       1 or 2 cup         Caffe latte, espresso macchiato       •         Coffee / hot water temperature options       3 / 4         Milk foam/frothing function       •         Hot milk function       •         Cleaning / de-scaling / combined programmes       •         Automatic rinse when switched on/off       • <b>PERFORMANCE / TECHNICAL INFORMATION</b> •         Installation ina tall housing       950-1450mm high         Left hinged door to access interior       •         Insulated milk container capacity (L)       0.7         Brewing chamber volume (g)       8-12         Bean container capacity (g)       500         Ground coffee container       •         Water tank capacity (L)       2.4         Total connected loading (W)       1500                                                                                                                                                                                                                                                                                                                                                                                                                                                                                                                                                                                                                                                                                                                                                                                                                                                                                                                                                                    | Integrated water filter                                   | •               |
| ristretio, coffee, espresso, cappuccino, late macchiato, 1 or 2 cup<br>caffe latte, espresso macchiato<br>One touch function for milk drinks •<br>Coffee / hot water temperature options 3 / 4<br>Milk foam/frothing function •<br>Hot milk function •<br>Cleaning / de-scaling / combined programmes •<br>Automatic rinse when switched on/off •<br><b>PERFORMANCE / TECHNICAL INFORMATION</b><br>Installation in a tall housing 950-1450mm high<br>Left hinged door to access interior •<br>Insulated milk container capacity (L) 0.7<br>Brewing chamber volume (g) 8-12<br>Bean container capacity (g) 5000<br>Ground coffee container<br>•<br>Water tank capacity (L) 2.4<br>Total connected loading (W) 1500                                                                                                                                                                                                                                                                                                                                                                                                                                                                                                                                                                                                                                                                                                                                                                                                                                                                                                                                                                                                                                                                                                                                                                                      | PROGRAMMES / FUNCTIONS                                    |                 |
| Coffee / hot water temperature options     3 / 4       Milk foam/frothing function     •       Hot milk function     •       Cleaning / de-scaling / combined programmes     •       Automatic rinse when switched on/off     • <b>PERFORMANCE / TECHNICAL INFORMATION</b> •       Installation in a tall housing     950-1450mm high       Left hinged door to access interior     •       Insulated milk container capacity (L)     0.7       Brewing chamber volume (g)     8-12       Bean container capacity (g)     500       Ground coffee container     •       Water tank capacity (L)     2.4       Total connected loading (W)     1500                                                                                                                                                                                                                                                                                                                                                                                                                                                                                                                                                                                                                                                                                                                                                                                                                                                                                                                                                                                                                                                                                                                                                                                                                                                     | ristretto, coffee, espresso, cappuccino, latte macchiato, | 1 or 2 cup      |
| Milk foam/frothing function       •         Hot milk function       •         Cleaning / de-scaling / combined programmes       •         Automatic rinse when switched on/off       •         PERFORMANCE / TECHNICAL INFORMATION       •         Installation in a tall housing       950-1450mm high         Left hinged door to access interior       •         Insulated milk container capacity (L)       0.7         Brewing chamber volume (g)       8-12         Bean container capacity (g)       500         Ground coffee container       •         Water tank capacity (L)       2.4         Total connected loading (W)       1500                                                                                                                                                                                                                                                                                                                                                                                                                                                                                                                                                                                                                                                                                                                                                                                                                                                                                                                                                                                                                                                                                                                                                                                                                                                       | One touch function for milk drinks                        | •               |
| Hot milk function       •         Cleaning / de-scaling / combined programmes       •         Automatic rinse when switched on/off       •         PERFORMANCE / TECHNICAL INFORMATION       •         Installation in a tall housing       950-1450mm high         Left hinged door to access interior       •         Insulated milk container capacity (L)       0.7         Brewing chamber volume (g)       8-12         Bean container capacity (g)       500         Ground coffee container       •         Water tank capacity (L)       2.4         Total connected loading (W)       1500                                                                                                                                                                                                                                                                                                                                                                                                                                                                                                                                                                                                                                                                                                                                                                                                                                                                                                                                                                                                                                                                                                                                                                                                                                                                                                   | Coffee / hot water temperature options                    | 3/4             |
| Cleaning / de-scaling / combined programmes     ●       Automatic rinse when switched on/off     ●       PERFORMANCE / TECHNICAL INFORMATION     ●       Installation in a tall housing     950-1450mm high       Left hinged door to access interior     ●       Insulated milk container capacity (L)     0.7       Brewing chamber volume (g)     8-12       Bean container capacity (g)     500       Ground coffee container     ●       Water tank capacity (L.)     2.4       Total connected loading (W)     1500                                                                                                                                                                                                                                                                                                                                                                                                                                                                                                                                                                                                                                                                                                                                                                                                                                                                                                                                                                                                                                                                                                                                                                                                                                                                                                                                                                              | Milk foam/frothing function                               | •               |
| Automatic rinse when switched on/off     •       PERFORMANCE / TECHNICAL INFORMATION     950-1450mm high       Installation in a tall housing     950-1450mm high       Left hinged door to access interior     •       Insulated milk container capacity (L)     0.7       Brewing chamber volume (g)     8-12       Bean container capacity (g)     500       Ground coffee container     •       Water tank capacity (L)     2.4       Total connected loading (W)     1500                                                                                                                                                                                                                                                                                                                                                                                                                                                                                                                                                                                                                                                                                                                                                                                                                                                                                                                                                                                                                                                                                                                                                                                                                                                                                                                                                                                                                         | Hot milk function                                         | •               |
| PERFORMANCE / TECHNICAL INFORMATION         Installation in a tall housing       950-1450mm high         Left hinged door to access interior       •         Insulated milk container capacity (L)       0.7         Brewing chamber volume (g)       8-12         Bean container capacity (g)       500         Ground coffee container       •         Water tank capacity (L)       2.4         Total connected loading (W)       1500                                                                                                                                                                                                                                                                                                                                                                                                                                                                                                                                                                                                                                                                                                                                                                                                                                                                                                                                                                                                                                                                                                                                                                                                                                                                                                                                                                                                                                                              | Cleaning / de-scaling / combined programmes               | •               |
| Installation in a tall housing         950-1450mm high           Left hinged door to access interior         •           Insulated milk container capacity (L)         0.7           Brewing chamber volume (g)         8-12           Bean container capacity (g)         500           Ground coffee container         •           Water tank capacity (L)         2.4           Total connected loading (W)         1500                                                                                                                                                                                                                                                                                                                                                                                                                                                                                                                                                                                                                                                                                                                                                                                                                                                                                                                                                                                                                                                                                                                                                                                                                                                                                                                                                                                                                                                                            | Automatic rinse when switched on/off                      | •               |
| Left hinged door to access interior         •           Insulated milk container capacity (L)         0.7           Brewing chamber volume (g)         8-12           Bean container capacity (g)         500           Ground coffee container         •           Water tank capacity (L)         2.4           Total connected loading (W)         1500                                                                                                                                                                                                                                                                                                                                                                                                                                                                                                                                                                                                                                                                                                                                                                                                                                                                                                                                                                                                                                                                                                                                                                                                                                                                                                                                                                                                                                                                                                                                             | PERFORMANCE / TECHNICAL INFORMATION                       |                 |
| Insulated milk container capacity (L)     0.7       Brewing chamber volume (g)     8-12       Bean container capacity (g)     500       Ground coffee container     •       Water tank capacity (L)     2.4       Total connected loading (W)     1500                                                                                                                                                                                                                                                                                                                                                                                                                                                                                                                                                                                                                                                                                                                                                                                                                                                                                                                                                                                                                                                                                                                                                                                                                                                                                                                                                                                                                                                                                                                                                                                                                                                 | Installation in a tall housing                            | 950-1450mm high |
| Brewing chamber volume (g)     8-12       Bean container capacity (g)     500       Ground coffee container     •       Water tank capacity (L)     2.4       Total connected loading (W)     1500                                                                                                                                                                                                                                                                                                                                                                                                                                                                                                                                                                                                                                                                                                                                                                                                                                                                                                                                                                                                                                                                                                                                                                                                                                                                                                                                                                                                                                                                                                                                                                                                                                                                                                     | Left hinged door to access interior                       | •               |
| Bean container capacity (g)     500       Ground coffee container     •       Water tank capacity (L)     2.4       Total connected loading (W)     1500                                                                                                                                                                                                                                                                                                                                                                                                                                                                                                                                                                                                                                                                                                                                                                                                                                                                                                                                                                                                                                                                                                                                                                                                                                                                                                                                                                                                                                                                                                                                                                                                                                                                                                                                               | Insulated milk container capacity (L)                     | 0.7             |
| Ground coffee container     •       Water tank capacity (L)     2.4       Total connected loading (W)     1500                                                                                                                                                                                                                                                                                                                                                                                                                                                                                                                                                                                                                                                                                                                                                                                                                                                                                                                                                                                                                                                                                                                                                                                                                                                                                                                                                                                                                                                                                                                                                                                                                                                                                                                                                                                         | Brewing chamber volume (g)                                | 8-12            |
| Water tank capacity (L)         2.4           Total connected loading (W)         1500                                                                                                                                                                                                                                                                                                                                                                                                                                                                                                                                                                                                                                                                                                                                                                                                                                                                                                                                                                                                                                                                                                                                                                                                                                                                                                                                                                                                                                                                                                                                                                                                                                                                                                                                                                                                                 | Bean container capacity (g)                               | 500             |
| Total connected loading (W) 1500                                                                                                                                                                                                                                                                                                                                                                                                                                                                                                                                                                                                                                                                                                                                                                                                                                                                                                                                                                                                                                                                                                                                                                                                                                                                                                                                                                                                                                                                                                                                                                                                                                                                                                                                                                                                                                                                       | Ground coffee container                                   | •               |
|                                                                                                                                                                                                                                                                                                                                                                                                                                                                                                                                                                                                                                                                                                                                                                                                                                                                                                                                                                                                                                                                                                                                                                                                                                                                                                                                                                                                                                                                                                                                                                                                                                                                                                                                                                                                                                                                                                        | Water tank capacity (L)                                   | 2.4             |
| Cable length (in cm) 170                                                                                                                                                                                                                                                                                                                                                                                                                                                                                                                                                                                                                                                                                                                                                                                                                                                                                                                                                                                                                                                                                                                                                                                                                                                                                                                                                                                                                                                                                                                                                                                                                                                                                                                                                                                                                                                                               | Total connected loading (W)                               | 1500            |
|                                                                                                                                                                                                                                                                                                                                                                                                                                                                                                                                                                                                                                                                                                                                                                                                                                                                                                                                                                                                                                                                                                                                                                                                                                                                                                                                                                                                                                                                                                                                                                                                                                                                                                                                                                                                                                                                                                        | Cable length (in cm)                                      | 170             |

• = Yes - = No

#### Ovens technical diagrams

#### Single and double ovens

#### Single ovens

HBG7784B1, HMG7764B1B, HRG7764B1B, HBG7764B1B, HBG7741B1B, HRS574BS0B, HBS573BS0B, HBS573BB0B, HSG7584B1, HSG7364B1B, HBG7341B1B, HRS534BS0B, HBS534BS0B, HBS534BB0B, HBS534BW0B

Built-in double ovens MBA5785S6B, MBS533BS0B, MBS533BB0B, MHA133BR0B

#### Compact appliances technical diagrams

#### Compact ovens, compact steam ovens, compact microwave combination oven

Compact oven (with added steam) CSG7584B1, CSG7361B1 Compact ovens (with microwave) CMG778NB1, CMG7761B1B, CMG7361B1B, CMG7241B1B

#### **Compact Microwave**

Compact Combination Microwave Ovens CMA583MS0B, CMA583MB0B

Series 2 single ovens HHF113BR0B, HHF113BA0B

Built-under double ovens NBS533BS0B, NBS533BB0B

All diagram measurements are in millimetres (mm)

We try to keep up to date with constant technological improvements, so from time to time we may update installation guidelines. Therefore we strongly recommend that you download the latest installation guidelines from www.bosch-home.co.uk. Line drawings are for guidance only, and we recommend that you refer to the latest installation guidelines. Though every care is taken to ensure instructions are correct at the time of printing, Bosch cannot accept responsibility for incorrect planning or installation as a result of the use of these line drawings

All diagram measurements are in millimetres (mm)

All models comply with COMMISSION REGULATION (EC) No 1275/2008 with regard to ecodesign requirements for standby and off mode electric power consumption We try to keep up to date with constant technological improvements, so from time to time we may update installation guidelines. Therefore we strongly recommend that you download the latest installation guidelines from www.bosch-home.co.uk. Line drawings are for guidance only, and we recommend that you refer to the latest installation guidelines. Though every care is taken to ensure instructions are correct at the time of printing, Bosch cannot accept responsibility for incorrect planning or installation as a result of the use of these line drawings.

24 | 25

#### Compact coffee centre, warming drawers

Coffee centre CTL7181B0

**Warming drawer** BID7101B1B installed with 60cm high single oven.

Warming drawers BIC7101B1B installed with 45cm high oven.