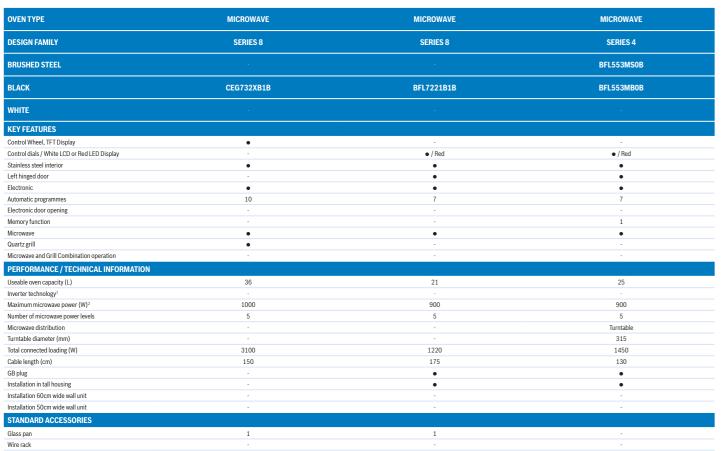

| -                          |
| •                           | •                          |
| - 1290                      | -                          |
| •                           | •                          |
| •                           | •                          |
| 900/5                       | 900/5                      |
| -                           | 360                        |
| 3600                        | 3350                       |
| 120                         | 180                        |
| -                           | •                          |
|                             |                            |
| 2/1                         | 2 wire racks               |
| -                           |                            |

# Microwave ovens





• = Yes · = No

<sup>1</sup> For further information on inverter technology, please go to https: //media3.bosch-home.com/Documents/MCDDC03402966\_BOSCH\_microwave\_details\_19.pdf
<sup>2</sup> For Inverter models, the maximum setting offers a time limited boost option for heating liquids. To ensure optimal results and to protect the appliance, the microwave power output is reduced in stages over the first few minutes down to the next power level (600W).
After a cooling period, the microwave boost option will be available once more.

Overs with integral microwave — When teamed with a single oven, Bosch compact ovens with microwave offer a great alternative to a double oven if you require more space for traditional cooking. Designed first and foremost to function as an oven, with construct