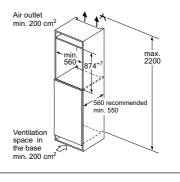

Down Doost. This function allows us to increase the new year

**Power Boost:** This function allows you to increase the power of the cooking zone by up to 50% - perfect for large pots and pans or when you're in a hurry.

Automatic pan recognition: Only heats up the base of the pan and not the rest of the zone, which doesn't waste energy and leaves the rest of the hob cool to touch.

**Freeze:** In case of any spills, this function freezes all the heat settings so you can thoroughly wipe and clean the hob surface. To restore the previous heat settings simply touch the button again!

**TFT-touch display:** Clear text and pictures allow simple operation of the integrated touch display.

**Assist:** Automatic setting of the ideal power level recommendation and cooking time for countless dishes.

**Flex Induction Zone:** Get more flexibility by combining the cooking zones into one big zone for placing small pots and large cookware. The amount of usable surface on the hob is maximised to accommodate even the largest of cookware, including griddle plates and Teppan Yaki.