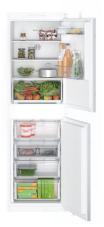

Built-in Coffee centre 22 | 23

#### Single ovens

HBG7784B1, HMG7764B1B, HRG7764B1B, HBG7764B1B, HBG7741B1B, HRS574BS0B, HBS573BS0B, HBS573BB0B, HSG7584B1, HSG7364B1B, HBG7341B1B, HRS534BS0B, HBS534BS0B, HBS534BB0B, HBS534BW0B

Built-in double ovens MBA5785S6B, MBS533BS0B, MBS533BB0B, MHA133BR0B