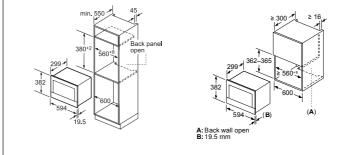

# Introducing the Bosch oven range

Whatever kind of cook you are, we have a range of smart and stylish built-in single or double ovens for you to choose from. Serve up vitamin-packed meals using one of our innovative steam ovens or, if limited on space, our easy-to-use microwaves and compact appliances will bring style and function to any kitchen.