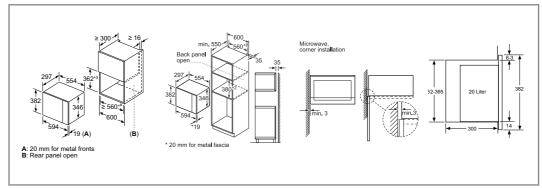

# Introducing the Bosch oven range

Whatever kind of cook you are, we have a range of smart and stylish built-in single or double ovens for you to choose from. Serve up vitamin-packed meals using one of our innovative steam ovens or, if limited on space, our easy-to-use microwaves and compact appliances will bring style and function to any kitchen.

#### **Compact microwave** combination ovens

Model shown: CMG778NB1

Model shown: CMA583MB0B