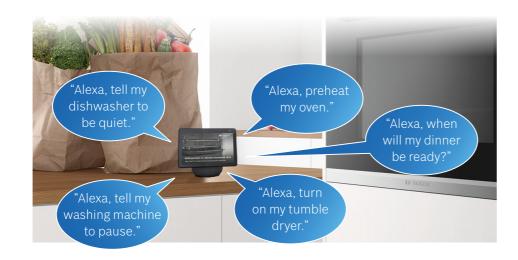

#### When all is said and done

Use voice control with Amazon Alexa or Google Home for a guicker and more convenient way to get things done. Great for multi-tasking, when you're away from the kitchen or when your hands are full.

# Personalise your control

TO FIND OUT MORE ABOUT OUR HOME CONNECT, PLEASE SCAN THE QR CODE

BELOW

回義調回

Monitor the progress of your appliances from the comfort of your sofa via your smartwatch, phone or ask for updates using voice control with Alexa or Google Home.