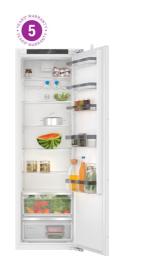

#### Single ovens

HBG7784B1, HMG7764B1B, HRG7764B1B, HBG7764B1B, HBG7741B1B, HRS574BS0B, HBS573BS0B, HBS573BB0B, HSG7584B1, HSG7364B1B, HBG7341B1B, HRS534BS0B, HBS534BS0B, HBS534BB0B, HBS534BW0B

Built-in double ovens MBA5785S6B, MBS533BS0B, MBS533BB0B, MHA133BR0B