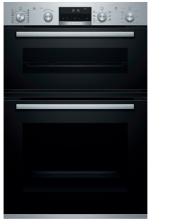

ith microwave

Baking Sensor

#### **Compact microwave** combination ovens



Model shown: CMG778NB1

Model shown: CMA583MB0B

# Cooking appliances can be arranged both horizontally and vertically, depending on the space you have in your kitchen.



#### Series 8

With their impressive technology, elegant design and sensor-controlled programmes, our Series 8 ovens meet every need and more in the kitchen. The innovative control wheel provides full control over your dishes at all times.



#### Series 6 If you need that extra bit of cooking

capacity but don't have the space for two single ovens, choose our Series 6 double oven. You won't need to compromise on features either, with Pyrolytic self-cleaning in both cavities and various of other easy to use programmes to suit different foods.





Model shown MBA5785S6B

Model shown: HBS573BB0B

# Selecting the right oven and combination for your kitchen.

Whether you're designing a new kitchen or simply updating one of your appliances, we have a wide variety of cooking products available for you to choose from. Depending on the space you have in your kitchen, you can choose from a single product or combination.

#### Single ovens

Baking §

#### **Double ovens**



#### Double built-under ovens



#### **Compact steam ovens**



Model shown: CSG7584B1

# **Eco Clean Direct**

Almost no cleaning is necessary thanks to a special coating of the rear wall that automatically absorbs grime.

Cooking functions explained.

Place your food on any of the four shelf levels to achieve

consistently even cooking results are achieved.

depos