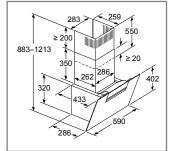

# Cooking appliances can be arranged both horizontally and vertically, depending on the space you have in your kitchen.