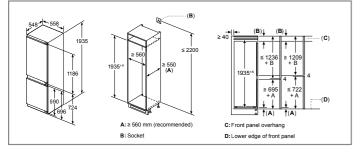

#### Level independent Telescopic Rails

Designed to clip to the standard factory fitted shelf support rails, that come as standard on selected models, they can be positioned independently on any of the 5 oven shelf positions in the main cavity in our Series 8 ovens.