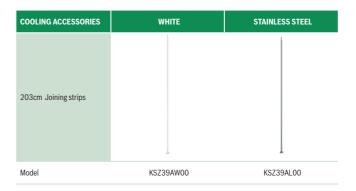

Down Doost. This function allows us to increase the new year

**Power Boost:** This function allows you to increase the power of the cooking zone by up to 50% - perfect for large pots and pans or when you're in a hurry.

Automatic pan recognition: Only heats up the base of the pan and not the rest of the zone, which doesn't waste energy and leaves the rest of the hob cool to touch.

**Freeze:** In case of any spills, this function freezes all the heat settings so you can thoroughly wipe and clean the hob surface. To restore the previous heat settings simply touch the button again!