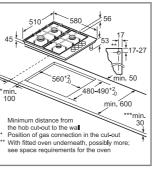

# Single ovens

| OVEN TYPE                                         | PYROLYTIC | PYROLYTIC WITH MICROWAVE FUNCTION | PYROLYTIC WITH ADDED STEAN |
|---------------------------------------------------|-----------|-----------------------------------|----------------------------|
| DESIGN FAMILY                                     | SERIES 8  | SERIES 8                          | SERIES 8                   |
| BRUSHED STEEL                                     |           |                                   | •                          |
| BLACK                                             | HBG7784B1 | HMG7764B1B                        | HRG7764B1B                 |
| WHITE                                             |           | •                                 |                            |
| KEY FEATURES                                      |           |                                   |                            |
| Control Wheel, TFT Touchdisplay & ClearText       | Pro       | Plus                              | Plus                       |
| Control dials / White LCD or Red LED Display      |           |                                   | -                          |
| Electronic control                                | •         | •                                 | •                          |
| Soft close / open drop down door                  | •         | •                                 | •                          |
| Home Connect                                      | •         | •                                 | •                          |
| Bosch Assist                                      | •         | •                                 | •                          |
| PerfectBake Sensor                                | •         | •                                 | •                          |
| Automatic cooking programmes                      | 14        | 20                                | 20                         |
| Perfect Roast Multi-point temperature probe       | •         | •                                 | •                          |
| Single-point temperature probe                    |           |                                   | -                          |
| Added steam                                       | -         | ·                                 | •                          |
| yrolytic self cleaning function                   | •         | •                                 | •                          |
| co Clean Direct®                                  | -         | -                                 | -                          |
| ADDITIONAL PROGRAMMES / FUNCTIONS                 |           |                                   |                            |
| lir Fry                                           | •         | •                                 | •                          |
| lotair: 3D / 4D                                   | 4D        | 4D                                | 4D                         |
| Conventional top & bottom heat / bottom heat only | •         | •                                 | •                          |
| Hotair / Conventional Gentle                      | •         | •                                 | •                          |
| Hotair grilling                                   | •         | •                                 | •                          |
| ull width / Half width variable grill             | •         | •                                 | •                          |
| Pizza Setting / Intensive Setting                 | •/-       | •/-                               | •/-                        |
| ow temperature cooking                            | •         | •                                 | •                          |
| Defrost                                           | •         | •                                 | •                          |
| Keep warm / Plate warming                         | •         | •                                 | •                          |
| Dehydrate                                         | -         | ·                                 | -                          |
| ast heat                                          | •         | •                                 | •                          |
| PERFORMANCE / TECHNICAL INFORMATION               |           |                                   |                            |
| Oven capacity (L)                                 | 71        | 67                                | 71                         |
| nergy efficiency index (%) 1                      | 81.2      | 81.2                              | 81.2                       |
| Energy efficiency class <sup>1</sup>              | A+        | A+                                | A+                         |
| Energy consumption per cycle Hotair (kWh) 1       | 0.69      | 0.69                              | 0.69                       |
| nergy consumption per cycle conventional (kWh) 1  | 0.87      | 0.87                              | 0.87                       |
| ime to cook standard load (mins.) 1               | 42        | 42                                | 44                         |
| argest baking sheet area (cm²)                    | 1290      | 1290                              | 1290                       |
| otal connected loading (W)                        | 3600      | 3600                              | 3600                       |
| able length (cm)                                  | 120       | 120                               | 120                        |
| Vater tank capacity (L)                           | -         | - ·                               | 1                          |
| STANDARD ACCESSORIES                              |           |                                   |                            |
| Vire Shelves / Full width enamelled pan           | 2/1       | 2/1                               | 2/1                        |
| Two-piece slim pan set                            | -         | -                                 |                            |
| ixed level telescopic shelves                     | -         | -                                 | -                          |
| evel Independent telescopic rail                  |           |                                   | -                          |