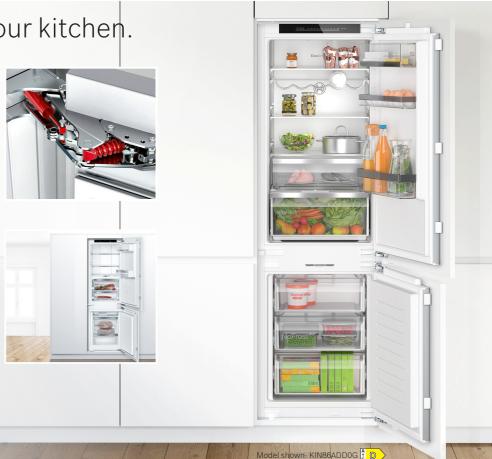

ions for specific fridge freezer splits.

70/30 door spl

יוח

**Built-in fridge freezer** Built-in fridge freezers blend seamlessly into your kitchen cabinets, making it easy to access your chilled food, and still provide plenty of storage for your frozen goods. Select from a variety of options to suit your needs for either larger fridges or freezers

**Built-in fridge** 

Built-in fridges integrated into your kitchen cabinets. Add to the expanded space you have for keeping your chilled food fresh

### Hinges to fit in with your kitchen.

#### Fixed hinge

Fixed hinges allow heavier furniture doors to be fitted to the appliance, ideal for kitchen cabinets made from heavier hard wood. This also allows the door to be open at a wider angle, making the whole fridge cavity easily accessible.



#### Sliding hinge

Sliding hinges are designed for integrated kitchens and are designed to sit between the appliance and the kitchen furniture, which is secured by a number of brackets. As you open the furniture door, the appliance door also opens, thanks to the series of brackets.

#### Quietly does it

As there could be many small and larger hands opening and shutting the fridge door, it's nice to know that we've integrated Soft Closing doors in many models - so doors don't get left open accidentally



#### Refrigeration 108 | 109



#### **Built-in freezer**

Bosch has a wide range of builtin freezers to suit every kitchen size. From tall upright freezers to compact under-counter models, all Bosch freezers are built to maximise storage space and minimise energy consumption.





###