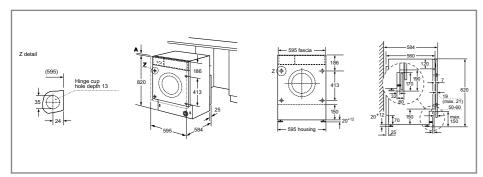

| 65                            |
| 842 x 598 x 613 (651)<br>170° | 842 x 598 x 613 (665)<br>175°         | 842 x 598 x 613 (651)<br>175° |
| 170°<br>Right-hand            | 175°<br>Right-hand                    | 175°<br>Right-hand            |
| Right-hand                    | Right-hand                            | Right-hand                    |
| •                             | •                                     |                               |
| 112L                          | 112L                                  | 112L                          |
| T21-V0                        | T20-V2                                | T20-V2                        |

### Built-in home laundry technical diagrams

### Washing machines and washer dryers



WIW28502GB, WIW28302GB



WKD28543GB, WKD28352GB

### Built-in home laundry accessories

|      | Description                             | Accessory Nr. | WIW28501GB | WIW28301GB | WKD28542GB | WKD28352GB |
|------|-----------------------------------------|---------------|------------|------------|------------|------------|
| 1++1 | Extension for cold water inlet/Aquastop | WMZ2380       | -          | -          | •          | •          |
|      | Height adjustable feet                  | WMZ20441      | •          | •          | -          |            |

### Freestanding stacking kit compatibility

| DESCRIPTION                                                           | Accessory Nr.                              | WQB246C9GB       | WQG245R9GB       | WQG245S9GB       | WQG24509GB  | WQG233D8GB       |
|---