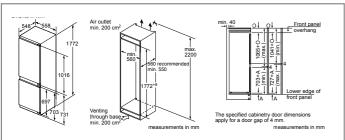

Down Doost. This function allows us to increase the new year

**Power Boost:** This function allows you to increase the power of the cooking zone by up to 50% - perfect for large pots and pans or when you're in a hurry.