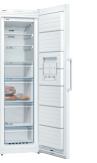

# Compact ovens with an appliance height of 455 mm can be installed above a warming drawer. An intermediate floor is not required.

Warming drawers BIC510NS0B, BIC510NB0 installed with 45cm high oven.

# Microwave ovens