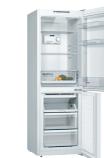

# Compact ovens with an appliance height of 455 mm can be installed above a warming drawer. An intermediate floor is not required.

Warming drawers BIC510NS0B, BIC510NB0 installed with 45cm high oven.

# Microwave ovens

#### Microwaves BFL7221B1B