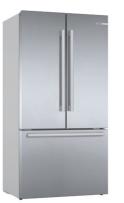

#### Compact coffee centre, warming drawers

Coffee centre CTL7181B0

**Warming drawer** BID7101B1B installed with 60cm high single oven.

Warming drawers BIC7101B1B installed with 45cm high oven.

#### Oven and compact appliance accessories

|           |                                                                                                                                                          | SER          | RIES 8             | SERIES 4 & 6 |               |               |
|-----------|----------------------------------------------------------------------------------------------------------------------------------------------------------|--------------|--------------------|--------------|---------------|---------------|
|           |                                                                                                                                                          | Single Ovens | 45cm Compact Ovens | Single Ovens | Compact Ovens | Double Ovens* |
|           | ROASTING & BAKING ACCESSORIES                                                                                                                            |              |                    |              |               |               |
| HEZ530000 | Two piece slim pan set for Series 6 and Series 4 single and double ovens                                                                                 |              | -                  | •            | -             | •             |
|           | TELESCOPIC RAILS                                                                                                                                         |              |                    |              |               |               |
| HEZ638000 | 1 pair of level independent telescopic shelf rails with stop, fully extendible, for non-pyrolytic, non-full steam Series 8 ovens                         | •            | -                  | -            | -             | •             |
| HEZ638070 | 1 pair of level independent telescopic shelf rails with stop, fully extendible, for Series 8 pyrolytic ovens                                             | •            | -                  | -            | -             | •             |
| HEZ638D00 | 1 pair of level independent telescopic shelf rails with stop, fully extendible, for Series 8 steam ovens                                                 | •            | -                  | -            | -             | •             |
| HEZ629070 | Air Fryer & Grill tray. Required for Air Fry Function, for Series 8 ovens                                                                                | •            | -                  | -            | -             | •             |
| HEZ538000 | 1 pair of level independent telescopic rails for Series 6 & 4 single and double ovens                                                                    | -            | -                  | •            | -             | •             |
|           | INSTALLATION ACCESSORIES                                                                                                                                 |              |                    |              |               |               |
| HEZ6BMA00 | Metal platform and brackets suited to a combination of Series 8 60cm Single ovens and 45cm Compact ovens in column<br>(special single aperture required) | •            | •                  | -            | -             | -             |
| HEZ660060 | Cosmetic decor strip compatible with 60cm single and 45cm compact ovens                                                                                  | •            | •                  | •            | •             | -             |