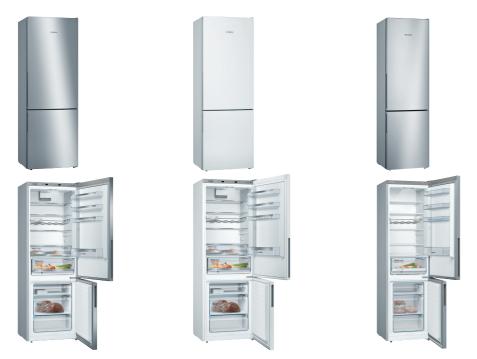

# Compact ovens with an appliance height of 455 mm can be installed above a warming drawer. An intermediate floor is not required.

Warming drawers BIC510NS0B, BIC510NB0 installed with 45cm high oven.