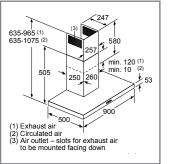

BB67AM60B

#### Glass draft and chimney hoods





All diagram measurements are in millimetres (mm)

We try to keep up to date with constant technological improvements, so from time to time we may update installation guidelines. Therefore we strongly recommend that you refer to the latest installation guidelines. Though every care is taken to ensure instructions are correct at the time of printing, Bosch cannot accept responsibility for incorrect planning or installation as a result of the use of these line di

DDW88MM60B

#### Explore more at **bosch-home.co.uk / bosch-home.ie**

Ducted

Re-circulated Width of hood

Size of kitchen

Required extraction rate



DWK87FN60B





DWK67FN60B

DRC97AQ50B





#### Hoods technical diagrams

#### Box chimney & Slim pyramid hoods





DWB96DM50B





DWB66DM50B

DWB66BC60B

DWB94BC50B 676-1006 676-1116

DWQ66DM50B

to be mou

(3) Air outlet – slots for exhaust ai

inted facing dow

635-965 635-1075





DWQ96DM50B

635-96 635-10

(2) Circulated air
 (3) Air outlet – slots for e to be mounted facing

Straight glass chimney & Pyramid chimney hoods



DWG94BC50B

DWB96BC60B



DWG64BC50B



DWP94BC50B



DWP74BC50B





DHL785CGB

DHL575CGB





DFS067A51B, DFM063W56B

DEM66AC00B, DEM63AC00B

#### **Recirculation filters**

|   | Туре                                   | Standard charcoal filter                   |          |
|---|----------------------------------------|--------------------------------------------|----------|
|   |                                        |                                            |          |
|   | O