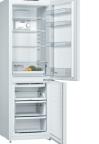

# Compact ovens with an appliance height of 455 mm can be installed above a warming drawer. An intermediate floor is not required.

Warming drawers BIC510NS0B, BIC510NB0 installed with 45cm high oven.

# Microwave ovens

#### Microwaves BFL7221B1B