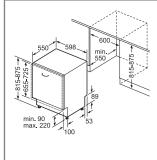

| Dishwashers                                    | 88-103  |
|------------------------------------------------|---------|
| Introducing the Bosch<br>dishwasher range      | 88-91   |
| 60cm integrated dishwashers                    | 92-96   |
| 45cm integrated dishwashers                    | 97 97   |
| 0                                              | 98-102  |
| 60cm freestanding dishwashers                  |         |
| 45cm & compact freestanding<br>dishwashers     | 103     |
| Dishwasher installation guide<br>& accessories | 104-105 |
| Refrigeration                                  | 106-135 |
| Introducing the Bosch refrigeration range      | 106-111 |
| Integrated refrigeration                       | 112-119 |
| Multi-door refrigeration                       | 120-121 |
| Wine coolers                                   | 122-123 |
| Freestanding refrigeration                     | 124-135 |
| Refrigeration installation guide & accessories | 136-139 |
| Small appliances                               | 140-143 |
| Veeuum eleenere                                | 140 141 |