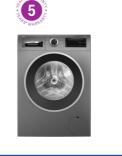

#### Defrost

Gently defrosts food evenly and guicker than it would take on the kitchen counter.

# Single ovens

| OVEN TYPE                                         | PYROLYTIC | PYROLYTIC WITH MICROWAVE FUNCTION | PYROLYTIC WITH ADDED STEAN |
|---------------------------------------------------|-----------|-----------------------------------|----------------------------|
| DESIGN FAMILY                                     | SERIES 8  | SERIES 8                          | SERIES 8                   |
| BRUSHED STEEL                                     |           |                                   | •                          |
| BLACK                                             | HBG7784B1 | HMG7764B1B                        | HRG7764B1B                 |
| WHITE                                             |           | •                                 |                            |
| KEY FEATURES                                      |           |                                   |                            |
| Control Wheel, TFT Touchdisplay & ClearText       | Pro       | Plus                              | Plus                       |
| Control dials / White LCD or Red LED Display      |           |                                   | -                          |
| Electronic control                                | •         | •                                 | •                          |
| Soft close / open drop down door                  | •         | •                                 | •                          |
| Home Connect                                      | •         | •                                 | •                          |
| Bosch Assist                                      | •         | •                                 | •                          |
| PerfectBake Sensor                                | •         | •                                 | •                          |
| Automatic cooking programmes                      | 14        | 20                                | 20                         |
| Perfect Roast Multi-point temperature probe       | •         | •                                 | •                          |
| Single-point temperature probe                    |           |                                   | -                          |
| Added steam                                       | -         | ·                                 | •                          |
| yrolytic self cleaning function                   | •         | •                                 | •                          |
| co Clean Direct®                                  | -         | -                                 | -                          |
| ADDITIONAL PROGRAMMES / FUNCTIONS                 |           |                                   |                            |
| lir Fry                                           | •         | •                                 | •                          |
| lotair: 3D / 4D                                   | 4D        | 4D                                | 4D                         |
| Conventional top & bottom heat / bottom heat only | •         | •                                 | •                          |
| Hotair / Conventional Gentle                      | •         | •                                 | •                          |
| Hotair grilling                                   | •         | •                                 | •                          |
| ull width / Half width variable grill             | •         | •                                 | •                          |
| Pizza Setting / Intensive Setting                 | •/-       | •/-                               | •/-                        |
| ow temperature cooking                            | •         | •                                 | •                          |
| Defrost                                           | •         | •                                 | •                          |
| Keep warm / Plate warming                         | •         | •                                 | •                          |
| Dehydrate                                         | -         | ·                                 | -                          |
| ast heat                                          | •         | •                                 | •                          |
| PERFORMANCE / TECHNICAL INFORMATION               |           |                                   |                            |
| Oven capacity (L)                                 | 71        | 67                                | 71                         |
| nergy efficiency index (%) 1                      | 81.2      | 81.2                              | 81.2                       |
| Energy efficiency class <sup>1</sup>              | A+        | A+                                | A+                         |
| Energy consumption per cycle Hotair (kWh) 1       | 0.69      | 0.69                              | 0.69                       |
| nergy consumption per cycle conventional (kWh) 1  | 0.87      | 0.87                              | 0.87                       |
| ime to cook standard load (mins.) 1               | 42        | 42                                | 44                         |
| argest baking sheet area (cm²)                    | 1290      | 1290                              | 1290                       |
| otal connected loading (W)                        | 3600      | 3600                              | 3600                       |
| able length (cm)                                  | 120       | 120                               | 120                        |
| Vater tank capacity (L)                           | -         | - ·                               | 1                          |
| STANDARD ACCESSORIES                              |           |                                   |                            |
| Vire Shelves / Full width enamelled pan           | 2/1       | 2/1                               | 2/1                        |
| Two-piece slim pan set                            | -         | -                                 |                            |
| ixed level telescopic shelves                     | -         | -                                 | -                          |
| evel Independent telescopic rail                  |           |                                   | -                          |