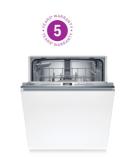

>40<br>B<br>39<br>175<br>165 / 190<br>875<br>60<br>60<br>600<br>598 / 550<br>35 / 37      | 3:20<br>40<br>8<br>39<br>175<br>165/190<br>875<br>60<br>60<br>600<br>598/550<br>34/36            |
| 3:20<br>40<br>B<br>39<br>175<br>165 / 190<br>875<br>60<br>60<br>598 / 550<br>35 / 37<br>•        | 3:20<br>40<br>8<br>39<br>175<br>165/190<br>875<br>60<br>60<br>598/550<br>34/36                   |
| 3:20<br>40<br>8<br>39<br>175<br>165 / 190<br>875<br>60<br>600<br>598 / 550<br>35 / 37<br>•<br>50 | 3:20<br>40<br>8<br>39<br>175<br>165/190<br>875<br>60<br>60<br>600<br>598/550<br>34/36<br>●<br>50 |

5 year warranty - Offer dates 01.04.24 - 31.03.25. T&C's apply. Online registration required. Selected models only. Data valid in this table as of April 2024. Subject to modification without prior notice.





| FULLY INTEGRATED 60CM                                |                    |                    |                    |
|------------------------------------------------------|--------------------|--------------------|--------------------|
| DESIGN FAMILY                                        | SERIES 4           | SERIES 4           | SERIES 4           |
| MODEL                                                | SBH4HVX00G         | SMH4HVX00G         | SMV4HVX00G         |
| Control panel colour                                 | Stainless steel    | Stainless steel    | Stainless steel    |
| Height (cm) / Hinge type                             | 86.5 / Vario Hinge | 81.5 / Vario Hinge | 81.5 / Fixed       |
| DESIGN FEATURES                                      |                    |