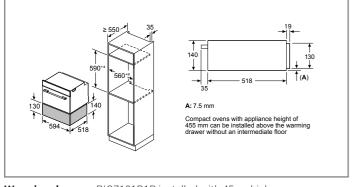

#### Level independent Telescopic Rails

Designed to clip to the standard factory fitted shelf support rails, that come as standard on selected models, they can be positioned independently on any of the 5 oven shelf positions in the main cavity in our Series 8 ovens.