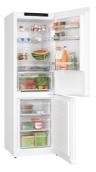

| 665                                                     |
|                                                         |                                                         |

5 year warranty - Offer dates 01.04.24 - 31.03.25. T&C's apply. Online registration required. Selected models only.

### No Frost Fridge freezers





• = yes - = no

TYPE

MODEL

VitaFresh

Light

<sup>1</sup>Actual energy consumption will depend on how the appliance is used and where it is located.  $^2 Climate zone SN = designed to operate in ambient temperatures of +10°C to 32°C. Climate zone T = designed to operate in ambient temperatures of +18°C to 43°C.$ 

For full specification details, please log onto our website and download a full specification sheet.





| ТҮРЕ                                        | FRIDGE FREEZER                                          |
|---------------------------------------------|---------------------------------------------------------|
| DESIGN FAMILY                               | SERIES 4                                                |
| MODEL                                       | KGN362WDFG                                              |
| DESIGN FEATURES                             |                                                         |
| Colour of door panels                       | White                                                   |
| Colour of sides                             | White                                                   |
| Style of handle                             | Integrat