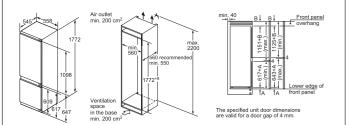

Down Doost. This function allows us to increase the new year

**Power Boost:** This function allows you to increase the power of the cooking zone by up to 50% - perfect for large pots and pans or when you're in a hurry.