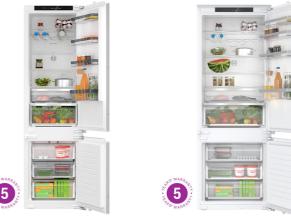

Built-in Coffee centre 22 | 23

#### Single ovens

HBG7784B1, HMG7764B1B, HRG7764B1B, HBG7764B1B, HBG7741B1B, HRS574BS0B, HBS573BS0B, HBS573BB0B, HSG7584B1, HSG7364B1B, HBG7341B1B, HRS534BS0B, HBS534BS0B, HBS534BB0B, HBS534BW0B

Built-in double ovens MBA5785S6B, MBS533BS0B, MBS533BB0B, MHA133BR0B