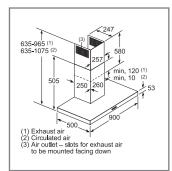

# Cooking appliances can be arranged both horizontally and vertically, depending on the space you have in your kitchen.