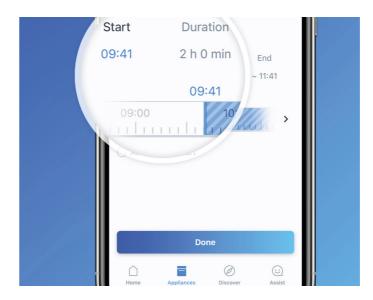

#### Optimise your energy usage with Home Connect

The Home Connect app can help you be energy efficient. Use Home Connect, your voice assistant or smartwatch to control the start time of your appliances down to the minute, so you can avoid using energy at peak times and wash your dishes for less\*.