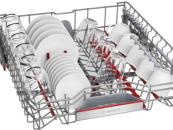

dryer among dishwashers.

A clever function that dries everything to perfection. And we do mean everything - plates, pans, glasses and all plastic items. Everything will be completely clean and perfectly dry, so you'll never have to pick up a tea towel to finish the job again.

The technology behind **PerfectDry** (unique to Bosch), is called Zeolith<sup>®</sup>. It is a process applied to every cycle that uses naturally occurring minerals that heat up when they come into contact with water Clever Zeolith® beads transform humidity into warm air that speeds up the drying process. The warm air is then distributed evenly over the load.

So if you need a wash with brilliant drying results, it's time to choose Bosch

### Choose the right basket flexibility options for your dishwashing needs.









Max Flex Pro Stainless steel fascias. Colour touch points as standard. Top rack flexible areas: 6 Bottom basket flexible areas: 8

#### Max Flex Brand coloured plastic fascias. Options with and without colour touch points. Top rack flexible areas: 2 Bottom basket flexible areas: 6



#### Extra Clean Zone

Extra thorough cleaning for heavily soiled items in the upper basket. This intensive zone doesn't need higher temperatures, it uses 3 jets to clean those stubborn items. So no more pre-soaking before going into the dishwasher!

Explore more at bosch-home.co.uk / bosch-home.ie

Home Connect is a service offered by Home Connect GmbH. For more information on Home Connect please visi www.bosch-home.co.uk/bosch-innovations/homeco

### ∭**⁺ Extra** Dry

Want your dishes extra dry? No p