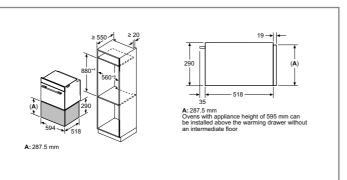

ULATION (EC) No 1275/2008 with regard to ecodesign requirements for standby and off mode electric power consumption We try to keep up to date with constant technological improvements, so from time to time we may update installation guidelines. Therefore we strongly recommend that you download the latest installation guidelines from www.bosch-home.co.uk. Line drawings are for guidance only, and we recommend that you refer to the latest installation guidelines. Though every care is taken to ensure instructions are correct at the time of printing, Bosch cannot accept responsibility for incorrect planning or installation as a result of the use of these line drawings.

24 | 25



#### Compact appliances technical diagrams

#### Compact coffee centre, warming drawers

Coffee centre CTL7181B0





**Warming drawer** BID7101B1B installed with 60cm high single oven.



Warming drawers BIC7101B1B installed with 45cm high oven.

#### Oven and compact appliance accessories

|           |                                                                                                                                                          | SER          | RIES 8             | SERIES 4 & 6 |               |               |
|-----------|----------------------------------------------------------------------------------------------------------------------------------------------------------|--------------|--------------------|--------------|---------------|---------------|
|           |