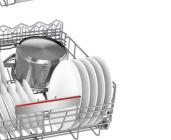

| Dishwashers                                    | 88-103  |
|------------------------------------------------|---------|
| Introducing the Bosch<br>dishwasher range      | 88-91   |
| 60cm integrated dishwashers                    | 92-96   |
| 45cm integrated dishwashers                    | 97 97   |
| 0                                              | 98-102  |
| 60cm freestanding dishwashers                  |         |
| 45cm & compact freestanding<br>dishwashers     | 103     |
| Dishwasher installation guide<br>& accessories | 104-105 |
| Refrigeration                                  | 106-135 |
| Introducing the Bosch refrigeration range      | 106-111 |
| Integrated refrigeration                       | 112-119 |
| Multi-door refrigeration                       | 120-121 |
| Wine coolers                                   | 122-123 |
| Freestanding refrigeration                     | 124-135 |
| Refrigeration installation guide & accessories | 136-139 |
| Small appliances                               | 140-143 |
| Veeuum eleenere                                | 140 141 |