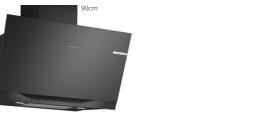

# Contents

| Introducing the Bosch hood range<br>Glass draft hoods<br>Ceiling hoods<br>Angled hoods<br>Glass chimney hoods<br>Box chimney hoods<br>Pyramid chimney hoods<br>Canopy hoods | 50-51<br>52<br>53<br>54-55<br>56<br>57-58<br>59-60 |
|-----------------------------------------------------------------------------------------------------------------------------------------------------------------------------|----------------------------------------------------|
| Ceiling hoods<br>Angled hoods<br>Glass chimney hoods<br>Box chimney hoods<br>Pyramid chimney hoods<br>Canopy hoods                                                          | 53<br>54-59<br>50<br>57-58                         |
| Angled hoods<br>Glass chimney hoods<br>Box chimney hoods<br>Pyramid chimney hoods<br>Canopy hoods                                                                           | 54-5<br>50<br>57-58                                |
| Glass chimney hoods<br>Box chimney hoods<br>Pyramid chimney hoods<br>Canopy hoods                                                                                           | 57-58                                              |
| Box chimney hoods<br>Pyramid chimney hoods<br>Canopy hoods                                                                                                                  | 57-58                                              |
| Pyramid chimney hoods<br>Canopy hoods                                                                                                                                       |                                                    |
| Canopy hoods                                                                                                                                                                | 59-6                                               |
| 15                                                                                                                                                                          |                                                    |
|                                                                                                                                                                             | 6                                                  |
| Telescopic, integrated and                                                                                                                                                  | 62-6                                               |
| built-under hoods                                                                                                                                                           |                                                    |
| Hoods installation guide                                                                                                                                                    | 65-6                                               |
| & accessories                                                                                                                                                               |                                                    |
| Laundry                                                                                                                                                                     | 70-8                                               |
| Introducing the Bosch<br>laundry range                                                                                                                                      | 70-7                                               |
| Built-in laundry range                                                                                                                                                      | 7                                                  |
| Washing machines                                                                                                                                                            | 78-8                                               |
| Washer Dryers                                                                                                                                                               | 81-8                                               |
| Tumble Dryers                                                                                                                                                               | 83-8                                               |
|                                                                                                                                                                             |                                                    |
|                                                                                                                                                                             | 86-8                                               |
|                                                                                                                                                                             |                                                    |
|                                                                                                                                                                             |                                                    |