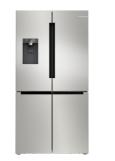

#### Compact coffee centre, warming drawers

Coffee centre CTL7181B0

**Warming drawer** BID7101B1B installed with 60cm high single oven.

Warming drawers BIC7101B1B installed with 45cm high oven.

#### Oven and compact appliance accessories

|           |                                                                                                                                                          | SER          | RIES 8             | SERIES 4 & 6 |               |               |
|-----------|----------------------------------------------------------------------------------------------------------------------------------------------------------|--------------|--------------------|--------------|---------------|---------------|
|           |                                                                                                                                                          | Single Ovens | 45cm Compact Ovens | Single Ovens | Compact Ovens | Double Ovens* |
|           | ROASTING & BAKING ACCESSORIES                                                                                                                            |              |                    |              |               |               |
| HEZ530000 | Two piece slim pan set for Series 6 and Series 4 single and double ovens                                                                                 |              | -                  | •            | -             | •             |
|           | TELESCOPIC RAILS                                                                                                                                         |              |                    |              |               |               |
| HEZ638000 | 1 pair of level independent telescopic shelf rails with stop, fully extendible, for non-pyrolytic, non-full steam Series 8 ovens                         | •            | -                  | -            | -             | •             |
| HEZ638070 | 1 pair of level independent telescopic shelf rails with stop, fully extendible, for Series 8 pyrolytic ovens                                             | •            | -                  | -            | -             | •             |
| HEZ638D00 | 1 pair of level independent telescopic shelf rails with stop, fully extendible, for Series 8 steam ovens                                                 | •            | -                  | -            | -             | •             |
| HEZ629070 | Air Fryer & Grill tray. Required for Air Fry Function, for Series 8 ovens                                                                                | •            | -                  | -            | -             | •             |
| HEZ538000 | 1 pair of level independent telescopic rails for Series 6 & 4 single and double ovens                                                                    | -            | -                  | •            | -             | •             |
|           | INSTALLATION ACCESSORIES                                                                                                                                 |              |                    |              |               |               |
| HEZ6BMA00 | Metal platform and brackets suited to a combination of Series 8 60cm Single ovens and 45cm Compact ovens in column<br>(special single aperture required) | •            | •                  | -            | -             | -             |
| HEZ660060 | Cosmetic decor strip compatible with 60cm single and 45cm compact ovens                                                                                  | •            | •                  | •            | •             | -             |