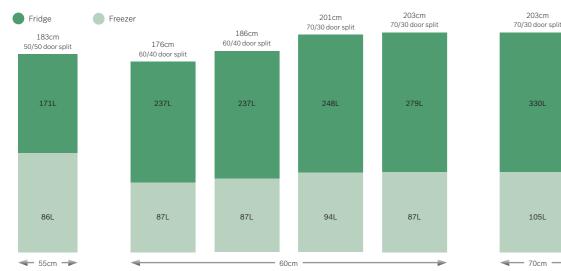

er with temperatures from -1°C to +3°C while maintaining the perfect humidity level

This combination of temperature and humidity helps you to protect all the aromas, essential nutrients and valuable vitamins in your fresh food. Hence, it's easier than ever to maintain a healthy diet with fresh fruit and vegetables every day.

# Freestanding single-door cooling

### Select the right fridge freezer for you.

### Height, width and fridge freezer split.

Our fridge freezer options are tailored to suit every family household's needs, so you can choose your appliance to ensure this. For those who shop little and often, try a smaller capacity fridge and freezer which doesn't impact on space. If you have a busy household and do a full weekly shop, a spacious 70/30 fridge freezer would be ideal.



### Controlling your appliance.

Across the range of cooling appliances, there are different ways you can control the temperature inside your fridge freezer. Below are the different variations:



super 2 3 4 6 eco super -24 -22 -20 -18 eco BOSCH

**Exterior touch control** (digital control)

**Interior LED button control** 

### The XXL fridge freezers. Keep more, waste less.

#### The Bosch XXL fridge freezers are

extra-large, providing much more space for your food. Their impressive refrigeration has features such as full flexibility of all safety glass shelves which are particularly easy to use, thanks to the smooth pull-out mechanism

Across the range of 70cm-wide and 86cmwide, models include a **Big Box** freezer drawer, for the practical stacking of frozen food containers or larg