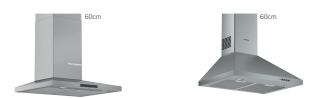

#### Level independent Telescopic Rails

Designed to clip to the standard factory fitted shelf support rails, that come as standard on selected models, they can be positioned independently on any of the 5 oven shelf positions in the main cavity in our Series 8 ovens.

#### **Oven assistant**

Find the perfect cooking programme, settings and duration for your dish every time with Home Connect's Oven Assistant. Search for your dish and ensure your meal is cooked to perfection using the optimal programme.

For full specification details, please log onto our we and download a full specification

# Introducing the Bosch oven range

Whatever kind of cook you are, we have a range of smart and stylish built-in single or double ovens for you to choose from. Serve up vitamin-packed meals using one of our innovative steam ovens or, if limited on space, our easy-to-use microwaves and compact appliances will bring style and function to any kitchen.