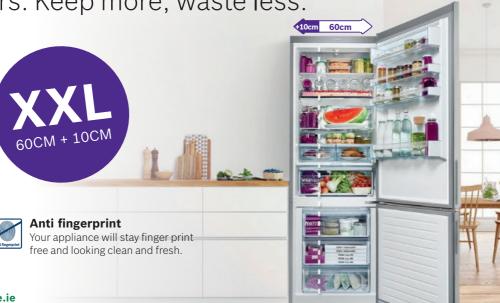

Built-in Coffee centre 22 | 23

#### Your coffee, your way.

Replicating your perfect cup of coffee can sometimes feel impossible. Home Connect now makes getting the perfect coffee easier than ever. Simply save your perfect coffee as a favourite in the Home Connect app to access it in one touch from your smartphone or smartwatch. Then sit back and let the machine take over. Treat yourself to the cup of coffee you know and love.

| DESIGN FAMILY     SERIES 8       MODEL     CTL7181B0       KEY FEATURES     •       Control Wheel, TFT Display     Pro       Home Connect     •       Electronic control     •       Senso Flow System     •       Aroma pressure system     •       Andro Yaves System     •       Auto Valve System     •       Corranic coffee grinders     •       Multilevel grinding setting     •       Corp illumination     •       Height adjustable automatic switch off setting     •       Integrated water filter     •       PROGRAMMES / FUNCTIONS     •       Persconsiltem Mik beverage, milk foam, hot water, warm milk, ristretto, coffee, espresso, cappucctino, latte macchiato, caffe latte, espresso macchiato     1 or 2 cup       Coffee / hot water temperature options     3 / 4       Mik foam/frothing function     •       Hot mik function     •       Integrated mik foroning     •       Coffee / hot water temperature options     3 / 4       Mik foam/frothing function     •       Hot mik function     •       Installation in at all housing     950-1450mm high       Left hinged door to aceas interior     •       Insulated milk container capacity (L)     0.7       Insulated milk container capacity (L)<                                                                                                                                                                                                                                                                                                                                                                                                                                                                                                                                                                                                                                                               | OVEN TYPE                                                 | COFFEE CENTRE   |
|--------------------------------------------------------------------------------------------------------------------------------------------------------------------------------------------------------------------------------------------------------------------------------------------------------------------------------------------------------------------------------------------------------------------------------------------------------------------------------------------------------------------------------------------------------------------------------------------------------------------------------------------------------------------------------------------------------------------------------------------------------------------------------------------------------------------------------------------------------------------------------------------------------------------------------------------------------------------------------------------------------------------------------------------------------------------------------------------------------------------------------------------------------------------------------------------------------------------------------------------------------------------------------------------------------------------------------------------------------------------------------------------------------------------------------------------------------------------------------------------------------------------------------------------------------------------------------------------------------------------------------------------------------------------------------------------------------------------------------------------------------------------------------------------------------------------------------------------------------------------------------------------------------|-----------------------------------------------------------|-----------------|
| KEY FEATURES         Control Wheel, TFI Display       Pro         Home Connect       •         Electronic control       •         Senso Flow System       •         Aroma pressure system       •         Auto Valve System       •         Ceramic coffee grinders       •         Multilevel grinding setting       •         Cup illumination       •         Height adjustable milk / coffee outlet (cm)       7.15         Adjustable automatic switch off setting       •         Integrated water filter       •         PROGRAMMES / FUNCTIONS       •         Personalised milk beverage, milk foam, hot water, warm milk, ristretto, coffee, espresso, cappuccino, late macchiato, caffe latte, espresso acaptuce ino, late macchiato, caffe latte, espresso macchiato       1 or 2 cup caffe latte, espresso macchiato         One touch function for milk drinks       •       •         Coffee / hot water temperature options       3/4         Milk foant/frothing function       •       •         Hot milk function       •       •         PERFORMANCE / TECHNICAL INFORMATION       •       •         Platten in a tall housing       950-1450mm high       •         Left hinged door to access interior       •       •                                                                                                                                                                                                                                                                                                                                                                                                                                                                                                                                                                                                                                                           | DESIGN FAMILY                                             | SERIES 8        |
| Control Wheel, TFI Display       Pro         Home Connect       ●         Electronic control       ●         Senso Flow System       ●         Aroma pressure system       ●         Atto Valve System       ●         Ceramic coffee grinders       ●         Multilevel grinding setting       ●         Cup illumination       ●         Height adjustable milk / coffee outlet (cm)       7.15         Adjustable automatic switch off setting       ●         Integrated water filter       ●         PROGRAMMES / FUNCTIONS       ●         Personalised milk beverage, milk foam, hot water, warm milk, ristretto, coffee, espresso, cappuccino, latte macchiato, caffe latte, espresso macchiato       1 or 2 cup caffe latte, espresso macchiato         One touch function for milk drinks       ●       ●         Coffee / hot water temperature options       3 / 4         Milk foam/frothing function       ●       ●         Hot milk function       ●       ●         PERFORMANCE / TECHNICAL INFORMATION       ●       ●         Installation in at all housing       950-1450mm high       ●         Left hinge door to access interior       ●       ●         Insulated milk container capacity (g)       0.7       ●                                                                                                                                                                                                                                                                                                                                                                                                                                                                                                                                                                                                                                                              | MODEL                                                     | CTL7181B0       |
| Ame Control       •         Electronic control       •         Senso Flow System       •         Aroma pressure system       •         Auto Valve System       •         Caranic Coffee grinders       •         Multilevel grinding setting       •         Cup illumination       •         Height adjustable milk / coffee outlet (cm)       7-15         Adjustable automatic switch off setting       •         Integrated water filter       •         PROGRAMMES/ FUNCTIONS       •         Personalised milk beverage, milk foam, hot water, warm milk, ristretto, coffee, espresso, cappuccino, latte macchiato, caffe latte, espresso acchiato       1 or 2 cup caffe latte, espresso macchiato         One touch function for milk drinks       •       •         Coffee / hot water temperature options       3 / 4         Milk foam/frothing function       •       •         Hot milk function       •       •         PERFORMANCE / TECHNICAL INFORMATION       •       •         PERFORMANCE / TECHNICAL INFORMATION       •       •         Insulated milk container capacity (L)       0.7       •         Bean container capacity (g)       500       500         Ground coffee container       •       •                                                                                                                                                                                                                                                                                                                                                                                                                                                                                                                                                                                                                                                                          | KEY FEATURES                                              |                 |
| Intervention       •         Senso Flow System       •         Aroma pressure system       •         Auto Valve System       •         Auto Valve System       •         Ceramic coffee grinders       •         Multilevel grinding setting       •         Cup illumination       •         Height adjustable milk / coffee outlet (cm)       7-15         Adjustable automatic switch off setting       •         Integrated water filter       •         PROGRAMMES / FUNCTIONS       •         Personalised milk beverage, milk foam, hot water, warm milk, ristretto, coffee, espresso, cappuccino, latte macchiato, caffe late, espresso macchiato       1 or 2 cup caffe latt, espresso macchiato         One touch function for milk drinks       •       •         Coffee / hot water temperature options       3/4         Milk foan/frothing function       •       •         Ideamily / descaling / combined programmes       •       •         Automatic rinse when switched on/off       •       •         PERFORMANCE / TECHNICAL INFORMATION       •       •         Installation in a tall housing       950-1450mm high       •         Left hinged door to access interior       •       •         Insulated milk container capacity (L)                                                                                                                                                                                                                                                                                                                                                                                                                                                                                                                                                                                                                                           | Control Wheel, TFT Display                                | Pro             |
| Aroma pressure system       •         Aroma pressure system       •         Auto Valve System       •         Ceramic coffee grinders       •         Multilevel grinding setting       •         Cup illumination       •         Height adjustable milk / coffee outlet (cm)       7-15         Adjustable automatic switch off setting       •         Integrated water filter       •         PROGRAMMES / FUNCTIONS       •         Personalised milk beverage, milk ham, hot water, warm milk, ristretto, coffee, espresso, cappuccino, late macchiato, caffe latte, espresso, cappuccino, late macchiato, caffe latte, espresso, cappuccino, late macchiato, caffe latte, espresso machiato       1 or 2 cup caffe latte, espresso machiato         One touch function for milk drinks       •       •         Coffee / hot water temperature options       3/4         Milk foan/frothing function       •         Hot milk function       •         Cleaning / de-scaling / combined programmes       •         Automatic rinse when switched on/off       •         PERFORMANCE / TECHNICAL INFORMATION       •         Installation in a tall housing       950-1450mm high         Left hinged door to access interior       •         Insulated milk container capacity (L)       0.7         Bean contain                                                                                                                                                                                                                                                                                                                                                                                                                                                                                                                                                                                | Home Connect                                              | •               |
| Aroma pressure system       ●         Auto Valve System       ●         Ceramic coffee grinders       ●         Multilevel grinding setting       ●         Cup illumination       ●         Height adjustable milk / coffee outlet (cm)       7-15         Adjustable automatic switch off setting       ●         Integrated water filter       ●         PROGRAMMES / FUNCTIONS       ●         Personalised milk beverage, milk foam, hot water, warm milk, ristretto, coffee, espresso, cappuccino, late macchiato, cafle latte, espresso, cappuccino, late macchiato, cafle latte, espresso, cappuccino, late macchiato, cafle latte, espresso macchiato       1 or 2 cup cafle latte, espresso, cappuccino, late macchiato, cafle latte, espresso, macchiato       ●         One touch function for milk drinks       ●       ●         Coffee / hot water temperature options       3/4       Milk foam/frothing function         Hot milk function       ●       ●         Vester when switched on/off       ●       ●         PERFORMANCE / TECHNICAL INFORMATION       ●       ●         Installation in a tall housing       950-1450mm high       ●         Left hinged door to access interior       ●                                                                                                                                                                                                                                                                                                                                                                                                                                                                       | Electronic control                                        | •               |
| Auto Valve System       •         Ceramic coffee grinders       •         Multilevel grinding setting       •         Cup illumination       •         Height adjustable mik / coffee outlet (cm)       7-15         Adjustable automatic switch off setting       •         Integrated water filter       •         PROGRAMMES / FUNCTIONS       •         Personalised milk beverage, milk foam, hot water, warm milk, ristretto, coffee, espresso, cappuccino, late macchiato, caffe latte, espresso macchiato       1 or 2 cup caffe latte, espresso, cappuccino, late macchiato, caffe latte, espresso macchiato         One touch function for milk drinks       •       •         Coffee / hot water temperature options       3/4       Milk foam/frothing function         Hot milk function       •       •       •         Vertarik que when switched on/off       •       •       •         PERFORMANCE / TECHNICAL INFORMATION       •       •       •         Installation in a tall housing       950-1450mm high       •       •         Left hinge door to access interior       •       •       •       •         Insulated milk container capacity (L)       0.7       •       •       •         Bean container capacity (g)       500       500       •       •                                                                                                                                                                                                                                                                                                                                                                                                                                                                                                                                                                                                                    | Senso Flow System                                         | •               |
| Ceramic coffee grinders       •         Multilevel grinding setting       •         Cup illumination       •         Height adjustable milk / coffee outlet (cm)       7-15         Adjustable automatic switch off setting       •         Integrated water filter       •         Personalised milk beverage, milk foam, hot water, warm milk, ristretto, coffee, espresso, cappuccino, latte macchiato, caffe latte, espresso macchiato       1 or 2 cup         Caffe latte, espresso macchiato       0       1 or 2 cup         Coffee / hot water temperature options       3 / 4         Milk foam/frothing function       •       •         Hot milk function       •       •         Versenalized milk container capacity (L)       •       •         PERFORMANCE / TECHNICAL INFORMATION       •       •         Insulated milk container capacity (L)       0.7       •         Insulated milk container capacity (g)       500       500         Ground coffee container       •       •         Water tark capacity (L)       2.4       •         Total connected loading (W)       1500       •                                                                                                                                                                                                                                                                                                                                                                                                                                                                                                                                                                                                                                                                                                                                                                                          | Aroma pressure system                                     | •               |
| Multilevel grinding setting       •         Cup illumination       •         Height adjustable milk / coffee outlet (cm)       7-15         Adjustable automatic switch off setting       •         Integrated water filter       •         PROGRAMMES / FUNCTIONS       •         Personalised milk beverage, milk foam, hot water, warm milk, ristretto, offee, espresso, cappuccino, late macchiato, caffe latte, espresso, cappuccino, late macchiato, caffe latte, espresso acachiato       1 or 2 cup caffe latte, espresso, cappuccino, late macchiato, cappuccino, late macchiato, caffe latte, espresso, cappuccino, late macchiato, capa                                   | Auto Valve System                                         | •               |
| Cup illumination       •         Height adjustable milk / coffee outlet (cm)       7-15         Adjustable automatic switch off setting       •         Integrated water filter       •         PROGRAMMES / FUNCTIONS       •         Personalised milk beverage, milk foam, hot water, warm milk, ristretto, coffee, espresso, cappuccino, latte macchiato, caffe latte, espresso sompocino, latte macchiato, caffe latte, espresso sompocino, latte macchiato, caffe latte, espresso macchiato       1 or 2 cup caffe latte, espresso, cappuccino, latte macchiato, cappuccino, latter depresso, advecting latter espresso, advecting latter, espresso, cappuccino, latter macchiato, cappuccino, latter depresso, advecting latter, espresso, cappuccino, latter depresso, advecting latter, espresso, cappuccino, latter depresso, advecting latter | Ceramic coffee grinders                                   | •               |
| Height adjustable milk / coffee outlet (cm)       7-15         Adjustable automatic switch off setting       ●         Integrated water filter       ●         PROGRAMMES / FUNCTIONS       ●         Personalised milk beverage, milk foam, hot water, warm milk, ristretto, coffee, espresso, cappuccino, latte macchiato, caffe latte, espresso macchiato       1 or 2 cup caffe latte, espresson cappuccino, latte macchiato, caffe latte, espresson cappuccino, latte macchiato, caffe latte, espresson achiato         One touch function for milk drinks       ●         Coffee / hot water temperature options       3/4         Milk foan/frothing function       ●         Hot milk function       ●         Celaning / de-scaling / combined programmes       ●         Automatic rinse when switched on/off       ●         PERFORMANCE / TECHNICAL INFORMATION       ●         Installation in a tall housing       950-1450mm high         Left hinged door to access interior       ●         Insulated milk container capacity (L)       0.7         Bean container capacity (g)       500         Ground coffee container       ●         Water tank capacity (L)       2.4         Total connected loading (W)       1500                                                                                                                                                                                                                                                                                                                                                                                                                                                                                                                                                                                                                                                            | Multilevel grinding setting                               | •               |
| Adjustable automatic switch off setting       •         Integrated water filter       •         PROGRAMMES / FUNCTIONS       •         Personalised milk beverage, milk foam, hot water, warm milk, ristretto, coffee, espresso, cappuccino, late macchiato, caffe latte, espresso macchiato       1 or 2 cup caffe latte, espresso macchiato         One touch function for milk drinks       •       •         Coffee / hot water temperature options       3/4         Milk foam/frothing function       •         Hot milk function       •         Cleaning / de scaling / combined programmes       •         Automatic rinse when switched on/off       •         PERFORMANCE / TECHNICAL INFORMATION       •         Installation in a tall housing       950-1450mm high         Left hinged door to access interior       •         Insulated milk container capacity (L)       0.7         Brewing chamber volume (g)       8-12         Bean container capacity (g)       500         Ground coffee container       •         Water tank capacity (L)       2.4         Total connected loading (W)       1500                                                                                                                                                                                                                                                                                                                                                                                                                                                                                                                                                                                                                                                                                                                                                                             | Cup illumination                                          | •               |
| Integrated water filter  PROGRAMMES / FUNCTIONS  Personalised milk beverage, milk foam, hot water, warm milk, ristretto, coffee, espresso, cappuccino, late macchiato, caffe latte, espresso macchiato One touch function for milk drinks  Coffee / hot water temperature options 3 / 4 Milk foam/frothing function  Coffee / hot water temperature options 3 / 4 Milk foam/frothing function  Hot milk function  Cleaning / combined programmes Automatic rinse when switched on/off  PERFORMANCE / TECHNICAL INFORMATION Installation in a tall housing 950-1450mm high Left hinged door to access interior Insulated milk container capacity (L) 0.7 Brewing chamber volume (g) Bean container capacity (g) Coround coffee container Water tank capacity (L) 2.4 Total connected loading (W) 1500                                                                                                                                                                                                                                                                                                                                                                                                                                                                                                                                                                                                                                                                                                                                                                                                                                                                                                                                                                                                                                                                                                   | Height adjustable milk / coffee outlet (cm)               | 7-15            |
| PROGRAMMES/FUNCTIONS         Personalised milk beverage, milk foam, hot water, warm milk, ristretto, coffee, espresso, cappoucion, latte macchiato, caffe latte, espresso macchiato       1 or 2 cup         One touch function for milk drinks       ●         Coffee / hot water temperature options       3 / 4         Milk foam/frothing function       ●         Hot milk function       ●         Cleaning / de-scaling / combined programmes       ●         Automatic rinse when switched on/off       ●         PERFORMANCE / TECHNICAL INFORMATION       ■         Installation in a tall housing       950-1450mm high         Left hinged door to access interior       ●         Insulated milk container capacity (L)       0.7         Brewing chamber volume (g)       8-12         Bean container capacity (g)       500         Ground coffee container       ●         Water tank capacity (L)       2.4         Total connected loading (W)       1500                                                                                                                                                                                                                                                                                                                                                                                                                                                                                                                                                                                                                                                                                                                                                                                                                                                                                                                            | Adjustable automatic switch off setting                   | •               |
| Personalised milk beverage, milk foam, hot water, warm milk, ristretto, coffee, espresso, cappuccino, latte macchiato, caffe latte, espresso macchiato       1 or 2 cup         Caffe latte, espresso macchiato       •         Coffee / hot water temperature options       3 / 4         Milk foam/frothing function       •         Hot milk function       •         Cleaning / de-scaling / combined programmes       •         Automatic rinse when switched on/off       • <b>PERFORMANCE / TECHNICAL INFORMATION</b> •         Installation ina tall housing       950-1450mm high         Left hinged door to access interior       •         Insulated milk container capacity (L)       0.7         Brewing chamber volume (g)       8-12         Bean container capacity (g)       500         Ground coffee container       •         Water tank capacity (L)       2.4         Total connected loading (W)       1500                                                                                                                                                                                                                                                                                                                                                                                                                                                                                                                                                                                                                                                                                                                                                                                                                                                                                                                                                                    | Integrated water filter                                   | •               |
| ristretio, coffee, espresso, cappuccino, late macchiato, 1 or 2 cup<br>caffe latte, espresso macchiato<br>One touch function for milk drinks •<br>Coffee / hot water temperature options 3 / 4<br>Milk foam/frothing function •<br>Hot milk function •<br>Cleaning / de-scaling / combined programmes •<br>Automatic rinse when switched on/off •<br><b>PERFORMANCE / TECHNICAL INFORMATION</b><br>Installation in a tall housing 950-1450mm high<br>Left hinged door to access interior •<br>Insulated milk container capacity (L) 0.7<br>Brewing chamber volume (g) 8-12<br>Bean container capacity (g) 5000<br>Ground coffee container<br>•<br>Water tank capacity (L) 2.4<br>Total connected loading (W) 1500                                                                                                                                                                                                                                                                                                                                                                                                                                                                                                                                                                                                                                                                                                                                                                                                                                                                                                                                                                                                                                                                                                                                                                                      | PROGRAMMES / FUNCTIONS                                    |                 |
| Coffee / hot water temperature options     3 / 4       Milk foam/frothing function     •       Hot milk function     •       Cleaning / de-scaling / combined programmes     •       Automatic rinse when switched on/off     • <b>PERFORMANCE / TECHNICAL INFORMATION</b> •       Installation in a tall housing     950-1450mm high       Left hinged door to access interior     •       Insulated milk container capacity (L)     0.7       Brewing chamber volume (g)     8-12       Bean container capacity (g)     500       Ground coffee container     •       Water tank capacity (L)     2.4       Total connected loading (W)     1500                                                                                                                                                                                                                                                                                                                                                                                                                                                                                                                                                                                                                                                                                                                                                                                                                                                                                                                                                                                                                                                                                                                                                                                                                                                     | ristretto, coffee, espresso, cappuccino, latte macchiato, | 1 or 2 cup      |
| Milk foam/frothing function       •         Hot milk function       •         Cleaning / de-scaling / combined programmes       •         Automatic rinse when switched on/off       •         PERFORMANCE / TECHNICAL INFORMATION       •         Installation in a tall housing       950-1450mm high         Left hinged door to access interior       •         Insulated milk container capacity (L)       0.7         Brewing chamber volume (g)       8-12         Bean container capacity (g)       500         Ground coffee container       •         Water tank capacity (L)       2.4         Total connected loading (W)       1500                                                                                                                                                                                                                                                                                                                                                                                                                                                                                                                                                                                                                                                                                                                                                                                                                                                                                                                                                                                                                                                                                                                                                                                                                                                       | One touch function for milk drinks                        | •               |
| Hot milk function       •         Cleaning / de-scaling / combined programmes       •         Automatic rinse when switched on/off       •         PERFORMANCE / TECHNICAL INFORMATION       •         Installation in a tall housing       950-1450mm high         Left hinged door to access interior       •         Insulated milk container capacity (L)       0.7         Brewing chamber volume (g)       8-12         Bean container capacity (g)       500         Ground coffee container       •         Water tank capacity (L)       2.4         Total connected loading (W)       1500                                                                                                                                                                                                                                                                                                                                                                                                                                                                                                                                                                                                                                                                                                                                                                                                                                                                                                                                                                                                                                                                                                                                                                                                                                                                                                   | Coffee / hot water temperature options                    | 3/4             |
| Cleaning / de-scaling / combined programmes     ●       Automatic rinse when switched on/off     ●       PERFORMANCE / TECHNICAL INFORMATION     ●       Installation in a tall housing     950-1450mm high       Left hinged door to access interior     ●       Insulated milk container capacity (L)     0.7       Brewing chamber volume (g)     8-12       Bean container capacity (g)     500       Ground coffee container     ●       Water tank capacity (L.)     2.4       Total connected loading (W)     1500                                                                                                                                                                                                                                                                                                                                                                                                                                                                                                                                                                                                                                                                                                                                                                                                                                                                                                                                                                                                                                                                                                                                                                                                                                                                                                                                                                              | Milk foam/frothing function                               | •               |
| Automatic rinse when switched on/off     •       PERFORMANCE / TECHNICAL INFORMATION     950-1450mm high       Installation in a tall housing     950-1450mm high       Left hinged door to access interior     •       Insulated milk container capacity (L)     0.7       Brewing chamber volume (g)     8-12       Bean container capacity (g)     500       Ground coffee container     •       Water tank capacity (L)     2.4       Total connected loading (W)     1500                                                                                                                                                                                                                                                                                                                                                                                                                                                                                                                                                                                                                                                                                                                                                                                                                                                                                                                                                                                                                                                                                                                                                                                                                                                                                                                                                                                                                         | Hot milk function                                         | •               |
| PERFORMANCE / TECHNICAL INFORMATION         Installation in a tall housing       950-1450mm high         Left hinged door to access interior       •         Insulated milk container capacity (L)       0.7         Brewing chamber volume (g)       8-12         Bean container capacity (g)       500         Ground coffee container       •         Water tank capacity (L)       2.4         Total connected loading (W)       1500                                                                                                                                                                                                                                                                                                                                                                                                                                                                                                                                                                                                                                                                                                                                                                                                                                                                                                                                                                                                                                                                                                                                                                                                                                                                                                                                                                                                                                                              | Cleaning / de-scaling / combined programmes               | •               |
| Installation in a tall housing         950-1450mm high           Left hinged door to access interior         •           Insulated milk container capacity (L)         0.7           Brewing chamber volume (g)         8-12           Bean container capacity (g)         500           Ground coffee container         •           Water tank capacity (L)         2.4           Total connected loading (W)         1500                                                                                                                                                                                                                                                                                                                                                                                                                                                                                                                                                                                                                                                                                                                                                                                                                                                                                                                                                                                                                                                                                                                                                                                                                                                                                                                                                                                                                                                                            | Automatic rinse when switched on/off                      | •               |
| Left hinged door to access interior         •           Insulated milk container capacity (L)         0.7           Brewing chamber volume (g)         8-12           Bean container capacity (g)         500           Ground coffee container         •           Water tank capacity (L)         2.4           Total connected loading (W)         1500                                                                                                                                                                                                                                                                                                                                                                                                                                                                                                                                                                                                                                                                                                                                                                                                                                                                                                                                                                                                                                                                                                                                                                                                                                                                                                                                                                                                                                                                                                                                             | PERFORMANCE / TECHNICAL INFORMATION                       |                 |
| Insulated milk container capacity (L)     0.7       Brewing chamber volume (g)     8-12       Bean container capacity (g)     500       Ground coffee container     •       Water tank capacity (L)     2.4       Total connected loading (W)     1500                                                                                                                                                                                                                                                                                                                                                                                                                                                                                                                                                                                                                                                                                                                                                                                                                                                                                                                                                                                                                                                                                                                                                                                                                                                                                                                                                                                                                                                                                                                                                                                                                                                 | Installation in a tall housing                            | 950-1450mm high |
| Brewing chamber volume (g)     8-12       Bean container capacity (g)     500       Ground coffee container     •       Water tank capacity (L)     2.4       Total connected loading (W)     1500                                                                                                                                                                                                                                                                                                                                                                                                                                                                                                                                                                                                                                                                                                                                                                                                                                                                                                                                                                                                                                                                                                                                                                                                                                                                                                                                                                                                                                                                                                                                                                                                                                                                                                     | Left hinged door to access interior                       | •               |
| Bean container capacity (g)     500       Ground coffee container     •       Water tank capacity (L)     2.4       Total connected loading (W)     1500                                                                                                                                                                                                                                                                                                                                                                                                                                                                                                                                                                                                                                                                                                                                                                                                                                                                                                                                                                                                                                                                                                                                                                                                                                                                                                                                                                                                                                                                                                                                                                                                                                                                                                                                               | Insulated milk container capacity (L)                     | 0.7             |
| Ground coffee container     •       Water tank capacity (L)     2.4       Total connected loading (W)     1500                                                                                                                                                                                                                                                                                                                                                                                                                                                                                                                                                                                                                                                                                                                                                                                                                                                                                                                                                                                                                                                                                                                                                                                                                                                                                                                                                                                                                                                                                                                                                                                                                                                                                                                                                                                         | Brewing chamber volume (g)                                | 8-12            |
| Water tank capacity (L)         2.4           Total connected loading (W)         1500                                                                                                                                                                                                                                                                                                                                                                                                                                                                                                                                                                                                                                                                                                                                                                                                                                                                                                                                                                                                                                                                                                                                                                                                                                                                                                                                                                                                                                                                                                                                                                                                                                                                                                                                                                                                                 | Bean container capacity (g)                               | 500             |
| Total connected loading (W) 1500                                                                                                                                                                                                                                                                                                                                                                                                                                                                                                                                                                                                                                                                                                                                                                                                                                                                                                                                                                                                                                                                                                                                                                                                                                                                                                                                                                                                                                                                                                                                                                                                                                                                                                                                                                                                                                                                       | Ground coffee container                                   | •               |
|                                                                                                                                                                                                                                                                                                                                                                                                                                                                                                                                                                                                                                                                                                                                                                                                                                                                                                                                                                                                                                                                                                                                                                                                                                                                                                                                                                                                                                                                                                                                                                                                                                                                                                                                                                                                                                                                                                        | Water tank capacity (L)                                   | 2.4             |
| Cable length (in cm) 170                                                                                                                                                                                                                                                                                                                                                                                                                                                                                                                                                                                                                                                                                                                                                                                                                                                                                                                                                                                                                                                                                                                                                                                                                                                                                                                                                                                                                                                                                                                                                                                                                                                                                                                                                                                                                                                                               | Total connected loading (W)                               | 1500            |
|                                                                                                                                                                                                                                                                                                                                                                                                                                                                                                                                                                                                                                                                                                                                                                                                                                                                                                                                                                                                                                                                                                                                                                                                                                                                                                                                                                                                                                                                                                                                                                                                                                                                                                                                                                                                                                                                                                        | Cable length (in cm)                                      | 170             |