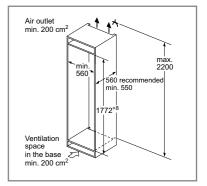

Down Doost. This function allows us to increase the new year

**Power Boost:** This function allows you to increase the power of the cooking zone by up to 50% - perfect for large pots and pans or when you're in a hurry.