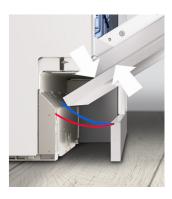

dishwasher door is the optimal choice for modern design kitchens with matching-style unit fronts. Activate the electronic child lock for the door to make this a double push to open

Explore more at **bosch-home.co.uk / bosch-home.ie** 











Dishwashers 90 | 91

#### Vario Hinge.

The innovative Vario Hinge system is the optimal solution for challenging built-in dishwashers. In kitchens with a low plinth (<90mm) and extra long furniture fronts, the door and appliances might collide into each other. With Vario Hinge, the furniture front slides up so the door opens perfectly without collision. This ensures perfect design of a fully integrated kitchen. Vario Hinge is available in Series 4, in 81.5cm height

TO FIND OUT MORE ABOUT OUR BUILT-IN DISHWASHEE RANGE, PLEASE SCAN THE OR CODE







Grey touch control with LED display



Black toggle control with LED display

#### Machine care.

Your dishwasher will look after itself with this smart function. Optimising the water and energy consumption, it works on a short run time of 80-90 minutes at high temperatures. It eliminates lime and grease deposits inside the dishwasher and works with a standard machine-care detergent. On selected Series 8 and Series 6 models, it will even remind you to run the programme every 30 cycles.

#### Whisper quiet washing.

Bosch dishwashers are amongst the quietest in the world. With the revolutionary **Eco Silence Drive**<sup>™</sup> there are dishwashers in the range which operate as low as 40 decibels, when the Silence programme is selected.

#### 10 year anti-rust warranty\*.

Our applianc