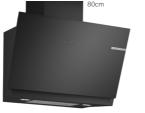

•               |  |
| •               |  |
| •               |  |
|                 |  |
| Remote control  |  |
| 3 + 2 intensive |  |
| -               |  |
| 4 x LED lights  |  |
| •               |  |
| 2               |  |
| •               |  |
|                 |  |
| 900             |  |
|                 |  |
| 265/200         |  |
| 335/316         |  |
| 459/422         |  |
| 594/513         |  |
| 798/565         |  |
|                 |  |
| 41/46           |  |
| 47/57           |  |
| 56/63           |  |
| 62/67           |  |
| 68/69           |  |
| 150             |  |
| 650/650         |  |
| •               |  |
| А               |  |
|                 |  |
| DIZ1JC5C6       |  |
| DIZ1JC2C6       |  |
| DIZ0JC5D0       |  |
| DIZ0JC2D0       |  |

# Angled hoods





| HOOD TYPE                                                                                      | ANGLED                     | ANGLED                     |
|------------------------------------------------------------------------------------------------|----------------------------|----------------------------|
| DESIGN FAMILY                                                                                  | SERIES 8                   | SERIES 6                   |
| MODEL                                                                                          | DWK91LT60B                 | DWK81AN60B                 |
| Colour                                                                                         | Black Glass                | Black Glass                |
| KEY FEATURE