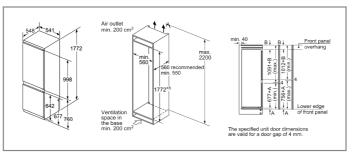

Down Doost. This function allows us to increase the new year

**Power Boost:** This function allows you to increase the power of the cooking zone by up to 50% - perfect for large pots and pans or when you're in a hurry.