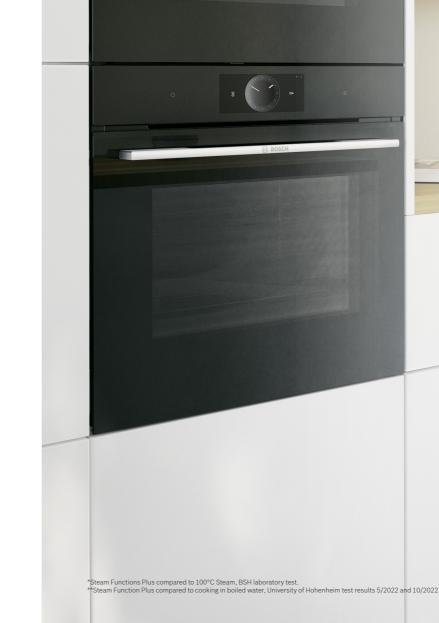

#### Perfect Steam

A precise sensor constantly measures the humidity level in the oven cavity and automatically regulates the steaming process, ensuring that the right level of water is used and turned to steam. Achieve the best steaming results with Perfect Steam

#### **Steam Function Plus**

Steams at a temperature of up to 120°C, so your dishes are done faster and retain even more of their vitamins and nutrients. For example, green beans and carrots are ready up to 50% faster\*. Broccoli cooked using Steam Function Plus retains up to 54% more nutrients, while potatoes retain up to 25% more Vitamin C\*\*

#### PerfectBake

PerfectBake sensor offers precise sensitivity and constantly measures the moisture level of dishes, as well as automatically regulating the baking process.

#### PerfectRoast meat probe

Three highly sensitive measuring points determine the core temperature of your food to the exact degree, guaranteeing perfect roasting results and taking away the guesswork.