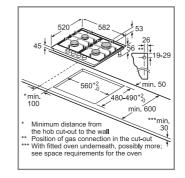

# Single ovens

| OVEN TYPE                                         | PYROLYTIC | PYROLYTIC WITH MICROWAVE FUNCTION | PYROLYTIC WITH ADDED STEAN |
|---------------------------------------------------|-----------|-----------------------------------|----------------------------|
| DESIGN FAMILY                                     | SERIES 8  | SERIES 8                          | SERIES 8                   |
| BRUSHED STEEL                                     |           |                                   | •                          |
| BLACK                                             | HBG7784B1 | HMG7764B1B                        | HRG7764B1B                 |
| WHITE                                             |           | •                                 |                            |
| KEY FEATURES                                      |           |                                   |                            |
| Control Wheel, TFT Touchdisplay & ClearText       | Pro       | Plus                              | Plus                       |
| Control dials / White LCD or Red LED Display      |           |                                   | -                          |
| Electronic control                                | •         | •                                 | •                          |
| Soft close / open drop down door                  | •         | •                                 | •                          |
| Home Connect                                      | •         | •                                 | •                          |
| Bosch Assist                                      | •         | •                                 | •                          |
| PerfectBake Sensor                                | •         | •                                 | •                          |
| Automatic cooking programmes                      | 14        | 20                                | 20                         |
| Perfect Roast Multi-point temperature probe       | •         | •                                 | •                          |
| Single-point temperature probe                    |           |                                   | -                          |
| Added steam                                       | -         | ·                                 | •                          |
| yrolytic self cleaning function                   | •         | •                                 | •                          |
| co Clean Direct®                                  | -         | -                                 | -                          |
| ADDITIONAL PROGRAMMES / FUNCTIONS                 |           |                                   |                            |
| lir Fry                                           | •         | •                                 | •                          |
| lotair: 3D / 4D                                   | 4D        | 4D                                | 4D                         |
| Conventional top & bottom heat / bottom heat only | •         | •                                 | •                          |
| Hotair / Conventional Gentle                      | •         | •                                 | •                          |
| Hotair grilling                                   | •         | •                                 | •                          |
| ull width / Half width variable grill             | •         | •                                 | •                          |
| Pizza Setting / Intensive Setting                 | •/-       | •/-                               | •/-                        |
| ow temperature cooking                            | •         | •                                 | •                          |
| Defrost                                           | •         | •                                 | •                          |
| Keep warm / Plate warming                         | •         | •                                 | •                          |
| Dehydrate                                         | -         | ·                                 | -                          |
| ast heat                                          | •         | •                                 | •                          |
| PERFORMANCE / TECHNICAL INFORMATION               |           |                                   |                            |
| Oven capacity (L)                                 | 71        | 67                                | 71                         |
| nergy efficiency index (%) 1                      | 81.2      | 81.2                              | 81.2                       |
| Energy efficiency class <sup>1</sup>              | A+        | A+                                | A+                         |
| Energy consumption per cycle Hotair (kWh) 1       | 0.69      | 0.69                              | 0.69                       |
| nergy consumption per cycle conventional (kWh) 1  | 0.87      | 0.87                              | 0.87                       |
| ime to cook standard load (mins.) 1               | 42        | 42                                | 44                         |
| argest baking sheet area (cm²)                    | 1290      | 1290                              | 1290                       |
| otal connected loading (W)                        | 3600      | 3600                              | 3600                       |
| able length (cm)                                  | 120       | 120                               | 120                        |
| Vater tank capacity (L)                           | -         | - ·                               | 1                          |
| STANDARD ACCESSORIES                              |           |                                   |                            |
| Vire Shelves / Full width enamelled pan           | 2/1       | 2/1                               | 2/1                        |
| Two-piece slim pan set                            | -         | -                                 |                            |
| ixed level telescopic shelves                     | -         | -                                 | -                          |
| evel Independent telescopic rail                  |           |                                   | -                          |