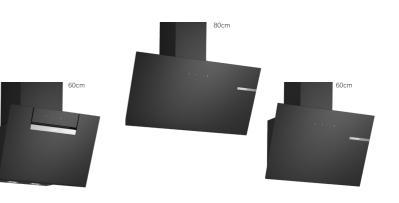

2</sup>Air Flow and noise declarations made in line with CECED Code of Conduct.
 <sup>3</sup>Measured according to EN61591 on largest pipe diameter.
 <sup>4</sup>Sound power measured according to EN60704-3 on largest pipe diameter.
 <sup>5</sup> From top of pan supports.
 <sup>6</sup> A type of recirculating kit is required if recirculating. Depending on the model, a 'Recirculating doour filter kit' will consist of the following items: Charcoal filter, flexible hose, air duct, fixing components, installation instructions.

5 Year Warranty offer dates 01.04.23 – 31.03.24. T&C's apply. Online registration required. Selected models only. All models comply with COMMISSION REGULATION (EC) No 1275/2008 with regard to ecodesign requirements for standby and off mode electric power consumption.





# Glass chimney hoods

# Box chimney hoods



| HOOD TYPE                                                        | STRAIGHT GLASS CHIMNEY             |                    |  |  |  |
|------------------------------------------------------------------|------------------------------------|--------------------|--|--|--|
| DESIGN FAMILY                                                    | SERIES 2                           |                    |  |  |  |
| MODEL/WIDTH                                                      | DWG948C508/90CM<br>DWG648C508/60CM |                    |  |  |  |
| Colour                                                           | Brushed 5                          | Steel & Glass      |  |  |  |
| KEY FEATURES                                                     |