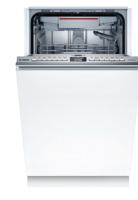

| Dishwashers                                    | 88-103  |
|------------------------------------------------|---------|
| Introducing the Bosch<br>dishwasher range      | 88-91   |
| 60cm integrated dishwashers                    | 92-96   |
| 45cm integrated dishwashers                    | 97 97   |
| 0                                              | 98-102  |
| 60cm freestanding dishwashers                  |         |
| 45cm & compact freestanding<br>dishwashers     | 103     |
| Dishwasher installation guide<br>& accessories | 104-105 |
| Refrigeration                                  | 106-135 |
| Introducing the Bosch refrigeration range      | 106-111 |
| Integrated refrigeration                       | 112-119 |
| Multi-door refrigeration                       | 120-121 |
| Wine coolers                                   | 122-123 |
| Freestanding refrigeration                     | 124-135 |
| Refrigeration installation guide & accessories | 136-139 |
| Small appliances                               | 140-143 |
| Veeuum eleenere                                | 140 141 |

| MICROWAVE                 |
|---------------------------|
| SERIES 2                  |
| •                         |
| BFL523MS3B                |
| •                         |
|                           |
| -                         |
| <ul> <li>/ Red</li> </ul> |
| Lacquered                 |
| •                         |
| •                         |
| 7                         |
| -                         |
| 1                         |
| •                         |
| •                         |
| •                         |
|                           |
| 20                        |
| ·                         |
| 800                       |
| 5                         |
| Turntable                 |
| 270                       |
| 1270                      |
| 130                       |
| •                         |
|                           |
|                           |
| •                         |
|                           |
| -                         |
|                           |