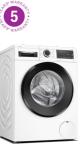

#### Defrost

Gently defrosts food evenly and guicker than it would take on the kitchen counter.

# Single ovens

| OVEN TYPE                                         | PYROLYTIC | PYROLYTIC WITH MICROWAVE FUNCTION | PYROLYTIC WITH ADDED STEAN |
|---------------------------------------------------|-----------|-----------------------------------|----------------------------|
| DESIGN FAMILY                                     | SERIES 8  | SERIES 8                          | SERIES 8                   |
| BRUSHED STEEL                                     |           |                                   | •                          |
| BLACK                                             | HBG7784B1 | HMG7764B1B                        | HRG7764B1B                 |
| WHITE                                             |           | •                                 |                            |
| KEY FEATURES                                      |           |                                   |                            |
| Control Wheel, TFT Touchdisplay & ClearText       | Pro       | Plus                              | Plus                       |
| Control dials / White LCD or Red LED Display      |           |                                   | -                          |
| Electronic control                                | •         | •                                 | •                          |
| Soft close / open drop down door                  | •         | •                                 | •                          |
| Home Connect                                      | •         | •                                 | •                          |
| Bosch Assist                                      | •         | •                                 | •                          |
| PerfectBake Sensor                                | •         | •                                 | •                          |
| Automatic cooking programmes                      | 14        | 20                                | 20                         |
| Perfect Roast Multi-point temperature probe       | •         | •                                 | •                          |
| Single-point temperature probe                    |           |                                   | -                          |
| Added steam                                       | -         | ·                                 | •                          |
| yrolytic self cleaning function                   | •         | •                                 | •                          |
| co Clean Direct®                                  | -         | -                                 | -                          |
| ADDITIONAL PROGRAMMES / FUNCTIONS                 |           |                                   |                            |
| lir Fry                                           | •         | •                                 | •                          |
| lotair: 3D / 4D                                   | 4D        | 4D                                | 4D                         |
| Conventional top & bottom heat / bottom heat only | •         | •                                 | •                          |
| Hotair / Conventional Gentle                      | •         | •                                 | •                          |
| Hotair grilling                                   | •         | •                                 | •                          |
| ull width / Half width variable grill             | •         | •                                 | •                          |
| Pizza Setting / Intensive Setting                 | •/-       | •/-                               | •/-                        |
| ow temperature cooking                            | •         | •                                 | •                          |
| Defrost                                           | •         | •                                 | •                          |
| Keep warm / Plate warming                         | •         | •                                 | •                          |
| Dehydrate                                         | -         | ·                                 | -                          |
| ast heat                                          | •         | •                                 | •                          |
| PERFORMANCE / TECHNICAL INFORMATION               |           |                                   |                            |
| Oven capacity (L)                                 | 71        | 67                                | 71                         |
| nergy efficiency index (%) 1                      | 81.2      | 81.2                              | 81.2                       |
| Energy efficiency class <sup>1</sup>              | A+        | A+                                | A+                         |
| Energy consumption per cycle Hotair (kWh) 1       | 0.69      | 0.69                              | 0.69                       |
| nergy consumption per cycle conventional (kWh) 1  | 0.87      | 0.87                              | 0.87                       |
| ime to cook standard load (mins.) 1               | 42        | 42                                | 44                         |
| argest baking sheet area (cm²)                    | 1290      | 1290                              | 1290                       |
| otal connected loading (W)                        | 3600      | 3600                              | 3600                       |
| able length (cm)                                  | 120       | 120                               | 120                        |
| Vater tank capacity (L)                           | -         | - ·                               | 1                          |
| STANDARD ACCESSORIES                              |           |                                   |                            |
| Vire Shelves / Full width enamelled pan           | 2/1       | 2/1                               | 2/1                        |
| Two-piece slim pan set                            | -         | -                                 |                            |
| ixed level telescopic shelves                     | -         | -                                 | -                          |
| evel Independent telescopic rail                  |           |                                   | -                          |

<sup>1</sup>According to Regulation (EU) No 65/2014 (models with integral microwave or steam only are exempt)

5 year warranty - Offer dates: 01.04.24 - 31.03.25. T&C's apply. Online registration required. Selected models only.