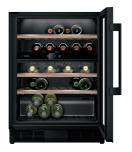

• = Yes - = No

Optional accessories not suited for use during pyrolytic cleaning cycle

All diagram measurements are in millimetres (mm)

All models comply with COMMISSION REGULATION (EC) No 1275/2008 with regard to ecodesign requirements for standby and off mode electric power consumption.

We try to keep up to date with constant technological improvements, so from time to time we may update installation guidelines. Therefore we strongly recommend that you download the latest installation guidelines from www.bosch-home.co.uk. Line drawings are for guidance only, and we recommend that you refer to the latest installation guidelines. Though every care is taken to ensure instructions are correct at the time of printing. Bosch cannot accept responsibility for incorrect planning or installation as a result of the use of these line drawings.