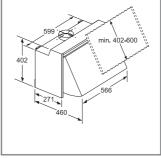

Bosch cannot accept responsibility for incorrect planning or installation as a result of the use of these line di

DDW88MM60B

#### Explore more at **bosch-home.co.uk / bosch-home.ie**

Ducted

Re-circulated Width of hood

Size of kitchen

Required extraction rate



DWK87FN60B





DWK67FN60B

DRC97AQ50B





#### Hoods technical diagrams

#### Box chimney & Slim pyramid hoods





DWB96DM50B





DWB66DM50B

DWB66BC60B

DWB94BC50B 676-1006 676-1116

DWQ66DM50B

to be mou

(3) Air outlet – slots for exhaust ai

inted facing dow

635-965 635-1075





DWQ96DM50B

635-96 635-10

(2) Circulated air
 (3) Air outlet – slots for e to be mounted facing

Straight glass chimney & Pyramid chimney hoods



DWG94BC50B

DWB96BC60B



DWG64BC50B



DWP94BC50B



DWP74BC50B





DHL785CGB

DHL575CGB





DFS067A51B, DFM063W56B

DEM66AC00B, DEM63AC00B

#### **Recirculation filters**

|   | Туре                                   | Standard charcoal filter                   |          |
|---|----------------------------------------|--------------------------------------------|----------|
|   |                                        |                                            |          |
|   | Odour reduction guide                  | Up to 86%                                  |          |
|   | Recommended lifetime                   | 6 - 12 months                              |          |
|   | Benefits                               | Simple installation<br>Anti-fish treatment |          |
| - | Installation                           | Behind grease filter,<br>inside the hood   | E<br>New