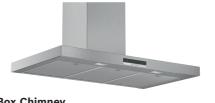

# Contents

| Introducing the Bosch hood range<br>Glass draft hoods<br>Ceiling hoods<br>Angled hoods<br>Glass chimney hoods<br>Box chimney hoods<br>Pyramid chimney hoods<br>Canopy hoods | 50-51<br>52<br>53<br>54-55<br>56<br>57-58<br>59-60 |
|-----------------------------------------------------------------------------------------------------------------------------------------------------------------------------|----------------------------------------------------|
| Ceiling hoods<br>Angled hoods<br>Glass chimney hoods<br>Box chimney hoods<br>Pyramid chimney hoods<br>Canopy hoods                                                          | 53<br>54-59<br>50<br>57-58                         |
| Angled hoods<br>Glass chimney hoods<br>Box chimney hoods<br>Pyramid chimney hoods<br>Canopy hoods                                                                           | 54-5<br>50<br>57-58                                |
| Glass chimney hoods<br>Box chimney hoods<br>Pyramid chimney hoods<br>Canopy hoods                                                                                           | 57-58                                              |
| Box chimney hoods<br>Pyramid chimney hoods<br>Canopy hoods                                                                                                                  | 57-58                                              |
| Pyramid chimney hoods<br>Canopy hoods                                                                                                                                       |                                                    |
| Canopy hoods                                                                                                                                                                | 59-6                                               |
| 15                                                                                                                                                                          |                                                    |
|                                                                                                                                                                             | 6                                                  |
| Telescopic, integrated and                                                                                                                                                  | 62-6                                               |
| built-under hoods                                                                                                                                                           |                                                    |
| Hoods installation guide                                                                                                                                                    | 65-6                                               |
| & accessories                                                                                                                                                               |                                                    |
| Laundry                                                                                                                                                                     | 70-8                                               |
| Introducing the Bosch<br>laundry range                                                                                                                                      | 70-7                                               |
| Built-in laundry range                                                                                                                                                      | 7                                                  |
| Washing machines                                                                                                                                                            | 78-8                                               |
| Washer Dryers                                                                                                                                                               | 81-8                                               |
| Tumble Dryers                                                                                                                                                               | 83-8                                               |
|                                                                                                                                                                             |                                                    |
|                                                                                                                                                                             | 86-8                                               |
|                                                                                                                                                                             |                                                    |
|                                                                                                                                                                             |                                                    |