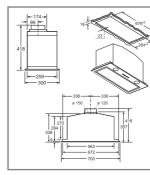

at the time of printing, Bosch cannot accept responsibility for incorrect planning or installation as a result of the use of these line di

DDW88MM60B

#### Explore more at **bosch-home.co.uk / bosch-home.ie**

Ducted

Re-circulated Width of hood

Size of kitchen

Required extraction rate



DWK87FN60B





DWK67FN60B

DRC97AQ50B





#### Hoods technical diagrams

#### Box chimney & Slim pyramid hoods





DWB96DM50B





DWB66DM50B

DWB66BC60B

DWB94BC50B 676-1006 676-1116

DWQ66DM50B

to be mou

(3) Air outlet – slots for exhaust ai

inted facing dow

635-965 635-1075





DWQ96DM50B

635-96 635-10

(2) Circulated air
 (3) Air outlet – slots for e to be mounted facing

Straight glass chimney & Pyramid chimney hoods



DWG94BC50B

DWB96BC60B



DWG64BC50B



DWP94BC50B



DWP74BC50B





DHL785CGB

DHL575CGB





DFS067A51B, DFM063W56B

DEM66AC00B, DEM63AC00B

#### **Recirculation filters**

|   | Туре                                   | Standard charcoal filter                   |          |
|---|----------------------------------------|--------------------------------------------|----------|
|   |                                        |                                            |          |
|   | Odour reduction guide                  | Up to 86%                                  |          |
|   | Recommended lifetime                   | 6 - 12 months                              |          |
|   | Benefits                               | Simple installation<br>Anti-fish treatment |          |
| - | Installation                           | Behind grease filter,<br>in