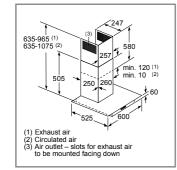

is taken to ensure instructions are correct at the time of printing, Bosch cannot accept responsibility for incorrect planning or installation as a result of the use of these line di

DDW88MM60B

#### Explore more at **bosch-home.co.uk / bosch-home.ie**

Ducted

Re-circulated Width of hood

Size of kitchen

Required extraction rate



DWK87FN60B





DWK67FN60B

DRC97AQ50B





#### Hoods technical diagrams

#### Box chimney & Slim pyramid hoods





DWB96DM50B





DWB66DM50B

DWB66BC60B

DWB94BC50B 676-1006 676-1116

DWQ66DM50B

to be mou

(3) Air outlet – slots for exhaust ai

inted facing dow

635-965 635-1075





DWQ96DM50B

635-96 635-10

(2) Circulated air
 (3) Air outlet – slots for e to be mounted facing

Straight glass chimney & Pyramid chimney hoods



DWG94BC50B

DWB96BC60B



DWG64BC50B



DWP94BC50B



DWP74BC50B





DHL785CGB

DHL575CGB





DFS067A51B, DFM063W56B

DEM66AC00B, DEM63AC00B

#### **Recirculation filters**

|   | Туре                                   | Standard charcoal filter                   |          |
|---|----------------------------------------|--------------------------------------------|----------|
|   |                                        |                                            |          |
|   | Odour reduction guide                  | Up to 86%                                  |          |
|   | Recommended lifetime                   | 6 - 12 months                              |          |
|   | Benefits                               | Simple installation<br>Anti-fish treatment |          |
| - | Installation