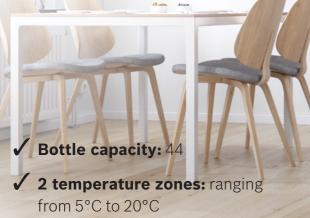

|
| 905                                         | 905           | 908                                         |

731

= yes - = n0
 Actual energy consumption will depend on how the appliance is used and where it is located
 Climate zone SN = designed to operate in ambient temperatures of +10°C to 32°C
 Climate zone T = designed to operate in ambient temperatures of +18°C to 43°C

731

#### Refrigeration 120 | 121









5 year warranty - Offer dates 01.04.24 - 31.03.25. T&C's apply. Online registration required. Selected models only.

### Wine coolers

### Your own personal wine cellar.

The range of stylish Bosch wine coolers blend seamlessly into your kitchen, while constantly keeping your red and white wine perfectly stored and at an ideal temperature.





- ✓ Oak shelves: With telescopic rails
- ✓ Interior LED light bar: With on/ off function for presentation

Model shown: KUW21AHG0G







| ТҮРЕ                                        | BUILT UNDER                 |
|---------------------------------------------|-----------------------------|
| DESIGN FAMILY                               | SERIES 6                    |
| MODEL                                       | KUW21AHG0G                  |
| Colour of door panels                       | Black                       |
| Colour of side panels                       | Black                       |
| Type of glass door                          | 3 glass panels, UV-filtered |
| Door handle type                            | Vertical bar handle         |
| Temperature display