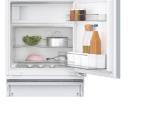

#### Single ovens

HBG7784B1, HMG7764B1B, HRG7764B1B, HBG7764B1B, HBG7741B1B, HRS574BS0B, HBS573BS0B, HBS573BB0B, HSG7584B1, HSG7364B1B, HBG7341B1B, HRS534BS0B, HBS534BS0B, HBS534BB0B, HBS534BW0B

Built-in double ovens MBA5785S6B, MBS533BS0B, MBS533BB0B, MHA133BR0B