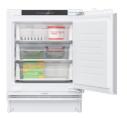

#### Single ovens

HBG7784B1, HMG7764B1B, HRG7764B1B, HBG7764B1B, HBG7741B1B, HRS574BS0B, HBS573BS0B, HBS573BB0B, HSG7584B1, HSG7364B1B, HBG7341B1B, HRS534BS0B, HBS534BS0B, HBS534BB0B, HBS534BW0B

Built-in double ovens MBA5785S6B, MBS533BS0B, MBS533BB0B, MHA133BR0B