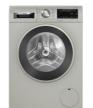

#### Defrost

Gently defrosts food evenly and guicker than it would take on the kitchen counter.

# Single ovens

| OVEN TYPE                                         | PYROLYTIC | PYROLYTIC WITH MICROWAVE FUNCTION | PYROLYTIC WITH ADDED STEAN |
|---------------------------------------------------|-----------|-----------------------------------|----------------------------|
| DESIGN FAMILY                                     | SERIES 8  | SERIES 8                          | SERIES 8                   |
| BRUSHED STEEL                                     |           |                                   | •                          |
| BLACK                                             | HBG7784B1 | HMG7764B1B                        | HRG7764B1B                 |
| WHITE                                             |           | •                                 |                            |
| KEY FEATURES                                      |           |                                   |                            |
| Control Wheel, TFT Touchdisplay & ClearText       | Pro       | Plus                              | Plus                       |
| Control dials / White LCD or Red LED Display      |           |                                   | -                          |
| Electronic control                                | •         | •                                 | •                          |
| Soft close / open drop down door                  | •         | •                                 | •                          |
| Home Connect                                      | •         | •                                 | •                          |
| Bosch Assist                                      | •         | •                                 | •                          |
| PerfectBake Sensor                                | •         | •                                 | •                          |
| Automatic cooking programmes                      | 14        | 20                                | 20                         |
| Perfect Roast Multi-point temperature probe       | •         | •                                 | •                          |
| Single-point temperature probe                    |           |                                   | -                          |
| Added steam                                       | -         | ·                                 | •                          |
| yrolytic self cleaning function                   | •         | •                                 | •                          |
| co Clean Direct®                                  | -         | -                                 | -                          |
| ADDITIONAL PROGRAMMES / FUNCTIONS                 |           |                                   |                            |
| lir Fry                                           | •         | •                                 | •                          |
| lotair: 3D / 4D                                   | 4D        | 4D                                | 4D                         |
| Conventional top & bottom heat / bottom heat only | •         | •                                 | •                          |
| Hotair / Conventional Gentle                      | •         | •                                 | •                          |
| Hotair grilling                                   | •         | •                                 | •                          |
| ull width / Half width variable grill             | •         | •                                 | •                          |
| Pizza Setting / Intensive Setting                 | •/-       | •/-                               | •/-                        |
| ow temperature cooking                            | •         | •                                 | •                          |
| Defrost                                           | •         | •                                 | •                          |
| Keep warm / Plate warming                         | •         | •                                 | •                          |
| Dehydrate                                         | -         | ·                                 | -                          |
| ast heat                                          | •         | •                                 | •                          |
| PERFORMANCE / TECHNICAL INFORMATION               |           |                                   |                            |
| Oven capacity (L)                                 | 71        | 67                                | 71                         |
| nergy efficiency index (%) 1                      | 81.2      | 81.2                              | 81.2                       |
| Energy efficiency class <sup>1</sup>              | A+        | A+                                | A+                         |
| Energy consumption per cycle Hotair (kWh) 1       | 0.69      | 0.69                              | 0.69                       |
| nergy consumption per cycle conventional (kWh) 1  | 0.87      | 0.87                              | 0.87                       |
| ime to cook standard load (mins.) 1               | 42        | 42                                | 44                         |
| argest baking sheet area (cm²)                    | 1290      | 1290                              | 1290                       |
| otal connected loading (W)                        | 3600      | 3600                              | 3600                       |
| able length (cm)                                  | 120       | 120                               | 120                        |
| Vater tank capacity (L)                           | -         | - ·                               | 1                          |
| STANDARD ACCESSORIES                              |           |                                   |                            |
| Vire Shelves / Full width enamelled pan           | 2/1       | 2/1                               | 2/1                        |
| Two-piece slim pan set                            | -         | -                                 |                            |
| ixed level telescopic shelves                     | -         | -                                 | -                          |
| evel Independent telescopic rail                  |           |                                   | -                          |