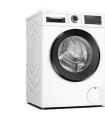

#### Defrost

Gently defrosts food evenly and guicker than it would take on the kitchen counter.

# Single ovens

| OVEN TYPE                                         | PYROLYTIC | PYROLYTIC WITH MICROWAVE FUNCTION | PYROLYTIC WITH ADDED STEAN |
|---------------------------------------------------|-----------|-----------------------------------|----------------------------|
| DESIGN FAMILY                                     | SERIES 8  | SERIES 8                          | SERIES 8                   |
| BRUSHED STEEL                                     |           |                                   | •                          |
| BLACK                                             | HBG7784B1 | HMG7764B1B                        | HRG7764B1B                 |
| WHITE                                             |           | •                                 |                            |
| KEY FEATURES                                      |           |                                   |                            |
| Control Wheel, TFT Touchdisplay & ClearText       | Pro       | Plus                              | Plus                       |
| Control dials / White LCD or Red LED Display      |           |                                   | -                          |
| Electronic control                                | •         | •                                 | •                          |
| Soft close / open drop down door                  | •         | •                                 | •                          |
| Home Connect                                      | •         | •                                 | •                          |
| Bosch Assist                                      | •         | •                                 | •                          |
| PerfectBake Sensor                                | •         | •                                 | •                          |
| Automatic cooking programmes                      | 14        | 20                                | 20                         |
| Perfect Roast Multi-point temperature probe       | •         | •                                 | •                          |
| Single-point temperature probe                    |           |                                   | -                          |
| Added steam                                       | -         | ·                                 | •                          |
| yrolytic self cleaning function                   | •         | •                                 | •                          |
| co Clean Direct®                                  | -         | -                                 | -                          |
| ADDITIONAL PROGRAMMES / FUNCTIONS                 |           |                                   |                            |
| lir Fry                                           | •         | •                                 | •                          |
| lotair: 3D / 4D                                   | 4D        | 4D                                | 4D                         |
| Conventional top & bottom heat / bottom heat only | •         | •                                 | •                          |
| Hotair / Conventional Gentle                      | •         | •                                 | •                          |
| Hotair grilling                                   | •         | •                                 | •                          |
| ull width / Half width variable grill             | •         | •                                 | •                          |
| Pizza Setting / Intensive Setting                 | •/-       | •/-                               | •/-                        |
| ow temperature cooking                            | •         | •                                 | •                          |
| Defrost                                           | •         | •                                 | •                          |
| Keep warm / Plate warming                         | •         | •                                 | •                          |
| Dehydrate                                         | -         | ·                                 | -                          |
| ast heat                                          | •         | •                                 | •                          |
| PERFORMANCE / TECHNICAL INFORMATION               |           |                                   |                            |
| Oven capacity (L)                                 | 71        | 67                                | 71                         |
| nergy efficiency index (%) 1                      | 81.2      | 81.2                              | 81.2                       |
| Energy efficiency class <sup>1</sup>              | A+        | A+                                | A+                         |
| Energy consumption per cycle Hotair (kWh) 1       | 0.69      | 0.69                              | 0.69                       |
| nergy consumption per cycle conventional (kWh) 1  | 0.87      | 0.87                              | 0.87                       |
| ime to cook standard load (mins.) 1               | 42        | 42                                | 44                         |
| argest baking sheet area (cm²)                    | 1290      | 1290                              | 1290                       |
| otal connected loading (W)                        | 3600      | 3600                              | 3600                       |
| able length (cm)                                  | 120       | 120                               | 120                        |
| Vater tank capacity (L)                           | -         | - ·                               | 1                          |
| STANDARD ACCESSORIES                              |           |                                   |                            |
| Vire Shelves / Full width enamelled pan           | 2/1       | 2/1                               | 2/1                        |
| Two-piece slim pan set                            | -         | -                                 |                            |
| ixed level telescopic shelves                     | -         | -                                 | -                          |
| evel Independent telescopic rail                  |           |                                   | -                          |