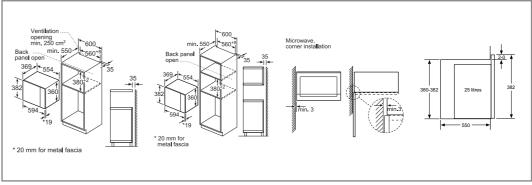

# Introducing the Bosch oven range

Whatever kind of cook you are, we have a range of smart and stylish built-in single or double ovens for you to choose from. Serve up vitamin-packed meals using one of our innovative steam ovens or, if limited on space, our easy-to-use microwaves and compact appliances will bring style and function to any kitchen.

#### **Compact microwave** combination ovens

Model shown: CMG778NB1

Model shown: CMA583MB0B