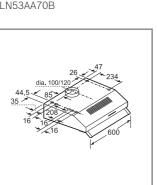

# Contents

| Introducing the Bosch hood range<br>Glass draft hoods<br>Ceiling hoods<br>Angled hoods<br>Glass chimney hoods<br>Box chimney hoods<br>Pyramid chimney hoods<br>Canopy hoods | 50-51<br>52<br>53<br>54-55<br>56<br>57-58<br>59-60 |
|-----------------------------------------------------------------------------------------------------------------------------------------------------------------------------|----------------------------------------------------|
| Ceiling hoods<br>Angled hoods<br>Glass chimney hoods<br>Box chimney hoods<br>Pyramid chimney hoods<br>Canopy hoods                                                          | 53<br>54-59<br>50<br>57-58                         |
| Angled hoods<br>Glass chimney hoods<br>Box chimney hoods<br>Pyramid chimney hoods<br>Canopy hoods                                                                           | 54-5<br>50<br>57-58                                |
| Glass chimney hoods<br>Box chimney hoods<br>Pyramid chimney hoods<br>Canopy hoods                                                                                           | 57-58                                              |
| Box chimney hoods<br>Pyramid chimney hoods<br>Canopy hoods                                                                                                                  | 57-58                                              |
| Pyramid chimney hoods<br>Canopy hoods                                                                                                                                       |                                                    |
| Canopy hoods                                                                                                                                                                | 59-6                                               |
| 15                                                                                                                                                                          |                                                    |
|                                                                                                                                                                             | 6                                                  |
| Telescopic, integrated and                                                                                                                                                  | 62-6                                               |
| built-under hoods                                                                                                                                                           |                                                    |
| Hoods installation guide                                                                                                                                                    | 65-6                                               |
| & accessories                                                                                                                                                               |                                                    |
| Laundry                                                                                                                                                                     | 70-8                                               |
| Introducing the Bosch<br>laundry range                                                                                                                                      | 70-7                                               |
| Built-in laundry range                                                                                                                                                      | 7                                                  |
| Washing machines                                                                                                                                                            | 78-8                                               |
| Washer Dryers                                                                                                                                                               | 81-8                                               |
| Tumble Dryers                                                                                                                                                               | 83-8                                               |
|                                                                                                                                                                             |                                                    |
|                                                                                                                                                                             | 86-8                                               |
|                                                                                                                                                                             |                                                    |
|                                                                                                                                                                             |                                                    |