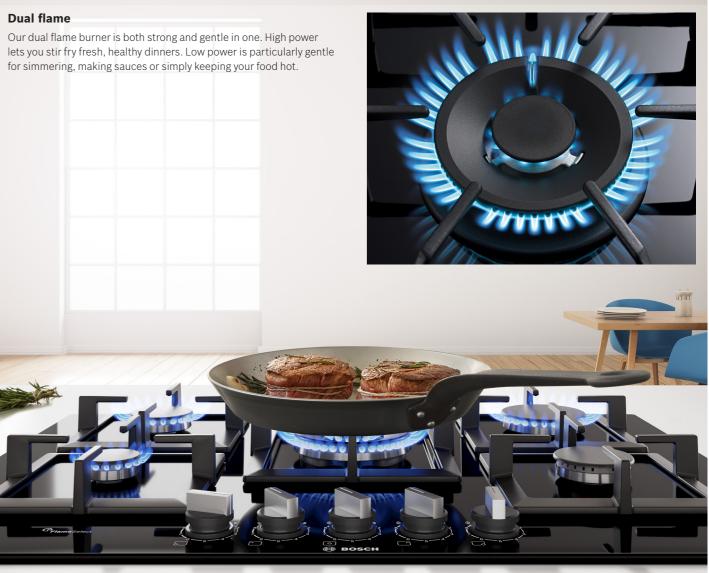

# The easy way to healthy cooking results.

With their impressive technology, elegant design and crystal clear TFT touchDisplay, our Series 8 ovens meet every need and more in the kitchen. The innovative Digital Control Ring engraved into the glass with TFT touchDisplay, provides convenience and functionality with full control over your dishes at all times. Plus, thanks to sensor-controlled programmes, you'll achieve perfect results every time.