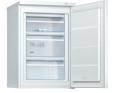

Built-in Coffee centre 22 | 23

#### Single ovens

HBG7784B1, HMG7764B1B, HRG7764B1B, HBG7764B1B, HBG7741B1B, HRS574BS0B, HBS573BS0B, HBS573BB0B, HSG7584B1, HSG7364B1B, HBG7341B1B, HRS534BS0B, HBS534BS0B, HBS534BB0B, HBS534BW0B

Built-in double ovens MBA5785S6B, MBS533BS0B, MBS533BB0B, MHA133BR0B