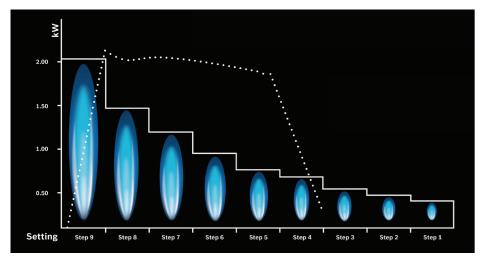

e

maintains classic design and style.

Gas hob functions

Flame Select: A precise adjustment of the

Wok burner: Powerful cooking at up to 4 kW.

Tempered-glass surface: Elegant design

Continuous cast-iron pan support: For high firmness and stability of cookware.

Standard and semi-flush built-in option: Choose between flush or surface

explained.

flame in nine defined levels.

Check model for available functions.

mounted installation.

and easy cleaning.

Standard gas hob valve

. . . . . . . . . .

power output

Flame Select valve power output.

Series 4

# () Flame Select Gas without the guesswork.

The gas cooktops with Flame Select are equipped with nine precisely defined power levels which let you adjust the required heat easily and reliably. For simply perfect cooking results.



#### Flame Select

Series 8

Our Series 8 range of gas hobs

combines convenience and truly

performance in the kitchen.

elegant design with ultimate cooking

control, meaning a truly professional

We're taking the guesswork out of using a gas hob. Our innovative Step Valve technology regulates the gas output precisely, so you're able to choose the size of flame. With an easy-to-use setting, all you need to do is decide which of the 9 power settings you want. At last, Flame Select gives you the confidence to cook on gas without leaning down to check it.

Flame size based on gas setting and energy consumption

Model shown: PPQ7A6B90

30 | 31



#### Smart design

Square design pan supports don't just look good, but provide more stability for pots and pans. Cleverly designed to fit togeth