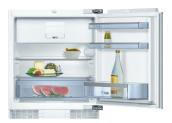

le.



#### Sliding hinge

Sliding hinges are designed for integrated kitchens and are designed to sit between the appliance and the kitchen furniture, which is secured by a number of brackets. As you open the furniture door, the appliance door also opens, thanks to the series of brackets.

#### Quietly does it

As there could be many small and larger hands opening and shutting the fridge door, it's nice to know that we've integrated Soft Closing doors in many models - so doors don't get left open accidentally



#### Refrigeration 108 | 109



#### **Built-in freezer**

Bosch has a wide range of builtin freezers to suit every kitchen size. From tall upright freezers to compact under-counter models, all Bosch freezers are built to maximise storage space and minimise energy consumption.





#### **Built-under fridge and** freezer

Our built-under fridges and freezers are ideal for those limited on space within the kitchen. Under-counter cooling solutions will allow you to have easy access to your chilled food, all while being discreetly tucked behind the door.

# XL & XXL Built-in

TO FIND OUT MORE ABOUT OUR BOSCH INTEGRATED FRIDGE FREEZER RANGE, PLEASE SCAN THE QR CODE BELOV

15

1010

# Multi-door cooling



### Choosing the right model for your needs.



Model shown: KAG93AIEPG

#### 2 door

- ✓ Classic side by side design: easy to store and access your shopping
- ✓ Multi Airflow: innovative technology that ensures equal temperature throughout the fridge cavity
- ✓ No Frost: no more defrosting!
- ✓ External ice and water dispenser: ice-cold water at the touch of a button