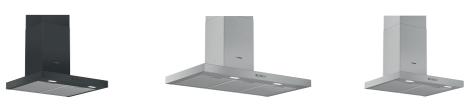

#### Level independent Telescopic Rails

Designed to clip to the standard factory fitted shelf support rails, that come as standard on selected models, they can be positioned independently on any of the 5 oven shelf positions in the main cavity in our Series 8 ovens.

#### **Oven assistant**

Find the perfect cooking programme, settings and duration for your dish every time with Home Connect's Oven Assistant. Search for your dish and ensure your meal is cooked to perfection using the optimal programme.

For full specification details, please log onto our we and download a full specification

# Introducing the Bosch oven range

Whatever kind of cook you are, we have a range of smart and stylish built-in single or double ovens for you to choose from. Serve up vitamin-packed meals using one of our innovative steam ovens or, if limited on space, our easy-to-use microwaves and compact appliances will bring style and function to any kitchen.