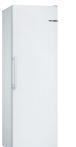

# Compact ovens with an appliance height of 455 mm can be installed above a warming drawer. An intermediate floor is not required.

Warming drawers BIC510NS0B, BIC510NB0 installed with 45cm high oven.

# Microwave ovens