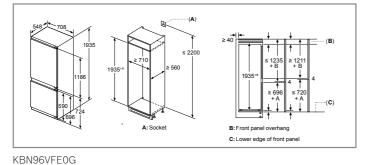

Down Doost. This function allows us to increase the new year

**Power Boost:** This function allows you to increase the power of the cooking zone by up to 50% - perfect for large pots and pans or when you're in a hurry.