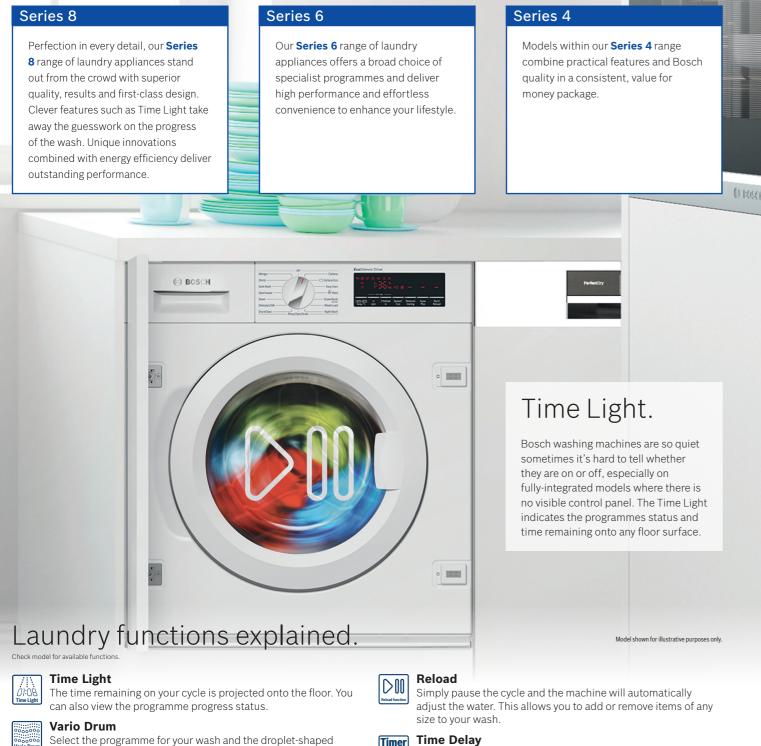

Heats the oven to around  $480^{\circ}$ C, which reduces dirt and grease

Check model for available function

4D Hotair

⊗

000

**4D Hotair** 

3D Hotair

evenly on every level.

**Pyrolytic self-cleaning** 

#### Added Steam

Produces succulent roasts, with juicy meats and crispy skins, as well as breads with the perfect colour and crust.

Model shown: NBS533BS0B

Model shown: MBA5785S6B

Modern design, quality engineering