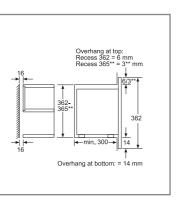

#### Level independent Telescopic Rails

Designed to clip to the standard factory fitted shelf support rails, that come as standard on selected models, they can be positioned independently on any of the 5 oven shelf positions in the main cavity in our Series 8 ovens.