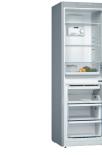

# Compact ovens with an appliance height of 455 mm can be installed above a warming drawer. An intermediate floor is not required.

Warming drawers BIC510NS0B, BIC510NB0 installed with 45cm high oven.

# Microwave ovens

#### Microwaves BFL7221B1B