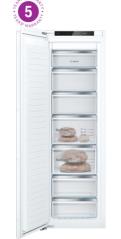

#### Single ovens

HBG7784B1, HMG7764B1B, HRG7764B1B, HBG7764B1B, HBG7741B1B, HRS574BS0B, HBS573BS0B, HBS573BB0B, HSG7584B1, HSG7364B1B, HBG7341B1B, HRS534BS0B, HBS534BS0B, HBS534BB0B, HBS534BW0B

Built-in double ovens MBA5785S6B, MBS533BS0B, MBS533BB0B, MHA133BR0B