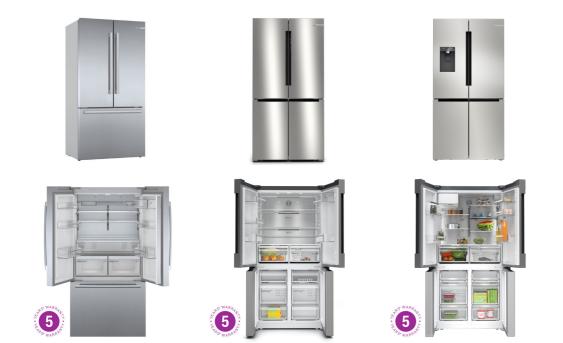

#### Compact coffee centre, warming drawers

Coffee centre CTL7181B0

**Warming drawer** BID7101B1B installed with 60cm high single oven.

Warming drawers BIC7101B1B installed with 45cm high oven.

#### Oven and compact appliance accessories

|           |                                                                                                                                                          | SER          | RIES 8             | SERIES 4 & 6 |               |               |
|-----------|----------------------------------------------------------------------------------------------------------------------------------------------------------|--------------|--------------------|--------------|---------------|---------------|
|           |                                                                                                                                                          | Single Ovens | 45cm Compact Ovens | Single Ovens | Compact Ovens | Double Ovens* |
|           | ROASTING & BAKING ACCESSORIES                                                                                                                            |              |                    |              |               |               |
| HEZ530000 | Two piece slim pan set for Series 6 and Series 4 single and double ovens                                                                                 |              | -                  | •            | -             | •             |
|           | TELESCOPIC RAILS                                                                                                                                         |              |                    |              |               |               |
| HEZ638000 | 1 pair of level independent telescopic shelf rails with stop, fully extendible, for non-pyrolytic, non-full steam Series 8 ovens                         | •            | -                  | -            | -             | •             |
| HEZ638070 | 1 pair of level independent telescopic shelf rails with stop, fully extendible, for Series 8 pyrolytic ovens                                             | •            | -                  | -            | -             | •             |
| HEZ638D00 | 1 pair of level independent telescopic shelf rails with stop, fully extendible, for Series 8 steam ovens                                                 | •            | -                  | -            | -             | •             |
| HEZ629070 | Air Fryer & Grill tray. Required for Air Fry Function, for Series 8 ovens                                                                                | •            | -                  | -            | -             | •             |
| HEZ538000 | 1 pair of level independent telescopic rails for Series 6 & 4 single and double ovens                                                                    | -            | -                  | •            | -             | •             |
|           | INSTALLATION ACCESSORIES                                                                                                                                 |              |                    |              |               |               |
| HEZ6BMA00 | Metal platform and brackets suited to a combination of Series 8 60cm Single ovens and 45cm Compact ovens in column<br>(special single aperture required) | •            | •                  | -            | -             | -             |
| HEZ660060 | Cosmetic decor strip compatible with 60cm single and 45cm compact ovens                                                                                  | •            | •                  | •            | •             | -             |