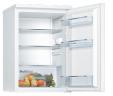

ice cube tray   | 1 x ice cube tray   | 1 x ice cube tray   |
| Height of product (mm)                      | 1860                | 1760                | 1610                |
| Width of product (mm)                       | 600                 | 600                 | 600                 |
| Depth of product (mm)                       | 650                 | 650                 | 650                 |

 = yes - = no
 <sup>1</sup>Actual energy consumption will depend on how the appliance is used and where it is located. <sup>2</sup>Climate zone SN = designed to operate in ambient temperatures of +10°C to 32°C. Climate zone T = designed to operate in ambient temperatures of +18°C to 43°C.

For full specification details, please log onto our website and download a full specification sheet.





| ТҮРЕ                                        | UNDERCOUNTER<br>FRIDGE<br>SERIES 2 |  |
|---------------------------------------------|------------------------------------|--|
| DESIGN FAMILY                               |                                    |  |
| MODEL                                       | KTR15NWECG                         |  |
| DESIGN FEATURES                             |                                    |  |
| Colour of door panels                       | White                              |  |
| Colour of sides                             | White                              |  |
| Style of handle                             | Integrated horizontal handle       |  |
| Colour of handle                            | White                              |  |
| No F