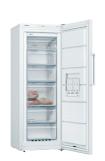

# Compact ovens with an appliance height of 455 mm can be installed above a warming drawer. An intermediate floor is not required.

Warming drawers BIC510NS0B, BIC510NB0 installed with 45cm high oven.

# Microwave ovens