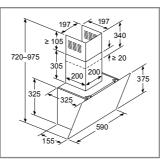

#### **Compact microwave** combination ovens

Model shown: CMG778NB1

Model shown: CMA583MB0B