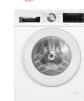

#### Defrost

Gently defrosts food evenly and guicker than it would take on the kitchen counter.

# Single ovens

| OVEN TYPE                                         | PYROLYTIC | PYROLYTIC WITH MICROWAVE FUNCTION | PYROLYTIC WITH ADDED STEAN |
|---------------------------------------------------|-----------|-----------------------------------|----------------------------|
| DESIGN FAMILY                                     | SERIES 8  | SERIES 8                          | SERIES 8                   |
| BRUSHED STEEL                                     |           |                                   | •                          |
| BLACK                                             | HBG7784B1 | HMG7764B1B                        | HRG7764B1B                 |
| WHITE                                             |           | •                                 |                            |
| KEY FEATURES                                      |           |                                   |                            |
| Control Wheel, TFT Touchdisplay & ClearText       | Pro       | Plus                              | Plus                       |
| Control dials / White LCD or Red LED Display      |           |                                   | -                          |
| Electronic control                                | •         | •                                 | •                          |
| Soft close / open drop down door                  | •         | •                                 | •                          |
| Home Connect                                      | •         | •                                 | •                          |
| Bosch Assist                                      | •         | •                                 | •                          |
| PerfectBake Sensor                                | •         | •                                 | •                          |
| Automatic cooking programmes                      | 14        | 20                                | 20                         |
| Perfect Roast Multi-point temperature probe       | •         | •                                 | •                          |
| Single-point temperature probe                    |           |                                   | -                          |
| Added steam                                       | -         | ·                                 | •                          |
| yrolytic self cleaning function                   | •         | •                                 | •                          |
| co Clean Direct®                                  | -         | -                                 | -                          |
| ADDITIONAL PROGRAMMES / FUNCTIONS                 |           |                                   |                            |
| lir Fry                                           | •         | •                                 | •                          |
| lotair: 3D / 4D                                   | 4D        | 4D                                | 4D                         |
| Conventional top & bottom heat / bottom heat only | •         | •                                 | •                          |
| Hotair / Conventional Gentle                      | •         | •                                 | •                          |
| Hotair grilling                                   | •         | •                                 | •                          |
| ull width / Half width variable grill             | •         | •                                 | •                          |
| Pizza Setting / Intensive Setting                 | •/-       | •/-                               | •/-                        |
| ow temperature cooking                            | •         | •                                 | •                          |
| Defrost                                           | •         | •                                 | •                          |
| Keep warm / Plate warming                         | •         | •                                 | •                          |
| Dehydrate                                         | -         | ·                                 | -                          |
| ast heat                                          | •         | •                                 | •                          |
| PERFORMANCE / TECHNICAL INFORMATION               |           |                                   |                            |
| Oven capacity (L)                                 | 71        | 67                                | 71                         |
| nergy efficiency index (%) 1                      | 81.2      | 81.2                              | 81.2                       |
| Energy efficiency class <sup>1</sup>              | A+        | A+                                | A+                         |
| Energy consumption per cycle Hotair (kWh) 1       | 0.69      | 0.69                              | 0.69                       |
| nergy consumption per cycle conventional (kWh) 1  | 0.87      | 0.87                              | 0.87                       |
| ime to cook standard load (mins.) 1               | 42        | 42                                | 44                         |
| argest baking sheet area (cm²)                    | 1290      | 1290                              | 1290                       |
| otal connected loading (W)                        | 3600      | 3600                              | 3600                       |
| able length (cm)                                  | 120       | 120                               | 120                        |
| Vater tank capacity (L)                           | -         | - ·                               | 1                          |
| STANDARD ACCESSORIES                              |           |                                   |                            |
| Vire Shelves / Full width enamelled pan           | 2/1       | 2/1                               | 2/1                        |
| Two-piece slim pan set                            | -         | -                                 |                            |
| ixed level telescopic shelves                     | -         | -                                 | -                          |
| evel Independent telescopic rail                  |           |                                   | -                          |