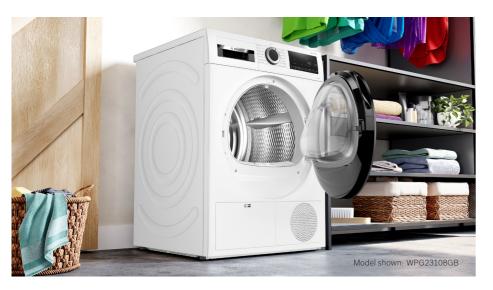

Heats the oven to around  $480^{\circ}$ C, which reduces dirt and grease

Check model for available function

4D Hotair

⊗

000

**4D Hotair** 

3D Hotair

evenly on every level.

**Pyrolytic self-cleaning** 