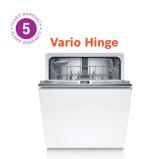

ity                                         | Stainless steel / Polinox base                    | Stainless steel / Polinox base                       | Stainless steel / Polinox base                    |
| Included accessories                                    | Steam protection plate                            | Steam protection plate                               | Steam protection plate                            |

Ves, model has this feature
 No, model does not have this feature
 On an energy-efficiency class scale from A to G
 Consumption in kWh/100 operating cycles (using Eco programme)
 Water consumption in kWh/100 operating cycles (using Eco programme)
 Water consumption in litres/operating cycle (using Eco programme)
 Water consumption in direction and the source of the sou







Available July 2024

| FULLY INTEGRATED 60CM |                      |
|-----------------------|----------------------|
| SERIES 4              | SERIES 2             |
| SMH4HTX02G            | SMV2HTX02G           |
| Stainless steel       | Black                |
| 81.5 / Vario Hinge    | 81.5 / Fixed         |
|                       |                      |
| Heat exchanger        | Heat exchanger       |
| •                     | •                    |
| Push buttons + LED    | Toggle control + LED |
| Vario                 | Normal               |
| ·                     |                      |
| -                     | -                    |
| Info Light (Red)      | Info Light (Red)     |
| -                     | -                    |
| •                     | •