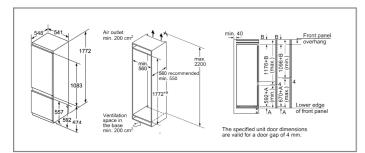

#### Level independent Telescopic Rails

Designed to clip to the standard factory fitted shelf support rails, that come as standard on selected models, they can be positioned independently on any of the 5 oven shelf positions in the main cavity in our Series 8 ovens.