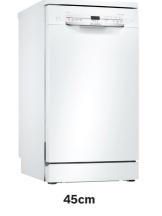

| Dishwashers                                    | 88-103  |
|------------------------------------------------|---------|
| Introducing the Bosch<br>dishwasher range      | 88-91   |
| 60cm integrated dishwashers                    | 92-96   |
| 45cm integrated dishwashers                    | 97 97   |
| 0                                              | 98-102  |
| 60cm freestanding dishwashers                  |         |
| 45cm & compact freestanding<br>dishwashers     | 103     |
| Dishwasher installation guide<br>& accessories | 104-105 |
| Refrigeration                                  | 106-135 |
| Introducing the Bosch refrigeration range      | 106-111 |
| Integrated refrigeration                       | 112-119 |
| Multi-door refrigeration                       | 120-121 |
| Wine coolers                                   | 122-123 |
| Freestanding refrigeration                     | 124-135 |
| Refrigeration installation guide & accessories | 136-139 |
| Small appliances                               | 140-143 |
| Veeuum eleenere                                | 140 141 |