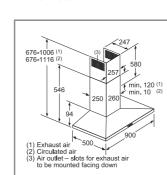

rovements, so from time to time we may update installation guidelines. Therefore we strongly recommend that you refer to the latest installation guidelines. Though every care is taken to ensure instructions are correct at the time of printing, Bosch cannot accept responsibility for incorrect planning or installation as a result of the use of these line di

DDW88MM60B

#### Explore more at **bosch-home.co.uk / bosch-home.ie**

Ducted

Re-circulated Width of hood

Size of kitchen

Required extraction rate



DWK87FN60B





DWK67FN60B

DRC97AQ50B





#### Hoods technical diagrams

#### Box chimney & Slim pyramid hoods





DWB96DM50B





DWB66DM50B

DWB66BC60B

DWB94BC50B 676-1006 676-1116

DWQ66DM50B

to be mou

(3) Air outlet – slots for exhaust ai

inted facing dow

635-965 635-1075





DWQ96DM50B

635-96 635-10

(2) Circulated air
 (3) Air outlet – slots for e to be mounted facing

Straight glass chimney & Pyramid chimney hoods



DWG94BC50B

DWB96BC60B



DWG64BC50B



DWP94BC50B



DWP74BC50B





DHL785CGB

DHL575CGB





DFS067A51B, DFM063W56B

DEM66AC00B, DEM63AC00B

#### **Recirculation filters**

|   | Туре                                   | Standard charcoal filter                   |          |
|---|----------------------------------------|--------------------------------------------|----------|
|   |                                        |                                            |          |
|   | Odour reduction guide                  | Up to 86%                                  |          |
|   | Recommended lifetime                   | 6 - 12 months