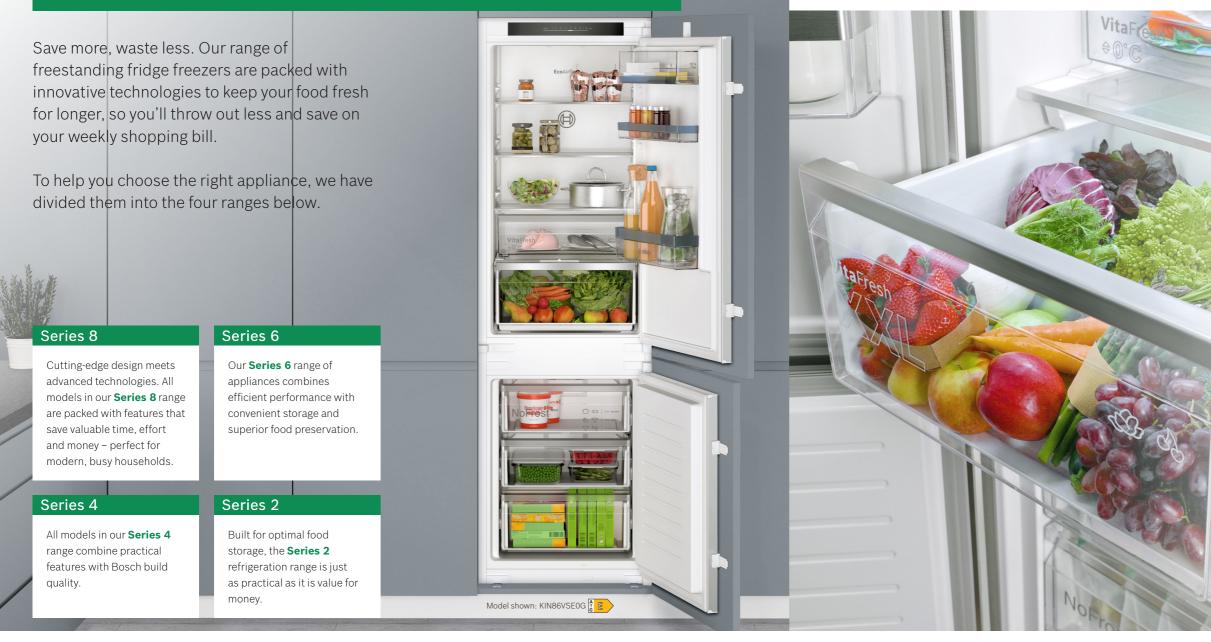

Built-in Coffee centre 22 | 23

#### Your coffee, your way.

Replicating your perfect cup of coffee can sometimes feel impossible. Home Connect now makes getting the perfect coffee easier than ever. Simply save your perfect coffee as a favourite in the Home Connect app to access it in one touch from your smartphone or smartwatch. Then sit back and let the machine take over. Treat yourself to the cup of coffee you know and love.

| DESIGN FAMILY     SERIES 8       MODEL     CTL7181B0       KEY FEATURES     •       Control Wheel, TFT Display     Pro       Home Connect     •       Electronic control     •       Senso Flow System     •       Aroma pressure system     •       Andro Yaves System     •       Auto Valve System     •       Corranic coffee grinders     •       Multilevel grinding setting     •       Corp illumination     •       Height adjustable automatic switch off setting     •       Integrated water filter     •       PROGRAMMES / FUNCTIONS     •       Persconsiltem Mik beverage, milk foam, hot water, warm milk, ristretto, coffee, espresso, cappucctino, latte macchiato, caffe latte, espresso macchiato     1 or 2 cup       Coffee / hot water temperature options     3 / 4       Mik foam/frothing function     •       Hot mik function     •       Integrated mik foroning     •       Coffee / hot water temperature options     3 / 4       Mik foam/frothing function     •       Hot mik function     •       Installation in at all housing     950-1450mm high       Left hinged door to aceas interior     •       Insulated milk container capacity (L)     0.7       Insulated milk container capacity (L)<                                                                                                                                                                                                                                                                                                                                                                                                                                                                                                                                                                                                                                                               | OVEN TYPE                                                 | COFFEE CENTRE   |
|--------------------------------------------------------------------------------------------------------------------------------------------------------------------------------------------------------------------------------------------------------------------------------------------------------------------------------------------------------------------------------------------------------------------------------------------------------------------------------------------------------------------------------------------------------------------------------------------------------------------------------------------------------------------------------------------------------------------------------------------------------------------------------------------------------------------------------------------------------------------------------------------------------------------------------------------------------------------------------------------------------------------------------------------------------------------------------------------------------------------------------------------------------------------------------------------------------------------------------------------------------------------------------------------------------------------------------------------------------------------------------------------------------------------------------------------------------------------------------------------------------------------------------------------------------------------------------------------------------------------------------------------------------------------------------------------------------------------------------------------------------------------------------------------------------------------------------------------------------------------------------------------------------|-----------------------------------------------------------|-----------------|
| KEY FEATURES         Control Wheel, TFI Display       Pro         Home Connect       •         Electronic control       •         Senso Flow System       •         Aroma pressure system       •         Auto Valve System       •         Ceramic coffee grinders       •         Multilevel grinding setting       •         Cup illumination       •         Height adjustable milk / coffee outlet (cm)       7.15         Adjustable automatic switch off setting       •         Integrated water filter       •         PROGRAMMES / FUNCTIONS       •         Personalised milk beverage, milk foam, hot water, warm milk, ristretto, coffee, espresso, cappuccino, late macchiato, caffe latte, espresso acaptuce ino, late macchiato, caffe latte, espresso macchiato       1 or 2 cup caffe latte, espresso macchiato         One touch function for milk drinks       •       •         Coffee / hot water temperature options       3/4         Milk foant/frothing function       •       •         Hot milk function       •       •         PERFORMANCE / TECHNICAL INFORMATION       •       •         Platten in a tall housing       950-1450mm high       •         Left hinged door to access interior       •       •                                                                                                                                                                                                                                                                                                                                                                                                                                                                                                                                                                                                                                                           | DESIGN FAMILY                                             | SERIES 8        |
| Control Wheel, TFI Display       Pro         Home Connect       ●         Electronic control       ●         Senso Flow System       ●         Aroma pressure system       ●         Atto Valve System       ●         Ceramic coffee grinders       ●         Multilevel grinding setting       ●         Cup illumination       ●         Height adjustable milk / coffee outlet (cm)       7.15         Adjustable automatic switch off setting       ●         Integrated water filter       ●         PROGRAMMES / FUNCTIONS       ●         Personalised milk beverage, milk foam, hot water, warm milk, ristretto, coffee, espresso, cappuccino, latte macchiato, caffe latte, espresso macchiato       1 or 2 cup caffe latte, espresso macchiato         One touch function for milk drinks       ●       ●         Coffee / hot water temperature options       3 / 4         Milk foam/frothing function       ●       ●         Hot milk function       ●       ●         PERFORMANCE / TECHNICAL INFORMATION       ●       ●         Installation in at all housing       950-1450mm high       ●         Left hinge door to access interior       ●       ●         Insulated milk container capacity (g)       0.7       ●                                                                                                                                                                                                                                                                                                                                                                                                                                                                                                                                                                                                                                                              | MODEL                                                     | CTL7181B0       |
| Ame Control       •         Electronic control       •         Senso Flow System       •         Aroma pressure system       •         Auto Valve System       •         Caranic Coffee grinders       •         Multilevel grinding setting       •         Cup illumination       •         Height adjustable milk / coffee outlet (cm)       7-15         Adjustable automatic switch off setting       •         Integrated water filter       •         PROGRAMMES/ FUNCTIONS       •         Personalised milk beverage, milk foam, hot water, warm milk, ristretto, coffee, espresso, cappuccino, latte macchiato, caffe latte, espresso acchiato       1 or 2 cup caffe latte, espresso macchiato         One touch function for milk drinks       •       •         Coffee / hot water temperature options       3 / 4         Milk foam/frothing function       •       •         Hot milk function       •       •         PERFORMANCE / TECHNICAL INFORMATION       •       •         PERFORMANCE / TECHNICAL INFORMATION       •       •         Insulated milk container capacity (L)       0.7       •         Bean container capacity (g)       500       500         Ground coffee container       •       •                                                                                                                                                                                                                                                                                                                                                                                                                                                                                                                                                                                                                                                                          | KEY FEATURES                                              |                 |
| Intervention       •         Senso Flow System       •         Aroma pressure system       •         Auto Valve System       •         Auto Valve System       •         Ceramic coffee grinders       •         Multilevel grinding setting       •         Cup illumination       •         Height adjustable milk / coffee outlet (cm)       7-15         Adjustable automatic switch off setting       •         Integrated water filter       •         PROGRAMMES / FUNCTIONS       •         Personalised milk beverage, milk foam, hot water, warm milk, ristretto, coffee, espresso, cappuccino, latte macchiato, caffe late, espresso macchiato       1 or 2 cup caffe latt, espresso macchiato         One touch function for milk drinks       •       •         Coffee / hot water temperature options       3/4         Milk foan/frothing function       •       •         Ideamily / descaling / combined programmes       •       •         Automatic rinse when switched on/off       •       •         PERFORMANCE / TECHNICAL INFORMATION       •       •         Installation in a tall housing       950-1450mm high       •         Left hinged door to access interior       •       •         Insulated milk container capacity (L)                                                                                                                                                                                                                                                                                                                                                                                                                                                                                                                                                                                                                                           | Control Wheel, TFT Display                                | Pro             |
| Aroma pressure system       •         Aroma pressure system       •         Auto Valve System       •         Ceramic coffee grinders       •         Multilevel grinding setting       •         Cup illumination       •         Height adjustable milk / coffee outlet (cm)       7-15         Adjustable automatic switch off setting       •         Integrated water filter       •         PROGRAMMES / FUNCTIONS       •         Personalised milk beverage, milk ham, hot water, warm milk, ristretto, coffee, espresso, cappuccino, late macchiato, caffe latte, espresso, cappuccino, late macchiato, caffe latte, espresso, cappuccino, late macchiato, caffe latte, espresso machiato       1 or 2 cup caffe latte, espresso machiato         One touch function for milk drinks       •       •         Coffee / hot water temperature options       3/4         Milk foan/frothing function       •         Hot milk function       •         Cleaning / de-scaling / combined programmes       •         Automatic rinse when switched on/off       •         PERFORMANCE / TECHNICAL INFORMATION       •         Installation in a tall housing       950-1450mm high         Left hinged door to access interior       •         Insulated milk container capacity (L)       0.7         Bean contain                                                                                                                                                                                                                                                                                                                                                                                                                                                                                                                                                                                | Home Connect                                              | •               |
| Aroma pressure system       ●         Auto Valve System       ●         Ceramic coffee grinders       ●         Multilevel grinding setting       ●         Cup illumination       ●         Height adjustable milk / coffee outlet (cm)       7-15         Adjustable automatic switch off setting       ●         Integrated water filter       ●         PROGRAMMES / FUNCTIONS       ●         Personalised milk beverage, milk foam, hot water, warm milk, ristretto, coffee, espresso, cappuccino, late macchiato, cafle latte, espresso, cappuccino, late macchiato, cafle latte, espresso, cappuccino, late macchiato, cafle latte, espresso macchiato       1 or 2 cup cafle latte, espresso, cappuccino, late macchiato, cafle latte, espresso, macchiato       ●         One touch function for milk drinks       ●       ●         Coffee / hot water temperature options       3/4       Milk foam/frothing function         Hot milk function       ●       ●         Vester when switched on/off       ●       ●         PERFORMANCE / TECHNICAL INFORMATION       ●       ●         Installation in a tall housing       950-1450mm high       ●         Left hinged door to access interior       ●                                                                                                                                                                                                                                                                                                                                                                                                                                                                       | Electronic control                                        | •               |
| Auto Valve System       •         Ceramic coffee grinders       •         Multilevel grinding setting       •         Cup illumination       •         Height adjustable mik / coffee outlet (cm)       7-15         Adjustable automatic switch off setting       •         Integrated water filter       •         PROGRAMMES / FUNCTIONS       •         Personalised milk beverage, milk foam, hot water, warm milk, ristretto, coffee, espresso, cappuccino, late macchiato, caffe latte, espresso macchiato       1 or 2 cup caffe latte, espresso, cappuccino, late macchiato, caffe latte, espresso macchiato         One touch function for milk drinks       •       •         Coffee / hot water temperature options       3/4       Milk foam/frothing function         Hot milk function       •       •       •         Vertarik que when switched on/off       •       •       •         PERFORMANCE / TECHNICAL INFORMATION       •       •       •         Installation in a tall housing       950-1450mm high       •       •         Left hinge door to access interior       •       •       •       •         Insulated milk container capacity (L)       0.7       •       •       •         Bean container capacity (g)       500       500       •       •                                                                                                                                                                                                                                                                                                                                                                                                                                                                                                                                                                                                                    | Senso Flow System                                         | •               |
| Ceramic coffee grinders       •         Multilevel grinding setting       •         Cup illumination       •         Height adjustable milk / coffee outlet (cm)       7-15         Adjustable automatic switch off setting       •         Integrated water filter       •         Personalised milk beverage, milk foam, hot water, warm milk, ristretto, coffee, espresso, cappuccino, latte macchiato, caffe latte, espresso macchiato       1 or 2 cup         Caffe latte, espresso macchiato       0       1 or 2 cup         Coffee / hot water temperature options       3 / 4         Milk foam/frothing function       •       •         Hot milk function       •       •         Versenalized milk container capacity (L)       •       •         PERFORMANCE / TECHNICAL INFORMATION       •       •         Insulated milk container capacity (L)       0.7       •         Insulated milk container capacity (g)       500       500         Ground coffee container       •       •         Water tark capacity (L)       2.4       •         Total connected loading (W)       1500       •                                                                                                                                                                                                                                                                                                                                                                                                                                                                                                                                                                                                                                                                                                                                                                                          | Aroma pressure system                                     | •               |
| Multilevel grinding setting       •         Cup illumination       •         Height adjustable milk / coffee outlet (cm)       7-15         Adjustable automatic switch off setting       •         Integrated water filter       •         PROGRAMMES / FUNCTIONS       •         Personalised milk beverage, milk foam, hot water, warm milk, ristretto, offee, espresso, cappuccino, late macchiato, caffe latte, espresso, cappuccino, late macchiato, caffe latte, espresso acachiato       1 or 2 cup caffe latte, espresso, cappuccino, late macchiato, cappuccino, late macchiato, caffe latte, espresso, cappuccino, late macchiato, capa                                   | Auto Valve System                                         | •               |
| Cup illumination       •         Height adjustable milk / coffee outlet (cm)       7-15         Adjustable automatic switch off setting       •         Integrated water filter       •         PROGRAMMES / FUNCTIONS       •         Personalised milk beverage, milk foam, hot water, warm milk, ristretto, coffee, espresso, cappuccino, latte macchiato, caffe latte, espresso sompocino, latte macchiato, caffe latte, espresso sompocino, latte macchiato, caffe latte, espresso macchiato       1 or 2 cup caffe latte, espresso, cappuccino, latte macchiato, cappuccino, latter depresso, advecting latter espresso, advecting latter, espresso, cappuccino, latter macchiato, cappuccino, latter depresso, advecting latter, espresso, cappuccino, latter depresso, advecting latter, espresso, cappuccino, latter depresso, advecting latter | Ceramic coffee grinders                                   | •               |
| Height adjustable milk / coffee outlet (cm)       7-15         Adjustable automatic switch off setting       ●         Integrated water filter       ●         PROGRAMMES / FUNCTIONS       ●         Personalised milk beverage, milk foam, hot water, warm milk, ristretto, coffee, espresso, cappuccino, latte macchiato, caffe latte, espresso macchiato       1 or 2 cup caffe latte, espresson cappuccino, latte macchiato, caffe latte, espresson cappuccino, latte macchiato, caffe latte, espresson achiato         One touch function for milk drinks       ●         Coffee / hot water temperature options       3/4         Milk foan/frothing function       ●         Hot milk function       ●         Celaning / de-scaling / combined programmes       ●         Automatic rinse when switched on/off       ●         PERFORMANCE / TECHNICAL INFORMATION       ●         Installation in a tall housing       950-1450mm high         Left hinged door to access interior       ●         Insulated milk container capacity (L)       0.7         Bean container capacity (g)       500         Ground coffee container       ●         Water tank capacity (L)       2.4         Total connected loading (W)       1500                                                                                                                                                                                                                                                                                                                                                                                                                                                                                                                                                                                                                                                            | Multilevel grinding setting                               | •               |
| Adjustable automatic switch off setting       •         Integrated water filter       •         PROGRAMMES / FUNCTIONS       •         Personalised milk beverage, milk foam, hot water, warm milk, ristretto, coffee, espresso, cappuccino, late macchiato, caffe latte, espresso macchiato       1 or 2 cup caffe latte, espresso macchiato         One touch function for milk drinks       •       •         Coffee / hot water temperature options       3/4         Milk foam/frothing function       •         Hot milk function       •         Cleaning / de scaling / combined programmes       •         Automatic rinse when switched on/off       •         PERFORMANCE / TECHNICAL INFORMATION       •         Installation in a tall housing       950-1450mm high         Left hinged door to access interior       •         Insulated milk container capacity (L)       0.7         Brewing chamber volume (g)       8-12         Bean container capacity (g)       500         Ground coffee container       •         Water tank capacity (L)       2.4         Total connected loading (W)       1500                                                                                                                                                                                                                                                                                                                                                                                                                                                                                                                                                                                                                                                                                                                                                                             | Cup illumination                                          | •               |
| Integrated water filter  PROGRAMMES / FUNCTIONS  Personalised milk beverage, milk foam, hot water, warm milk, ristretto, coffee, espresso, cappuccino, late macchiato, caffe latte, espresso macchiato One touch function for milk drinks  Coffee / hot water temperature options 3 / 4 Milk foam/frothing function  Coffee / hot water temperature options 3 / 4 Milk foam/frothing function  Hot milk function  Cleaning / combined programmes Automatic rinse when switched on/off  PERFORMANCE / TECHNICAL INFORMATION Installation in a tall housing 950-1450mm high Left hinged door to access interior Insulated milk container capacity (L) 0.7 Brewing chamber volume (g) Bean container capacity (g) Coround coffee container Water tank capacity (L) 2.4 Total connected loading (W) 1500                                                                                                                                                                                                                                                                                                                                                                                                                                                                                                                                                                                                                                                                                                                                                                                                                                                                                                                                                                                                                                                                                                   | Height adjustable milk / coffee outlet (cm)               | 7-15            |
| PROGRAMMES/FUNCTIONS         Personalised milk beverage, milk foam, hot water, warm milk, ristretto, coffee, espresso, cappoucion, latte macchiato, caffe latte, espresso macchiato       1 or 2 cup         One touch function for milk drinks       ●         Coffee / hot water temperature options       3 / 4         Milk foam/frothing function       ●         Hot milk function       ●         Cleaning / de-scaling / combined programmes       ●         Automatic rinse when switched on/off       ●         PERFORMANCE / TECHNICAL INFORMATION       ■         Installation in a tall housing       950-1450mm high         Left hinged door to access interior       ●         Insulated milk container capacity (L)       0.7         Brewing chamber volume (g)       8-12         Bean container capacity (g)       500         Ground coffee container       ●         Water tank capacity (L)       2.4         Total connected loading (W)       1500                                                                                                                                                                                                                                                                                                                                                                                                                                                                                                                                                                                                                                                                                                                                                                                                                                                                                                                            | Adjustable automatic switch off setting                   | •               |
| Personalised milk beverage, milk foam, hot water, warm milk, ristretto, coffee, espresso, cappuccino, latte macchiato, caffe latte, espresso macchiato       1 or 2 cup         Caffe latte, espresso macchiato       •         Coffee / hot water temperature options       3 / 4         Milk foam/frothing function       •         Hot milk function       •         Cleaning / de-scaling / combined programmes       •         Automatic rinse when switched on/off       • <b>PERFORMANCE / TECHNICAL INFORMATION</b> •         Installation ina tall housing       950-1450mm high         Left hinged door to access interior       •         Insulated milk container capacity (L)       0.7         Brewing chamber volume (g)       8-12         Bean container capacity (g)       500         Ground coffee container       •         Water tank capacity (L)       2.4         Total connected loading (W)       1500                                                                                                                                                                                                                                                                                                                                                                                                                                                                                                                                                                                                                                                                                                                                                                                                                                                                                                                                                                    | Integrated water filter                                   | •               |
| ristretio, coffee, espresso, cappuccino, late macchiato, 1 or 2 cup<br>caffe latte, espresso macchiato<br>One touch function for milk drinks •<br>Coffee / hot water temperature options 3 / 4<br>Milk foam/frothing function •<br>Hot milk function •<br>Cleaning / de-scaling / combined programmes •<br>Automatic rinse when switched on/off •<br><b>PERFORMANCE / TECHNICAL INFORMATION</b><br>Installation in a tall housing 950-1450mm high<br>Left hinged door to access interior •<br>Insulated milk container capacity (L) 0.7<br>Brewing chamber volume (g) 8-12<br>Bean container capacity (g) 5000<br>Ground coffee container<br>•<br>Water tank capacity (L) 2.4<br>Total connected loading (W) 1500                                                                                                                                                                                                                                                                                                                                                                                                                                                                                                                                                                                                                                                                                                                                                                                                                                                                                                                                                                                                                                                                                                                                                                                      | PROGRAMMES / FUNCTIONS                                    |                 |
| Coffee / hot water temperature options     3 / 4       Milk foam/frothing function     •       Hot milk function     •       Cleaning / de-scaling / combined programmes     •       Automatic rinse when switched on/off     • <b>PERFORMANCE / TECHNICAL INFORMATION</b> •       Installation in a tall housing     950-1450mm high       Left hinged door to access interior     •       Insulated milk container capacity (L)     0.7       Brewing chamber volume (g)     8-12       Bean container capacity (g)     500       Ground coffee container     •       Water tank capacity (L)     2.4       Total connected loading (W)     1500                                                                                                                                                                                                                                                                                                                                                                                                                                                                                                                                                                                                                                                                                                                                                                                                                                                                                                                                                                                                                                                                                                                                                                                                                                                     | ristretto, coffee, espresso, cappuccino, latte macchiato, | 1 or 2 cup      |
| Milk foam/frothing function       •         Hot milk function       •         Cleaning / de-scaling / combined programmes       •         Automatic rinse when switched on/off       •         PERFORMANCE / TECHNICAL INFORMATION       •         Installation in a tall housing       950-1450mm high         Left hinged door to access interior       •         Insulated milk container capacity (L)       0.7         Brewing chamber volume (g)       8-12         Bean container capacity (g)       500         Ground coffee container       •         Water tank capacity (L)       2.4         Total connected loading (W)       1500                                                                                                                                                                                                                                                                                                                                                                                                                                                                                                                                                                                                                                                                                                                                                                                                                                                                                                                                                                                                                                                                                                                                                                                                                                                       | One touch function for milk drinks                        | •               |
| Hot milk function       •         Cleaning / de-scaling / combined programmes       •         Automatic rinse when switched on/off       •         PERFORMANCE / TECHNICAL INFORMATION       •         Installation in a tall housing       950-1450mm high         Left hinged door to access interior       •         Insulated milk container capacity (L)       0.7         Brewing chamber volume (g)       8-12         Bean container capacity (g)       500         Ground coffee container       •         Water tank capacity (L)       2.4         Total connected loading (W)       1500                                                                                                                                                                                                                                                                                                                                                                                                                                                                                                                                                                                                                                                                                                                                                                                                                                                                                                                                                                                                                                                                                                                                                                                                                                                                                                   | Coffee / hot water temperature options                    | 3/4             |
| Cleaning / de-scaling / combined programmes     ●       Automatic rinse when switched on/off     ●       PERFORMANCE / TECHNICAL INFORMATION     ●       Installation in a tall housing     950-1450mm high       Left hinged door to access interior     ●       Insulated milk container capacity (L)     0.7       Brewing chamber volume (g)     8-12       Bean container capacity (g)     500       Ground coffee container     ●       Water tank capacity (L.)     2.4       Total connected loading (W)     1500                                                                                                                                                                                                                                                                                                                                                                                                                                                                                                                                                                                                                                                                                                                                                                                                                                                                                                                                                                                                                                                                                                                                                                                                                                                                                                                                                                              | Milk foam/frothing function                               | •               |
| Automatic rinse when switched on/off     •       PERFORMANCE / TECHNICAL INFORMATION     950-1450mm high       Installation in a tall housing     950-1450mm high       Left hinged door to access interior     •       Insulated milk container capacity (L)     0.7       Brewing chamber volume (g)     8-12       Bean container capacity (g)     500       Ground coffee container     •       Water tank capacity (L)     2.4       Total connected loading (W)     1500                                                                                                                                                                                                                                                                                                                                                                                                                                                                                                                                                                                                                                                                                                                                                                                                                                                                                                                                                                                                                                                                                                                                                                                                                                                                                                                                                                                                                         | Hot milk function                                         | •               |
| PERFORMANCE / TECHNICAL INFORMATION         Installation in a tall housing       950-1450mm high         Left hinged door to access interior       •         Insulated milk container capacity (L)       0.7         Brewing chamber volume (g)       8-12         Bean container capacity (g)       500         Ground coffee container       •         Water tank capacity (L)       2.4         Total connected loading (W)       1500                                                                                                                                                                                                                                                                                                                                                                                                                                                                                                                                                                                                                                                                                                                                                                                                                                                                                                                                                                                                                                                                                                                                                                                                                                                                                                                                                                                                                                                              | Cleaning / de-scaling / combined programmes               | •               |
| Installation in a tall housing         950-1450mm high           Left hinged door to access interior         •           Insulated milk container capacity (L)         0.7           Brewing chamber volume (g)         8-12           Bean container capacity (g)         500           Ground coffee container         •           Water tank capacity (L)         2.4           Total connected loading (W)         1500                                                                                                                                                                                                                                                                                                                                                                                                                                                                                                                                                                                                                                                                                                                                                                                                                                                                                                                                                                                                                                                                                                                                                                                                                                                                                                                                                                                                                                                                            | Automatic rinse when switched on/off                      | •               |
| Left hinged door to access interior         •           Insulated milk container capacity (L)         0.7           Brewing chamber volume (g)         8-12           Bean container capacity (g)         500           Ground coffee container         •           Water tank capacity (L)         2.4           Total connected loading (W)         1500                                                                                                                                                                                                                                                                                                                                                                                                                                                                                                                                                                                                                                                                                                                                                                                                                                                                                                                                                                                                                                                                                                                                                                                                                                                                                                                                                                                                                                                                                                                                             | PERFORMANCE / TECHNICAL INFORMATION                       |                 |
| Insulated milk container capacity (L)     0.7       Brewing chamber volume (g)     8-12       Bean container capacity (g)     500       Ground coffee container     •       Water tank capacity (L)     2.4       Total connected loading (W)     1500                                                                                                                                                                                                                                                                                                                                                                                                                                                                                                                                                                                                                                                                                                                                                                                                                                                                                                                                                                                                                                                                                                                                                                                                                                                                                                                                                                                                                                                                                                                                                                                                                                                 | Installation in a tall housing                            | 950-1450mm high |
| Brewing chamber volume (g)     8-12       Bean container capacity (g)     500       Ground coffee container     •       Water tank capacity (L)     2.4       Total connected loading (W)     1500                                                                                                                                                                                                                                                                                                                                                                                                                                                                                                                                                                                                                                                                                                                                                                                                                                                                                                                                                                                                                                                                                                                                                                                                                                                                                                                                                                                                                                                                                                                                                                                                                                                                                                     | Left hinged door to access interior                       | •               |
| Bean container capacity (g)     500       Ground coffee container     •       Water tank capacity (L)     2.4       Total connected loading (W)     1500                                                                                                                                                                                                                                                                                                                                                                                                                                                                                                                                                                                                                                                                                                                                                                                                                                                                                                                                                                                                                                                                                                                                                                                                                                                                                                                                                                                                                                                                                                                                                                                                                                                                                                                                               | Insulated milk container capacity (L)                     | 0.7             |
| Ground coffee container     •       Water tank capacity (L)     2.4       Total connected loading (W)     1500                                                                                                                                                                                                                                                                                                                                                                                                                                                                                                                                                                                                                                                                                                                                                                                                                                                                                                                                                                                                                                                                                                                                                                                                                                                                                                                                                                                                                                                                                                                                                                                                                                                                                                                                                                                         | Brewing chamber volume (g)                                | 8-12            |
| Water tank capacity (L)         2.4           Total connected loading (W)         1500                                                                                                                                                                                                                                                                                                                                                                                                                                                                                                                                                                                                                                                                                                                                                                                                                                                                                                                                                                                                                                                                                                                                                                                                                                                                                                                                                                                                                                                                                                                                                                                                                                                                                                                                                                                                                 | Bean container capacity (g)                               | 500             |
| Total connected loading (W) 1500                                                                                                                                                                                                                                                                                                                                                                                                                                                                                                                                                                                                                                                                                                                                                                                                                                                                                                                                                                                                                                                                                                                                                                                                                                                                                                                                                                                                                                                                                                                                                                                                                                                                                                                                                                                                                                                                       | Ground coffee container                                   | •               |
|                                                                                                                                                                                                                                                                                                                                                                                                                                                                                                                                                                                                                                                                                                                                                                                                                                                                                                                                                                                                                                                                                                                                                                                                                                                                                                                                                                                                                                                                                                                                                                                                                                                                                                                                                                                                                                                                                                        | Water tank capacity (L)                                   | 2.4             |
| Cable length (in cm) 170                                                                                                                                                                                                                                                                                                                                                                                                                                                                                                                                                                                                                                                                                                                                                                                                                                                                                                                                                                                                                                                                                                                                                                                                                                                                                                                                                                                                                                                                                                                                                                                                                                                                                                                                                                                                                                                                               | Total connected loading (W)                               | 1500            |
|                                                                                                                                                                                                                                                                                                                                                                                                                                                                                                                                                                                                                                                                                                                                                                                                                                                                                                                                                                                                                                                                                                                                                                                                                                                                                                                                                                                                                                                                                                                                                                                                                                                                                                                                                                                                                                                                                                        | Cable length (in cm)                                      | 170             |

• = Yes - = No