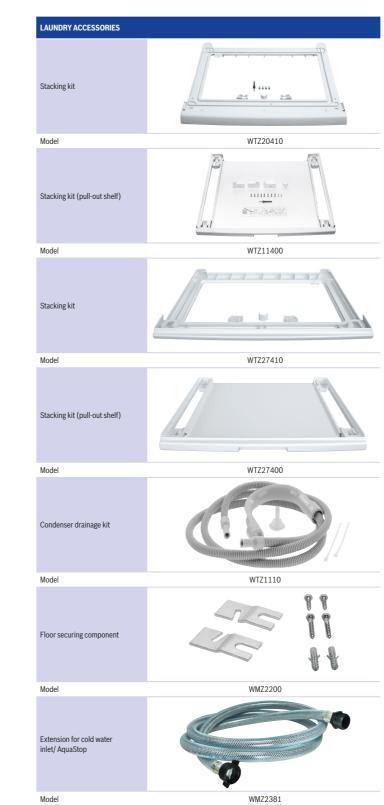

#### Accessories and Care

We offer a range of tested and approved cookware, accessories and care products to enhance your Bosch appliances and keep them working at their best for longer.

Shop online at:

#### **Spare Parts**

Bosch keeps comprehensive range of original replacement spare parts for up to 15 years for large appliances and up to 10 years for small appliances\*. You can browse our exploded view diagrams and purchase spare parts on our website, or you can call our customer service team who can help you to find and purchase the spare parts you need.