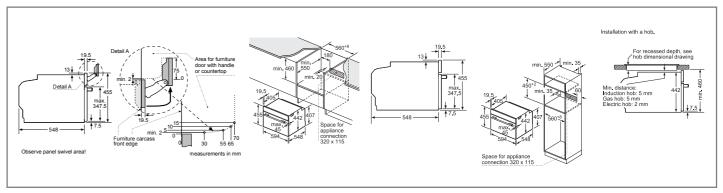

#### Plavlist.

Making drinks for lots of people? There's no need to memorise the list. Simply use the

GET IT ON ad on the

Home Connect

Home Connect app Coffee Playlist and get

everyone to select their favourite drink.

Your coffee machine will make them all, one by one, at your command. You can even add selections from the Coffee World for added luxury.

Pair with a Bosch warming drawer for seamless design next to a full-sized single oven.