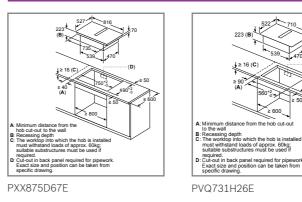

#### Plavlist.

Making drinks for lots of people? There's no need to memorise the list. Simply use the

GET IT ON ad on the

Home Connect

Home Connect app Coffee Playlist and get

everyone to select their favourite drink.

Your coffee machine will make them all, one by one, at your command. You can even add selections from the Coffee World for added luxury.

Pair with a Bosch warming drawer for seamless design next to a full-sized single oven.