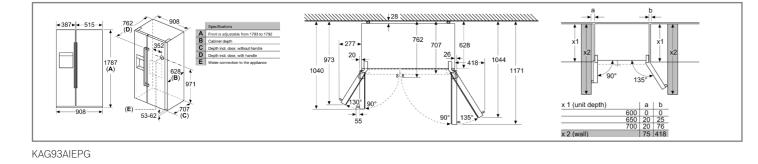

Down Doost. This function allows us to increase the new year

**Power Boost:** This function allows you to increase the power of the cooking zone by up to 50% - perfect for large pots and pans or when you're in a hurry.