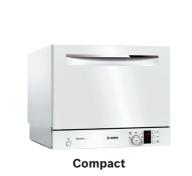

| Dishwashers                                    | 88-103  |
|------------------------------------------------|---------|
| Introducing the Bosch<br>dishwasher range      | 88-91   |
| 60cm integrated dishwashers                    | 92-96   |
| 45cm integrated dishwashers                    | 97 97   |
| 0                                              | 98-102  |
| 60cm freestanding dishwashers                  |         |
| 45cm & compact freestanding<br>dishwashers     | 103     |
| Dishwasher installation guide<br>& accessories | 104-105 |
| Refrigeration                                  | 106-135 |
| Introducing the Bosch refrigeration range      | 106-111 |
| Integrated refrigeration                       | 112-119 |
| Multi-door refrigeration                       | 120-121 |
| Wine coolers                                   | 122-123 |
| Freestanding refrigeration                     | 124-135 |
| Refrigeration installation guide & accessories | 136-139 |
| Small appliances                               | 140-143 |
| Veeuum eleenere                                | 140 141 |