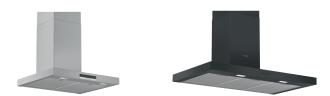

#### Level independent Telescopic Rails

Designed to clip to the standard factory fitted shelf support rails, that come as standard on selected models, they can be positioned independently on any of the 5 oven shelf positions in the main cavity in our Series 8 ovens.

#### **Oven assistant**

Find the perfect cooking programme, settings and duration for your dish every time with Home Connect's Oven Assistant. Search for your dish and ensure your meal is cooked to perfection using the optimal programme.

For full specification details, please log onto our we and download a full specification

# Introducing the Bosch oven range

Whatever kind of cook you are, we have a range of smart and stylish built-in single or double ovens for you to choose from. Serve up vitamin-packed meals using one of our innovative steam ovens or, if limited on space, our easy-to-use microwaves and compact appliances will bring style and function to any kitchen.