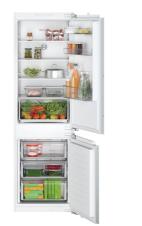

Built-in Coffee centre 22 | 23

#### Single ovens

HBG7784B1, HMG7764B1B, HRG7764B1B, HBG7764B1B, HBG7741B1B, HRS574BS0B, HBS573BS0B, HBS573BB0B, HSG7584B1, HSG7364B1B, HBG7341B1B, HRS534BS0B, HBS534BS0B, HBS534BB0B, HBS534BW0B

Built-in double ovens MBA5785S6B, MBS533BS0B, MBS533BB0B, MHA133BR0B