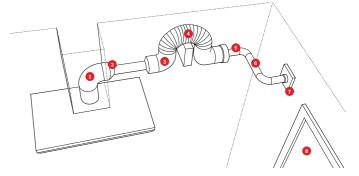

kit

Cooker hoods with recirculation are energy-efficient and much easier to install. Air is passed through the metal filter to extract the grease and then through a special charcoal filter, which removes odours and in high perfomance Clean Air Plus filters also removes over 99% of pollen\*. The purified air is then returned to the room. As no ducting openings are necessary, this is an energy-efficient method of extraction as no energy can escape (i.e. cool air in the summer or warm air in the winter), making it a good choice for low energy houses. The kit contains all you need to set the hood up for recirculation and installation is relatively easy. Check each model for details on the appropriate recirculation kit accessory. \*Ambrosia-Pollen following test procedure ISO/TS 11155-1.







#### Problems with installation may occur if points 1 to 8 are not observed.

#### Tips and hints

- 1. Calculate the extraction capacity needed.
- 2. Choose a hood with at least the same width of your hob.
- 3. Ensure efficient pipe ducting installation.
- 4. As a guide the hood should be installed at a minimum of 65cm above a gas hob or 55cm above an electric hob.
- 5. To effectively remove cooking odours from your kitchen, switch the hood on 5-10 minutes prior to cooking.
- 6. Leave the hood to run at a low setting after cooking has finished for 5-10 minutes to remove any lingering odours. Or simply select the Automatic After Running function, which enables the hood to continue running at a low speed for 10 minutes before automatically turning itself off (available on selected models)