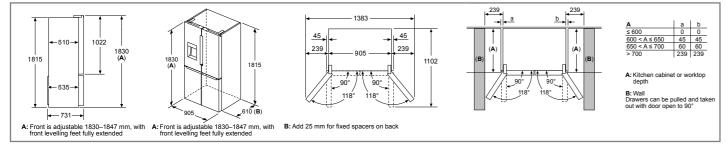

#### Compact coffee centre, warming drawers

Coffee centre CTL7181B0

**Warming drawer** BID7101B1B installed with 60cm high single oven.

Warming drawers BIC7101B1B installed with 45cm high oven.

#### Oven and compact appliance accessories

|           |                                                                                                                                                          | SER          | RIES 8             | SERIES 4 & 6 |               |               |
|-----------|----------------------------------------------------------------------------------------------------------------------------------------------------------|--------------|--------------------|--------------|---------------|---------------|
|           |                                                                                                                                                          | Single Ovens | 45cm Compact Ovens | Single Ovens | Compact Ovens | Double Ovens* |
|           | ROASTING & BAKING ACCESSORIES                                                                                                                            |              |                    |              |               |               |
| HEZ530000 | Two piece slim pan set for Series 6 and Series 4 single and double ovens                                                                                 |              | -                  | •            | -             | •             |
|           | TELESCOPIC RAILS                                                                                                                                         |              |                    |              |               |               |
| HEZ638000 | 1 pair of level independent telescopic shelf rails with stop, fully extendible, for non-pyrolytic, non-full steam Series 8 ovens                         | •            | -                  | -            | -             | •             |
| HEZ638070 | 1 pair of level independent telescopic shelf rails with stop, fully extendible, for Series 8 pyrolytic ovens                                             | •            | -                  | -            | -             | •             |
| HEZ638D00 | 1 pair of level independent telescopic shelf rails with stop, fully extendible, for Series 8 steam ovens                                                 | •            | -                  | -            | -             | •             |
| HEZ629070 | Air Fryer & Grill tray. Required for Air Fry Function, for Series 8 ovens                                                                                | •            | -                  | -            | -             | •             |
| HEZ538000 | 1 pair of level independent telescopic rails for Series 6 & 4 single and double ovens                                                                    | -            | -                  | •            | -             | •             |
|           | INSTALLATION ACCESSORIES                                                                                                                                 |              |                    |              |               |               |
| HEZ6BMA00 | Metal platform and brackets suited to a combination of Series 8 60cm Single ovens and 45cm Compact ovens in column<br>(special single aperture required) | •            | •                  | -            | -             | -             |
| HEZ660060 | Cosmetic decor strip compatible with 60cm single and 45cm compact ovens                                                                                  | •            | •                  | •            | •             | -             |