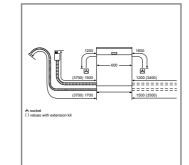

sink drainer, between two units or at the end of a run of units. A furniture door is mounted on the appliance door so that the dishwasher is indistinguishable from other kitchen cabinets. Choose from full size 60cm wide, or slimline 45cm wide.

#### Built-in dimensions (60m wide)

If you have a recess height of 81.5 – 87.5cm, plan for an 81cm dishwasher. The appliance's feet may be screwed out to a total height of 87.5cm. Or, if you have a recess height of 86.5 – 92.5cm plan for an 86cm dishwasher. The appliance's feet screw out to a total height of 92.5cm.

#### Quick checklist

Туре Fully integrated dishwasher ■ 60cm wide 45cm wide

### Built-in dishwasher technical diagrams

#### Fully integrated and slimline dishwashers







Fully integrated dishwashers

SBH4HVX00G (extra height)





All 60cm dishwasher connection dimensions

All diagram measurements are in millimetres (mm)

le try to keep up to date with constant technological nprovements, so from time to time we may update installation idelines. Therefore we strongly recommend that you ownload the latest installation guidelines from ww.bosch-home.co.uk. Line drawings are for guidance only, nd we recommend that you refer to the latest installation uidelines. Though every care is taken to ensure instructions re correct at the time of printing, Bosch cannot accept sponsibility for incorrect planning or installation as a result of le use of these line drawings.

### Freestanding dishwasher accessories



### Freestanding dishwasher accessories

| DESCRIPTION                                     | Accessory Nr. | SMS6TCI