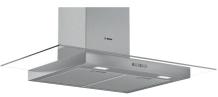

# Contents

| Introducing the Bosch hood range<br>Glass draft hoods<br>Ceiling hoods<br>Angled hoods<br>Glass chimney hoods<br>Box chimney hoods<br>Pyramid chimney hoods<br>Canopy hoods | 50-51<br>52<br>53<br>54-55<br>56<br>57-58<br>59-60 |
|-----------------------------------------------------------------------------------------------------------------------------------------------------------------------------|----------------------------------------------------|
| Ceiling hoods<br>Angled hoods<br>Glass chimney hoods<br>Box chimney hoods<br>Pyramid chimney hoods<br>Canopy hoods                                                          | 53<br>54-59<br>50<br>57-58                         |
| Angled hoods<br>Glass chimney hoods<br>Box chimney hoods<br>Pyramid chimney hoods<br>Canopy hoods                                                                           | 54-5<br>50<br>57-58                                |
| Glass chimney hoods<br>Box chimney hoods<br>Pyramid chimney hoods<br>Canopy hoods                                                                                           | 57-58                                              |
| Box chimney hoods<br>Pyramid chimney hoods<br>Canopy hoods                                                                                                                  | 57-58                                              |
| Pyramid chimney hoods<br>Canopy hoods                                                                                                                                       |                                                    |
| Canopy hoods                                                                                                                                                                | 59-6                                               |
| 15                                                                                                                                                                          |                                                    |
|                                                                                                                                                                             | 6                                                  |
| Telescopic, integrated and                                                                                                                                                  | 62-6                                               |
| built-under hoods                                                                                                                                                           |                                                    |
| Hoods installation guide                                                                                                                                                    | 65-6                                               |
| & accessories                                                                                                                                                               |                                                    |
| Laundry                                                                                                                                                                     | 70-8                                               |
| Introducing the Bosch<br>laundry range                                                                                                                                      | 70-7                                               |
| Built-in laundry range                                                                                                                                                      | 7                                                  |
| Washing machines                                                                                                                                                            | 78-8                                               |
| Washer Dryers                                                                                                                                                               | 81-8                                               |
| Tumble Dryers                                                                                                                                                               | 83-8                                               |
|                                                                                                                                                                             |                                                    |
|                                                                                                                                                                             | 86-8                                               |
|                                                                                                                                                                             |                                                    |
|                                                                                                                                                                             |                                                    |