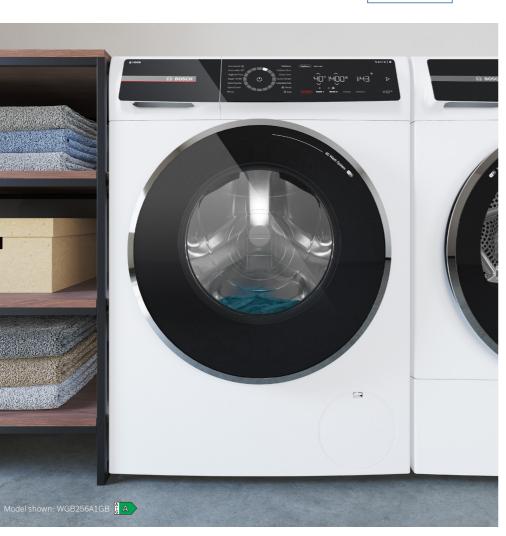

cycles due to manual overdosing. Pair your washing machine with your Home Connect account. Find more information on www.home-connect.com/gb/en/

kg

Model shown for illustrative purposes only

#### J. i-DOS

Washing machine functions explained.

i-DOS automatically senses exactly the right amount of detergent and water to use, as well as the correct temperature, whatever your load, adapting to the fabrics, level of soiling and weight of the load



Hygienic washing results that kill 99,99% of common germs\*.



Simply pause the cycle and the machine will automatically adjust the water. This allows you to add or remove items of any size to your wash.



#### 



Explore more at bosch-home.co.uk / bosch-home.ie

his security gives you peace of mind

that the water will stop in the unlikely





-D

Timer

29

Capacity perfect for those busy households.

#### **Easy Start**

Mini load

Time Delay

Home Connect will pick the perfect programme for you. Simply input what you're washing and your requirements

The mini load programme lets you

up to 0.5kg more efficiently.

wash single items or very small loads

Have your laundry ready when you

#### Speed Perfect

Wash up to 65%\*\* faster without compromising results. Speed Perfect can be used in combination with most other programmes, all loads and textiles.



### **Iron Assist**

Iron Assist makes ironing easier. It sprays a natural mist that permeates preheated textiles and visibly smooths your laundry. This extra steam treatment reduces or even eliminates the need to iron dried garments and works well with materials such as