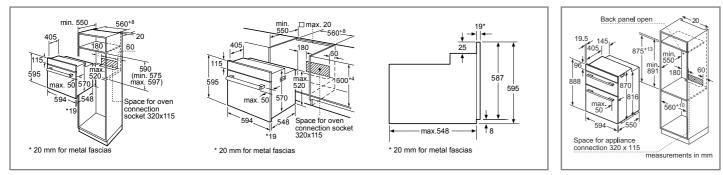

#### Plavlist.

Making drinks for lots of people? There's no need to memorise the list. Simply use the

GET IT ON ad on the

Home Connect

Home Connect app Coffee Playlist and get

everyone to select their favourite drink.

Your coffee machine will make them all, one by one, at your command. You can even add selections from the Coffee World for added luxury.

Pair with a Bosch warming drawer for seamless design next to a full-sized single oven.