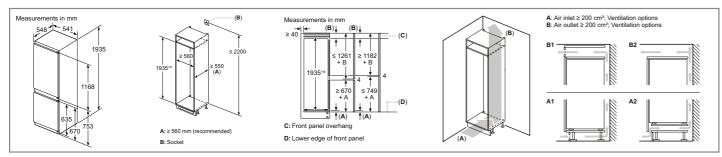

Down Doost. This function allows us to increase the new year

**Power Boost:** This function allows you to increase the power of the cooking zone by up to 50% - perfect for large pots and pans or when you're in a hurry.