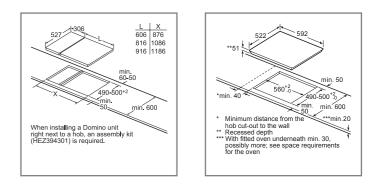

#### Plavlist.

Making drinks for lots of people? There's no need to memorise the list. Simply use the

GET IT ON ad on the

Home Connect

Home Connect app Coffee Playlist and get

everyone to select their favourite drink.

Your coffee machine will make them all, one by one, at your command. You can even add selections from the Coffee World for added luxury.

Pair with a Bosch warming drawer for seamless design next to a full-sized single oven.