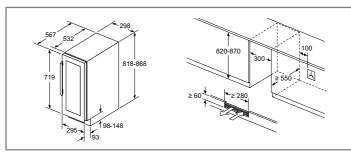

#### Single ovens

HBG7784B1, HMG7764B1B, HRG7764B1B, HBG7764B1B, HBG7741B1B, HRS574BS0B, HBS573BS0B, HBS573BB0B, HSG7584B1, HSG7364B1B, HBG7341B1B, HRS534BS0B, HBS534BS0B, HBS534BB0B, HBS534BW0B

Built-in double ovens MBA5785S6B, MBS533BS0B, MBS533BB0B, MHA133BR0B

#### Compact appliances technical diagrams