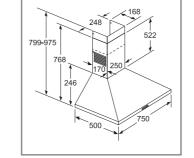

ions are correct at the time of printing, Bosch cannot accept responsibility for incorrect planning or installation as a result of the use of these line di

DDW88MM60B

#### Explore more at **bosch-home.co.uk / bosch-home.ie**

Ducted

Re-circulated Width of hood

Size of kitchen

Required extraction rate



DWK87FN60B





DWK67FN60B

DRC97AQ50B





#### Hoods technical diagrams

#### Box chimney & Slim pyramid hoods





DWB96DM50B





DWB66DM50B

DWB66BC60B

DWB94BC50B 676-1006 676-1116

DWQ66DM50B

to be mou

(3) Air outlet – slots for exhaust ai

inted facing dow

635-965 635-1075





DWQ96DM50B

635-96 635-10

(2) Circulated air
 (3) Air outlet – slots for e to be mounted facing

Straight glass chimney & Pyramid chimney hoods



DWG94BC50B

DWB96BC60B



DWG64BC50B



DWP94BC50B



DWP74BC50B





DHL785CGB

DHL575CGB





DFS067A51B, DFM063W56B

DEM66AC00B, DEM63AC00B

#### **Recirculation filters**

|   | Туре                                   | Standard charcoal filter                   |          |
|---|----------------------------------------|--------------------------------------------|----------|
|   |                                        |                                            |          |
|   | Odour reduction guide                  | Up to 86%                                  |          |
|   | Recommended lifetime                   | 6 - 12 months                              |          |
|   | Benefits                               | Simple installation<br>Anti-fish treatment |          |
| - | Installation                           | Behind grea