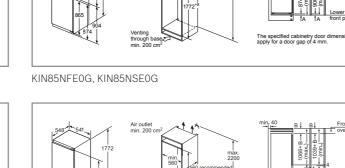

#### Level independent Telescopic Rails

Designed to clip to the standard factory fitted shelf support rails, that come as standard on selected models, they can be positioned independently on any of the 5 oven shelf positions in the main cavity in our Series 8 ovens.