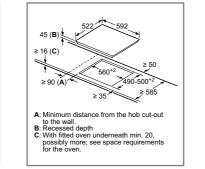

tance from the hob cut-out A: Minimum distance from the hob cut-out to the wall. B: Recessed depth C: The clearance between the surface of the worktop and the top of the front of the oven must be 30 mm. See space requirements for the oven. 51 (B); B: The clearance between the surface of (D) the worktop and the top of the front of the oven must be 30 mm 750 ≥ 16 (**C**) 490-500\* ≥ 40 (**A**) See space requirements for the oven (C The worktop into which the hob is installed must withstand loads of approx. 60 kg; suitable substructures must be used ≥ 40 (Â The worktop into which the hob is installed must withstand loads of approx. 60 kg; suitable substructures must be used if (D if required. ≥ 16 (**B**) required 585-600 50 585-600

PVW831HB1E



#### Quick-Therm Ceramic hobs



PKN811BA2E



PKE61RAA8B



PKE611CA3E

#### Gas hobs technical diagrams



F 500+2 . 600 mir min. 600 \*\*\*min 30 \*\*\*mir Minimum distance from the hob cut-out to the wall Position of gas connection in the cut-out With fitted oven underneath, possibly mc see space requirements for the oven Minimum distance fro Willimitant distance from the hob cut-out to the wall Position of gas connection in the cut-out With fitted oven underneath, possibly more; see space requirements for the oven PPS9A6B90 PPQ7A6B90 n. 55 490+2 490+ min. 15 min. 150 min. 600 min 600 \*\*\*min 30 \*\*\*mi Minimum distance from the hob cut-out to the wall Position of gas connection in the cut-out With fitted oven undermeath, possibly more see space requirements for the oven Minimum distance from 4 the hob cut-out to the wall Posi