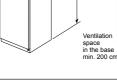

Down Doost. This function allows us to increase the new year

**Power Boost:** This function allows you to increase the power of the cooking zone by up to 50% - perfect for large pots and pans or when you're in a hurry.

Automatic pan recognition: Only heats up the base of the pan and not the rest of the zone, which doesn't waste energy and leaves the rest of the hob cool to touch.

**Freeze:** In case of any spills, this function freezes all the heat settings so you can thoroughly wipe and clean the hob surface. To restore the previous heat settings simply touch the button again!

**TFT-touch display:** Clear text and pictures allow simple operation of the integrated touch display.

**Assist:** Automatic setting of the ideal power level recommendation and cooking time for countless dishes.

**Flex Induction Zone:** Get more flexibility by combining the cooking zones into one big zone for placing small pots and large cookware. The amount of usable surface on the hob is maximised to accommodate even the largest of cookware, including griddle plates and Teppan Yaki.