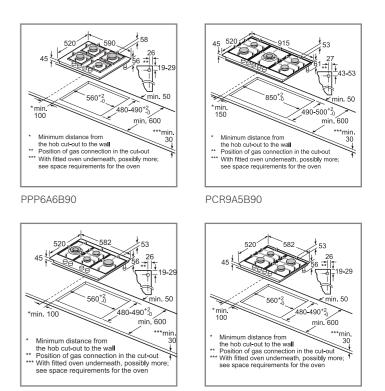

# Single ovens

| OVEN TYPE                                         | PYROLYTIC | PYROLYTIC WITH MICROWAVE FUNCTION | PYROLYTIC WITH ADDED STEAN |
|---------------------------------------------------|-----------|-----------------------------------|----------------------------|
| DESIGN FAMILY                                     | SERIES 8  | SERIES 8                          | SERIES 8                   |
| BRUSHED STEEL                                     |           |                                   | •                          |
| BLACK                                             | HBG7784B1 | HMG7764B1B                        | HRG7764B1B                 |
| WHITE                                             |           | •                                 |                            |
| KEY FEATURES                                      |           |                                   |                            |
| Control Wheel, TFT Touchdisplay & ClearText       | Pro       | Plus                              | Plus                       |
| Control dials / White LCD or Red LED Display      |           |                                   | -                          |
| Electronic control                                | •         | •                                 | •                          |
| Soft close / open drop down door                  | •         | •                                 | •                          |
| Home Connect                                      | •         | •                                 | •                          |
| Bosch Assist                                      | •         | •                                 | •                          |
| PerfectBake Sensor                                | •         | •                                 | •                          |
| Automatic cooking programmes                      | 14        | 20                                | 20                         |
| Perfect Roast Multi-point temperature probe       | •         | •                                 | •                          |
| Single-point temperature probe                    |           |                                   | -                          |
| Added steam                                       | -         | ·                                 | •                          |
| yrolytic self cleaning function                   | •         | •                                 | •                          |
| co Clean Direct®                                  | -         | -                                 | -                          |
| ADDITIONAL PROGRAMMES / FUNCTIONS                 |           |                                   |                            |
| lir Fry                                           | •         | •                                 | •                          |
| lotair: 3D / 4D                                   | 4D        | 4D                                | 4D                         |
| Conventional top & bottom heat / bottom heat only | •         | •                                 | •                          |
| Hotair / Conventional Gentle                      | •         | •                                 | •                          |
| Hotair grilling                                   | •         | •                                 | •                          |
| ull width / Half width variable grill             | •         | •                                 | •                          |
| Pizza Setting / Intensive Setting                 | •/-       | •/-                               | •/-                        |
| ow temperature cooking                            | •         | •                                 | •                          |
| Defrost                                           | •         | •                                 | •                          |
| Keep warm / Plate warming                         | •         | •                                 | •                          |
| Dehydrate                                         | -         | ·                                 | -                          |
| ast heat                                          | •         | •                                 | •                          |
| PERFORMANCE / TECHNICAL INFORMATION               |           |                                   |                            |
| Oven capacity (L)                                 | 71        | 67                                | 71                         |
| nergy efficiency index (%) 1                      | 81.2      | 81.2                              | 81.2                       |
| Energy efficiency class <sup>1</sup>              | A+        | A+                                | A+                         |
| Energy consumption per cycle Hotair (kWh) 1       | 0.69      | 0.69                              | 0.69                       |
| nergy consumption per cycle conventional (kWh) 1  | 0.87      | 0.87                              | 0.87                       |
| ime to cook standard load (mins.) 1               | 42        | 42                                | 44                         |
| argest baking sheet area (cm²)                    | 1290      | 1290                              | 1290                       |
| otal connected loading (W)                        | 3600      | 3600                              | 3600                       |
| able length (cm)                                  | 120       | 120                               | 120                        |
| Vater tank capacity (L)                           | -         | - ·                               | 1                          |
| STANDARD ACCESSORIES                              |           |                                   |                            |
| Vire Shelves / Full width enamelled pan           | 2/1       | 2/1                               | 2/1                        |
| Two-piece slim pan set                            | -         | -                                 |                            |
| ixed level telescopic shelves                     | -         | -                                 | -                          |
| evel Independent telescopic rail                  |           |                                   | -                          |