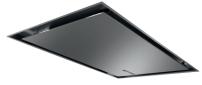

# Contents

| Introducing the Bosch hood range<br>Glass draft hoods<br>Ceiling hoods<br>Angled hoods<br>Glass chimney hoods<br>Box chimney hoods<br>Pyramid chimney hoods<br>Canopy hoods | 50-51<br>52<br>53<br>54-55<br>56<br>57-58<br>59-60 |
|-----------------------------------------------------------------------------------------------------------------------------------------------------------------------------|----------------------------------------------------|
| Ceiling hoods<br>Angled hoods<br>Glass chimney hoods<br>Box chimney hoods<br>Pyramid chimney hoods<br>Canopy hoods                                                          | 53<br>54-59<br>50<br>57-58                         |
| Angled hoods<br>Glass chimney hoods<br>Box chimney hoods<br>Pyramid chimney hoods<br>Canopy hoods                                                                           | 54-5<br>50<br>57-58                                |
| Glass chimney hoods<br>Box chimney hoods<br>Pyramid chimney hoods<br>Canopy hoods                                                                                           | 57-58                                              |
| Box chimney hoods<br>Pyramid chimney hoods<br>Canopy hoods                                                                                                                  | 57-58                                              |
| Pyramid chimney hoods<br>Canopy hoods                                                                                                                                       |                                                    |
| Canopy hoods                                                                                                                                                                | 59-6                                               |
| 15                                                                                                                                                                          |                                                    |
|                                                                                                                                                                             | 6                                                  |
| Telescopic, integrated and                                                                                                                                                  | 62-6                                               |
| built-under hoods                                                                                                                                                           |                                                    |
| Hoods installation guide                                                                                                                                                    | 65-6                                               |
| & accessories                                                                                                                                                               |                                                    |
| Laundry                                                                                                                                                                     | 70-8                                               |
| Introducing the Bosch<br>laundry range                                                                                                                                      | 70-7                                               |
| Built-in laundry range                                                                                                                                                      | 7                                                  |
| Washing machines                                                                                                                                                            | 78-8                                               |
| Washer Dryers                                                                                                                                                               | 81-8                                               |
| Tumble Dryers                                                                                                                                                               | 83-8                                               |
|                                                                                                                                                                             |                                                    |
|                                                                                                                                                                             | 86-8                                               |
|                                                                                                                                                                             |                                                    |
|                                                                                                                                                                             |                                                    |