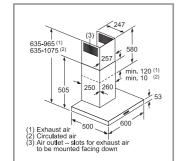

DBB97AM60B

DBB67AM60B

#### Glass draft and chimney hoods





All diagram measurements are in millimetres (mm)

We try to keep up to date with constant technological improvements, so from time to time we may update installation guidelines. Therefore we strongly recommend that you refer to the latest installation guidelines. Though every care is taken to ensure instructions are correct at the time of printing, Bosch cannot accept responsibility for incorrect planning or installation as a result of the use of these line di

DDW88MM60B

#### Explore more at **bosch-home.co.uk / bosch-home.ie**

Ducted

Re-circulated Width of hood

Size of kitchen

Required extraction rate



DWK87FN60B





DWK67FN60B

DRC97AQ50B





#### Hoods technical diagrams

#### Box chimney & Slim pyramid hoods





DWB96DM50B





DWB66DM50B

DWB66BC60B

DWB94BC50B 676-1006 676-1116

DWQ66DM50B

to be mou

(3) Air outlet – slots for exhaust ai

inted facing dow

635-965 635-1075





DWQ96DM50B

635-96 635-10

(2) Circulated air
 (3) Air outlet – slots for e to be mounted facing

Straight glass chimney & Pyramid chimney hoods



DWG94BC50B

DWB96BC60B



DWG64BC50B



DWP94BC50B



DWP74BC50B





DHL785CGB

DHL575CGB





DFS067A51B, DFM063W56B

DEM66AC00B, DEM63AC00B

#### **Recirculation filters**

|   | Туре                                   | Standard charcoal filter                   |          |
|---|----------------------------------------|--------------------------------------------|----------|
|   |                                        |                                            |