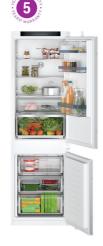

Built-in Coffee centre 22 | 23

#### Single ovens

HBG7784B1, HMG7764B1B, HRG7764B1B, HBG7764B1B, HBG7741B1B, HRS574BS0B, HBS573BS0B, HBS573BB0B, HSG7584B1, HSG7364B1B, HBG7341B1B, HRS534BS0B, HBS534BS0B, HBS534BB0B, HBS534BW0B

Built-in double ovens MBA5785S6B, MBS533BS0B, MBS533BB0B, MHA133BR0B