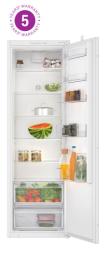

Built-in Coffee centre 22 | 23

#### Single ovens

HBG7784B1, HMG7764B1B, HRG7764B1B, HBG7764B1B, HBG7741B1B, HRS574BS0B, HBS573BS0B, HBS573BB0B, HSG7584B1, HSG7364B1B, HBG7341B1B, HRS534BS0B, HBS534BS0B, HBS534BB0B, HBS534BW0B

Built-in double ovens MBA5785S6B, MBS533BS0B, MBS533BB0B, MHA133BR0B