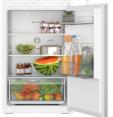

#### Single ovens

HBG7784B1, HMG7764B1B, HRG7764B1B, HBG7764B1B, HBG7741B1B, HRS574BS0B, HBS573BS0B, HBS573BB0B, HSG7584B1, HSG7364B1B, HBG7341B1B, HRS534BS0B, HBS534BS0B, HBS534BB0B, HBS534BW0B

Built-in double ovens MBA5785S6B, MBS533BS0B, MBS533BB0B, MHA133BR0B

#### Compact coffee centre, warming drawers

Coffee centre CTL7181B0

**Warming drawer** BID7101B1B installed with 60cm high single oven.

Warming drawers BIC7101B1B installed with 45cm high oven.