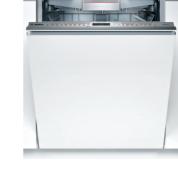

| Dishwashers                                    | 88-103  |
|------------------------------------------------|---------|
| Introducing the Bosch<br>dishwasher range      | 88-91   |
| 60cm integrated dishwashers                    | 92-96   |
| 45cm integrated dishwashers                    | 97 97   |
| 0                                              | 98-102  |
| 60cm freestanding dishwashers                  |         |
| 45cm & compact freestanding<br>dishwashers     | 103     |
| Dishwasher installation guide<br>& accessories | 104-105 |
| Refrigeration                                  | 106-135 |
| Introducing the Bosch refrigeration range      | 106-111 |
| Integrated refrigeration                       | 112-119 |
| Multi-door refrigeration                       | 120-121 |
| Wine coolers                                   | 122-123 |
| Freestanding refrigeration                     | 124-135 |
| Refrigeration installation guide & accessories | 136-139 |
| Small appliances                               | 140-143 |
| Veeuum eleenere                                | 140 141 |

| OVEN TYPE                                                       | COMPACT OVEN WITH MICROWAVE |  |  |  |  |
|-----------------------------------------------------------------|-----------------------------|--|--|--|--|
| DESIGN FAMILY                                                   | SERIES 8                    |  |  |  |  |
| BRUSHED STEEL                                                   | •                           |  |  |  |  |
| BLACK                                                           | CMG7361B1B                  |  |  |  |  |
| KEY FEATURES                                                    |                             |  |  |  |  |
| Control Wheel, TFT Touchdisplay & ClearText                     | Plus                        |  |  |  |  |
| Control dials / White LCD or Red LED Display                    | -                           |  |  |  |  |
| Electronic control                                              | •                           |  |  |  |  |
| Soft Close / Soft Open drop down door                           | •                           |  |  |  |  |
| Home Connect                                                    | •                           |  |  |  |  |
| Bosch Assist                                                    | •                           |  |  |  |  |
| Automatic cooking programmes                                    | 20                          |  |  |  |  |
| Pyrolytic self cleaning function                                | -                           |  |  |  |  |
| Eco Clean® back / roof / side surfaces                          | • /- /-                     |  |  |  |  |
| PROGRAMMES / FUNCTIONS                                          | - 1 1                       |  |  |  |  |
| Air Fry                                                         | •                           |  |  |  |  |
| •                                                               | •                           |  |  |  |  |
| Hotair                                                          | •                           |  |  |  |  |
| Hotair Gentle                                                   | •                           |  |  |  |  |
| Conventional top & bottom heat / Bottom heat only               | •                           |  |  |  |  |
| Hotair grilling                                                 | •                           |  |  |  |  |
| Full / half width variable grill                                | •                           |  |  |  |  |
| Pizza Setting                                                   | •                           |  |  |  |  |
| Low temperature cooking                                         | •                           |  |  |  |  |
| Keep warm / Plate warming                                       | •                           |  |  |  |  |
| Microwave<br>Microwave combined with Hotair, Top & bottom heat. | •                           |  |  |  |  |
| Hotair Grilling, Grill                                          | •                           |  |  |  |  |
| Microwave combined with Hotair / Grill                          | •                           |  |  |  |  |
| Microwave combined with Hotair Grilling                         |                             |  |  |  |  |
| 100% steam                                                      |                             |  |  |  |  |
| Added Steam                                                     |                             |  |  |  |  |
| Fast heat                                                       | •                           |  |  |  |  |
| PERFORMANCE / TECHNICAL INFORMATION                             |                             |  |  |  |  |
| Oven capacity (L)                                               | 45                          |  |  |  |  |
| Energy efficiency index 1                                       |                             |  |  |  |  |
| Energy efficiency class <sup>1</sup>                            |                             |  |  |  |  |
| Energy consumption per cycle Hotair (kWh) 1                     |                             |  |  |  |  |
| Energy consumption per cycle conventional (kWh) 1               |                             |  |  |  |  |
| Time to cook standard load (mins.) 1                            | -                           |  |  |  |  |
| Largest baking sheet area (cm <sup>2</sup> )                    | 1290                        |  |  |  |  |
| Installation in tall housing / under work surface               | •                           |  |  |  |  |
| Inverter technology <sup>2</sup>                                | •                           |  |  |  |  |
| Maximum Microwave Power in W3 / No. of power levels             | 900 / 5                     |  |  |  |  |
| Turntable diameter (mm)                                         | -                           |  |  |  |  |
| Total connected loading (W)                                     | 3600                        |  |  |  |  |
| Cable length (cm)                                               | 120                         |  |  |  |  |
| Water tank capacity (L)                                         |                             |  |  |  |  |
| STANDARD ACCESSORIES                                            |                             |  |  |  |  |
|                                                                 |                             |  |  |  |  |
| Wire Shelves / Full width enamelled pan                         | 2/1                         |  |  |  |  |