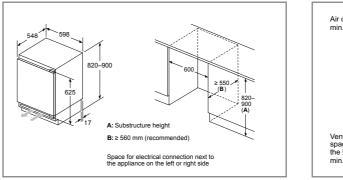

Down Doost. This function allows us to increase the new year

**Power Boost:** This function allows you to increase the power of the cooking zone by up to 50% - perfect for large pots and pans or when you're in a hurry.

Automatic pan recognition: Only heats up the base of the pan and not the rest of the zone, which doesn't waste energy and leaves the rest of the hob cool to touch.

**Freeze:** In case of any spills, this function freezes all the heat settings so you can thoroughly wipe and clean the hob surface. To restore the previous heat settings simply touch the button again!

**TFT-touch display:** Clear text and pictures allow simple operation of the integrated touch display.

**Assist:** Automatic setting of the ideal power level recommendation and cooking time for countless dishes.

**Flex Induction Zone:** Get more flexibility by combining the cooking zones into one big zone for placing small pots and large cookware. The amount of usable surface on the hob is maximised to accommodate even the largest of cookware, including griddle plates and Teppan Yaki.