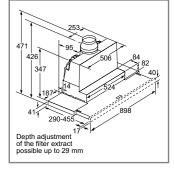

# Contents

| Introducing the Bosch hood range<br>Glass draft hoods<br>Ceiling hoods<br>Angled hoods<br>Glass chimney hoods<br>Box chimney hoods<br>Pyramid chimney hoods<br>Canopy hoods | 50-51<br>52<br>53<br>54-55<br>56<br>57-58<br>59-60 |
|-----------------------------------------------------------------------------------------------------------------------------------------------------------------------------|----------------------------------------------------|
| Ceiling hoods<br>Angled hoods<br>Glass chimney hoods<br>Box chimney hoods<br>Pyramid chimney hoods<br>Canopy hoods                                                          | 53<br>54-59<br>50<br>57-58                         |
| Angled hoods<br>Glass chimney hoods<br>Box chimney hoods<br>Pyramid chimney hoods<br>Canopy hoods                                                                           | 54-5<br>50<br>57-58                                |
| Glass chimney hoods<br>Box chimney hoods<br>Pyramid chimney hoods<br>Canopy hoods                                                                                           | 57-58                                              |
| Box chimney hoods<br>Pyramid chimney hoods<br>Canopy hoods                                                                                                                  | 57-58                                              |
| Pyramid chimney hoods<br>Canopy hoods                                                                                                                                       |                                                    |
| Canopy hoods                                                                                                                                                                | 59-6                                               |
| 15                                                                                                                                                                          |                                                    |
|                                                                                                                                                                             | 6                                                  |
| Telescopic, integrated and                                                                                                                                                  | 62-6                                               |
| built-under hoods                                                                                                                                                           |                                                    |
| Hoods installation guide                                                                                                                                                    | 65-6                                               |
| & accessories                                                                                                                                                               |                                                    |
| Laundry                                                                                                                                                                     | 70-8                                               |
| Introducing the Bosch<br>laundry range                                                                                                                                      | 70-7                                               |
| Built-in laundry range                                                                                                                                                      | 7                                                  |
| Washing machines                                                                                                                                                            | 78-8                                               |
| Washer Dryers                                                                                                                                                               | 81-8                                               |
| Tumble Dryers                                                                                                                                                               | 83-8                                               |
|                                                                                                                                                                             |                                                    |
|                                                                                                                                                                             | 86-8                                               |
|                                                                                                                                                                             |                                                    |
|                                                                                                                                                                             |                                                    |