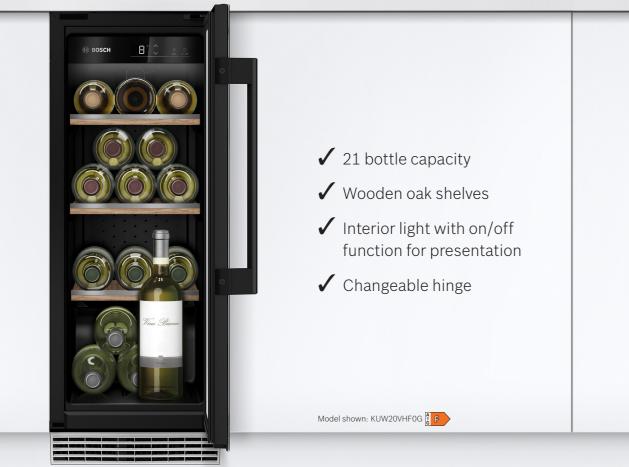

• = Yes - = No

Optional accessories not suited for use during pyrolytic cleaning cycle

All diagram measurements are in millimetres (mm)

All models comply with COMMISSION REGULATION (EC) No 1275/2008 with regard to ecodesign requirements for standby and off mode electric power consumption.

We try to keep up to date with constant technological improvements, so from time to time we may update installation guidelines. Therefore we strongly recommend that you download the latest installation guidelines from www.bosch-home.co.uk. Line drawings are for guidance only, and we recommend that you refer to the latest installation guidelines. Though every care is taken to ensure instructions are correct at the time of printing. Bosch cannot accept responsibility for incorrect planning or installation as a result of the use of these line drawings.