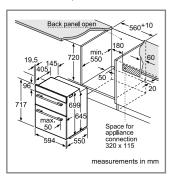

| 170             |

• = Yes - = No

#### Ovens technical diagrams

#### Single and double ovens





#### Single ovens

HBG7784B1, HMG7764B1B, HRG7764B1B, HBG7764B1B, HBG7741B1B, HRS574BS0B, HBS573BS0B, HBS573BB0B, HSG7584B1, HSG7364B1B, HBG7341B1B, HRS534BS0B, HBS534BS0B, HBS534BB0B, HBS534BW0B



Built-in double ovens MBA5785S6B, MBS533BS0B, MBS533BB0B, MHA133BR0B

#### Compact appliances technical diagrams

#### Compact ovens, compact steam ovens, compact microwave combination oven



Compact oven (with added steam) CSG7584B1, CSG7361B1 Compact ovens (with microwave) CMG778NB1, CMG7761B1B, CMG7361B1B, CMG7241B1B



#### **Compact Microwave**



Compact Combination Microwave Ovens CMA583MS0B, CMA583MB0B

Series 2 single ovens HHF113BR0B, HHF113BA0B



Built-under double ovens NBS533BS0B, NBS533BB0B

All diagram measurements are in millimetres (mm)

We try to keep up to date with constant technological improvements, so from time to time we may update installation guidelines. Therefore we strongly recommend that you download the latest installation guidelines from www.bosch-home.co.uk. Line drawings are for guidance only, and we recommend that you refer to the latest installation guidelines. Though every care is taken to ensure instructions are correct at the time of printing, Bosch cannot accept responsibility for incorrect planning or installation as a result of the use of these line drawings

All diagram measurements are in millimetres (mm)

All models comply with COMMISSION REGULATION (EC) No 1275/2008 with regard to ecodesign requi