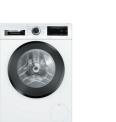

#### Defrost

Gently defrosts food evenly and guicker than it would take on the kitchen counter.

# Single ovens

| OVEN TYPE                                         | PYROLYTIC | PYROLYTIC WITH MICROWAVE FUNCTION | PYROLYTIC WITH ADDED STEAN |
|---------------------------------------------------|-----------|-----------------------------------|----------------------------|
| DESIGN FAMILY                                     | SERIES 8  | SERIES 8                          | SERIES 8                   |
| BRUSHED STEEL                                     |           |                                   | •                          |
| BLACK                                             | HBG7784B1 | HMG7764B1B                        | HRG7764B1B                 |
| WHITE                                             |           | •                                 |                            |
| KEY FEATURES                                      |           |                                   |                            |
| Control Wheel, TFT Touchdisplay & ClearText       | Pro       | Plus                              | Plus                       |
| Control dials / White LCD or Red LED Display      |           |                                   | -                          |
| Electronic control                                | •         | •                                 | •                          |
| Soft close / open drop down door                  | •         | •                                 | •                          |
| Home Connect                                      | •         | •                                 | •                          |
| Bosch Assist                                      | •         | •                                 | •                          |
| PerfectBake Sensor                                | •         | •                                 | •                          |
| Automatic cooking programmes                      | 14        | 20                                | 20                         |
| Perfect Roast Multi-point temperature probe       | •         | •                                 | •                          |
| Single-point temperature probe                    |           |                                   | -                          |
| Added steam                                       | -         | ·                                 | •                          |
| yrolytic self cleaning function                   | •         | •                                 | •                          |
| co Clean Direct®                                  | -         | -                                 | -                          |
| ADDITIONAL PROGRAMMES / FUNCTIONS                 |           |                                   |                            |
| lir Fry                                           | •         | •                                 | •                          |
| lotair: 3D / 4D                                   | 4D        | 4D                                | 4D                         |
| Conventional top & bottom heat / bottom heat only | •         | •                                 | •                          |
| Hotair / Conventional Gentle                      | •         | •                                 | •                          |
| Hotair grilling                                   | •         | •                                 | •                          |
| ull width / Half width variable grill             | •         | •                                 | •                          |
| Pizza Setting / Intensive Setting                 | •/-       | •/-                               | •/-                        |
| ow temperature cooking                            | •         | •                                 | •                          |
| Defrost                                           | •         | •                                 | •                          |
| Keep warm / Plate warming                         | •         | •                                 | •                          |
| Dehydrate                                         | -         | ·                                 | -                          |
| ast heat                                          | •         | •                                 | •                          |
| PERFORMANCE / TECHNICAL INFORMATION               |           |                                   |                            |
| Oven capacity (L)                                 | 71        | 67                                | 71                         |
| nergy efficiency index (%) 1                      | 81.2      | 81.2                              | 81.2                       |
| Energy efficiency class <sup>1</sup>              | A+        | A+                                | A+                         |
| Energy consumption per cycle Hotair (kWh) 1       | 0.69      | 0.69                              | 0.69                       |
| nergy consumption per cycle conventional (kWh) 1  | 0.87      | 0.87                              | 0.87                       |
| ime to cook standard load (mins.) 1               | 42        | 42                                | 44                         |
| argest baking sheet area (cm²)                    | 1290      | 1290                              | 1290                       |
| otal connected loading (W)                        | 3600      | 3600                              | 3600                       |
| able length (cm)                                  | 120       | 120                               | 120                        |
| Vater tank capacity (L)                           | -         | - ·                               | 1                          |
| STANDARD ACCESSORIES                              |           |                                   |                            |
| Vire Shelves / Full width enamelled pan           | 2/1       | 2/1                               | 2/1                        |
| Two-piece slim pan set                            | -         | -                                 |                            |
| ixed level telescopic shelves                     | -         | -                                 | -                          |
| evel Independent telescopic rail                  |           |                                   | -                          |

<sup>1</sup>According to Regulation (EU) No 65/2014 (models with integral microwave or steam only are exempt)

5 year warranty - Offer dates: 01.04.24 - 31.03.25. T&C's apply. Online registration required. Selected models only.