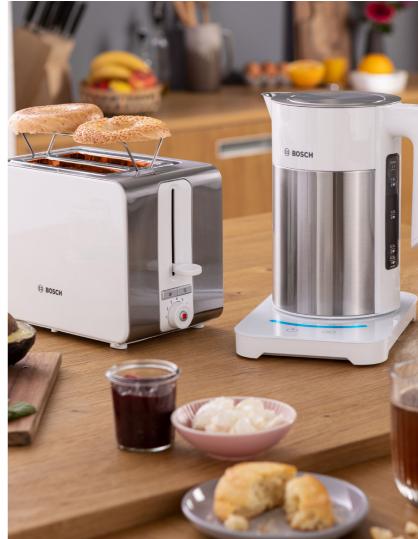

| Sman appnances     | 140-143 |
|--------------------|---------|
| Vacuum cleaners    | 140-141 |
| Coffee machines    | 142     |
| Food preparation   | 143     |
| Kettles & toasters | 143     |
|                    |         |