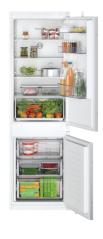

Built-in Coffee centre 22 | 23

#### Single ovens

HBG7784B1, HMG7764B1B, HRG7764B1B, HBG7764B1B, HBG7741B1B, HRS574BS0B, HBS573BS0B, HBS573BB0B, HSG7584B1, HSG7364B1B, HBG7341B1B, HRS534BS0B, HBS534BS0B, HBS534BB0B, HBS534BW0B

Built-in double ovens MBA5785S6B, MBS533BS0B, MBS533BB0B, MHA133BR0B