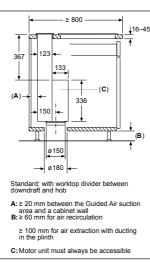

ume a maximum of 12 air changes per hour – multiply $39.7m^3$ by $12 = 476m^3/h$ . 39.7m<sup>3</sup> Choose a hood capable of extracting at least this amount of air per hour - e.g. DWB96DM50B (max ducted extraction rate intensive 580m<sup>3</sup> per hour). To avoid excessive noise, try to select a model which meets the above requirements on an intermediate speed, rather than at the highest speed. $12 \times 39.7 \text{m}^3 = 476 \text{m}^3/\text{h}$

#### Quick checklist

#### Type of hood

- Chimney
- Telescopic
- Conventional
- Integrated Canopy
- Ceiling

#### Hoods technical diagrams

#### Angled glass and ceiling hoods







720-975

#### DWK65DK60B

DWK85DK60B

DWK81AN60B

#### Integrated hoods



# A: Area without hinge

DBB97AM60B

DBB67AM60B

#### Glass draft and chimney hoods





All diagram measurements are in millimetres (mm)

We try to keep up to date with constant technological improvements, so from time to time we may update installation guidelines. Therefore we strongly recommend that you refer to the latest installation guidelines. Though every care is taken to ensure instructions are correct at the time of printing, Bosch cannot accept responsibility for incorrect planning or installation as a result of the use of these line di

DDW88MM60B

#### Explore more at **bosch-home.co.uk / bosch-home.ie**

Ducted

Re-circulated Width of hood

Size of kitchen

Required extraction rate



DWK87FN60B





DWK67FN60B

DRC97AQ50B





#### Hoods technical diagrams

#### Box chimney & Slim pyramid hoods





DWB96DM50B





DWB66DM50B

DWB66BC60B

DWB94BC50B 676-1006