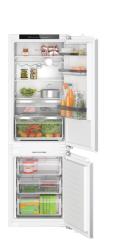

Built-in Coffee centre 22 | 23

#### Single ovens

HBG7784B1, HMG7764B1B, HRG7764B1B, HBG7764B1B, HBG7741B1B, HRS574BS0B, HBS573BS0B, HBS573BB0B, HSG7584B1, HSG7364B1B, HBG7341B1B, HRS534BS0B, HBS534BS0B, HBS534BB0B, HBS534BW0B

Built-in double ovens MBA5785S6B, MBS533BS0B, MBS533BB0B, MHA133BR0B