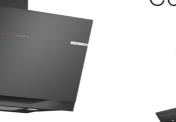

# Contents

| Introducing the Bosch hood range<br>Glass draft hoods<br>Ceiling hoods<br>Angled hoods<br>Glass chimney hoods<br>Box chimney hoods<br>Pyramid chimney hoods<br>Canopy hoods | 50-51<br>52<br>53<br>54-55<br>56<br>57-58<br>59-60 |
|-----------------------------------------------------------------------------------------------------------------------------------------------------------------------------|----------------------------------------------------|
| Ceiling hoods<br>Angled hoods<br>Glass chimney hoods<br>Box chimney hoods<br>Pyramid chimney hoods<br>Canopy hoods                                                          | 53<br>54-59<br>50<br>57-58                         |
| Angled hoods<br>Glass chimney hoods<br>Box chimney hoods<br>Pyramid chimney hoods<br>Canopy hoods                                                                           | 54-5<br>50<br>57-58                                |
| Glass chimney hoods<br>Box chimney hoods<br>Pyramid chimney hoods<br>Canopy hoods                                                                                           | 57-58                                              |
| Box chimney hoods<br>Pyramid chimney hoods<br>Canopy hoods                                                                                                                  | 57-58                                              |
| Pyramid chimney hoods<br>Canopy hoods                                                                                                                                       |                                                    |
| Canopy hoods                                                                                                                                                                | 59-6                                               |
| 15                                                                                                                                                                          |                                                    |
|                                                                                                                                                                             | 6                                                  |
| Telescopic, integrated and                                                                                                                                                  | 62-6                                               |
| built-under hoods                                                                                                                                                           |                                                    |
| Hoods installation guide                                                                                                                                                    | 65-6                                               |
| & accessories                                                                                                                                                               |                                                    |
| Laundry                                                                                                                                                                     | 70-8                                               |
| Introducing the Bosch<br>laundry range                                                                                                                                      | 70-7                                               |
| Built-in laundry range                                                                                                                                                      | 7                                                  |
| Washing machines                                                                                                                                                            | 78-8                                               |
| Washer Dryers                                                                                                                                                               | 81-8                                               |
| Tumble Dryers                                                                                                                                                               | 83-8                                               |
|                                                                                                                                                                             |                                                    |
|                                                                                                                                                                             | 86-8                                               |
|                                                                                                                                                                             |                                                    |
|                                                                                                                                                                             |                                                    |