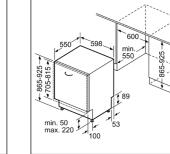

| Dishwashers                                    | 88-103  |
|------------------------------------------------|---------|
| Introducing the Bosch<br>dishwasher range      | 88-91   |
| 60cm integrated dishwashers                    | 92-96   |
| 45cm integrated dishwashers                    | 97 97   |
| 0                                              | 98-102  |
| 60cm freestanding dishwashers                  |         |
| 45cm & compact freestanding<br>dishwashers     | 103     |
| Dishwasher installation guide<br>& accessories | 104-105 |
| Refrigeration                                  | 106-135 |
| Introducing the Bosch refrigeration range      | 106-111 |
| Integrated refrigeration                       | 112-119 |
| Multi-door refrigeration                       | 120-121 |
| Wine coolers                                   | 122-123 |
| Freestanding refrigeration                     | 124-135 |
| Refrigeration installation guide & accessories | 136-139 |
| Small appliances                               | 140-143 |
| Veeuum eleenere                                | 140 141 |