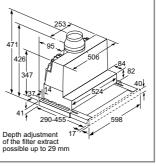

, Bosch cannot accept responsibility for incorrect planning or installation as a result of the use of these line di

DDW88MM60B

#### Explore more at **bosch-home.co.uk / bosch-home.ie**

Ducted

Re-circulated Width of hood

Size of kitchen

Required extraction rate



DWK87FN60B





DWK67FN60B

DRC97AQ50B





#### Hoods technical diagrams

#### Box chimney & Slim pyramid hoods





DWB96DM50B





DWB66DM50B

DWB66BC60B

DWB94BC50B 676-1006 676-1116

DWQ66DM50B

to be mou

(3) Air outlet – slots for exhaust ai

inted facing dow

635-965 635-1075





DWQ96DM50B

635-96 635-10

(2) Circulated air
 (3) Air outlet – slots for e to be mounted facing

Straight glass chimney & Pyramid chimney hoods



DWG94BC50B

DWB96BC60B



DWG64BC50B



DWP94BC50B



DWP74BC50B





DHL785CGB

DHL575CGB





DFS067A51B, DFM063W56B

DEM66AC00B, DEM63AC00B

#### **Recirculation filters**

|   | Туре                                   | Standard charcoal filter                   |          |
|---|----------------------------------------|--------------------------------------------|----------|
|   |                                        |                                            |          |
|   | Odour reduction guide                  | Up to 86%                                  |          |
|   | Recommended lifetime                   | 6 - 12 months                              |          |
|   | Benefits                               | Simple installation<br>Anti-fish treatment |          |
| - | Installation                           | Behind grease filter,<br>inside the hood   | E<br>N