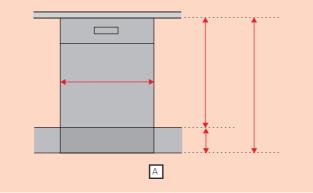

| SGZOBIO2<br>SMZ5035 | •          | •          | •          | •          | •           | •          | •          |
| 11.5cm height<br>Jecor strip - For 60cm Stainless Steel base<br>nodels installed off the ground, 81.5cm height<br>Jecor strip - For full size Stainless Steel base<br>nodels, 86.5cm height |                     | •<br>-     | •          | •          | •          | •           | •          | •          |
| Decor strip - For 60cm Stainless Steel base<br>nodels installed off the ground, 81.5cm height<br>Decor strip - For full size Stainless Steel base                                           | SMZ5035             | •          | •          | •          | •          | •<br>-<br>- | •          | •          |

Explore more at **bosch-home.co.uk / bosch-home.ie** 





# Introducing the Bosch refrigeration range

### Lock in the freshness.



### Refrigeration functions explained.



Never defrost again, thanks to perfect protection from ice formation that saves time and effort.

| AVA       | Low Fro    |
|-----------|------------|
| TAFF      | Defrost le |
| Low Frost |            |

Defrost less often thanks to lower ice formation, saving work and energy



An extra-deep frozen food drawer makes stacking frozen foods containers or large frozen items like a Christmas Turkey or pizza boxes easier.



Transparent drawer with wave bottom, ideal for the storage of fruits and vegetables.



Activating the Super Cool function before you go shopping lowers the temperature for a short period, so your fresh shopping is kept at the optimum conditions

#### Su