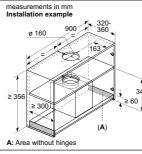

s possible. Example Kitchen (H x W x D) metres 2.1 x 4.5 x 4.2 = 39.7m<sup>3</sup>. Assume a maximum of 12 air changes per hour – multiply $39.7m^3$ by $12 = 476m^3/h$ . 39.7m<sup>3</sup> Choose a hood capable of extracting at least this amount of air per hour - e.g. DWB96DM50B (max ducted extraction rate intensive 580m<sup>3</sup> per hour). To avoid excessive noise, try to select a model which meets the above requirements on an intermediate speed, rather than at the highest speed. $12 \times 39.7 \text{m}^3 = 476 \text{m}^3/\text{h}$

#### Quick checklist

#### Type of hood

- Chimney
- Telescopic
- Conventional
- Integrated Canopy
- Ceiling

#### Hoods technical diagrams

#### Angled glass and ceiling hoods







720-975

#### DWK65DK60B

DWK85DK60B

DWK81AN60B

#### Integrated hoods



# A: Area without hinge

DBB97AM60B

DBB67AM60B

#### Glass draft and chimney hoods





All diagram measurements are in millimetres (mm)

We try to keep up to date with constant technological improvements, so from time to time we may update installation guidelines. Therefore we strongly recommend that you refer to the latest installation guidelines. Though every care is taken to ensure instructions are correct at the time of printing, Bosch cannot accept responsibility for incorrect planning or installation as a result of the use of these line di

DDW88MM60B

#### Explore more at **bosch-home.co.uk / bosch-home.ie**

Ducted

Re-circulated Width of hood

Size of kitchen

Required extraction rate



DWK87FN60B





DWK67FN60B

DRC97AQ50B





#### Hoods technical diagrams

#### Box chimne