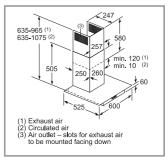

# Cooking appliances can be arranged both horizontally and vertically, depending on the space you have in your kitchen.