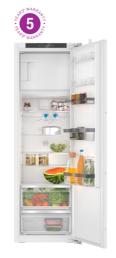

#### Single ovens

HBG7784B1, HMG7764B1B, HRG7764B1B, HBG7764B1B, HBG7741B1B, HRS574BS0B, HBS573BS0B, HBS573BB0B, HSG7584B1, HSG7364B1B, HBG7341B1B, HRS534BS0B, HBS534BS0B, HBS534BB0B, HBS534BW0B

Built-in double ovens MBA5785S6B, MBS533BS0B, MBS533BB0B, MHA133BR0B