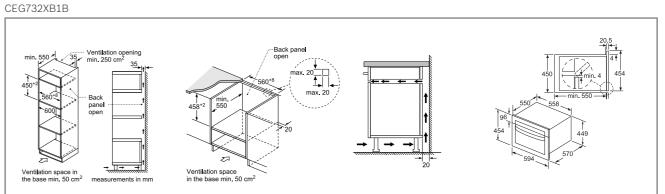

#### Plavlist.

Making drinks for lots of people? There's no need to memorise the list. Simply use the

GET IT ON ad on the

Home Connect

Home Connect app Coffee Playlist and get

everyone to select their favourite drink.

Your coffee machine will make them all, one by one, at your command. You can even add selections from the Coffee World for added luxury.

Pair with a Bosch warming drawer for seamless design next to a full-sized single oven.