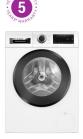

#### Defrost

Gently defrosts food evenly and guicker than it would take on the kitchen counter.

# Single ovens

| OVEN TYPE                                         | PYROLYTIC | PYROLYTIC WITH MICROWAVE FUNCTION | PYROLYTIC WITH ADDED STEAN |
|---------------------------------------------------|-----------|-----------------------------------|----------------------------|
| DESIGN FAMILY                                     | SERIES 8  | SERIES 8                          | SERIES 8                   |
| BRUSHED STEEL                                     |           |                                   | •                          |
| BLACK                                             | HBG7784B1 | HMG7764B1B                        | HRG7764B1B                 |
| WHITE                                             |           | •                                 |                            |
| KEY FEATURES                                      |           |                                   |                            |
| Control Wheel, TFT Touchdisplay & ClearText       | Pro       | Plus                              | Plus                       |
| Control dials / White LCD or Red LED Display      |           |                                   | -                          |
| Electronic control                                | •         | •                                 | •                          |
| Soft close / open drop down door                  | •         | •                                 | •                          |
| Home Connect                                      | •         | •                                 | •                          |
| Bosch Assist                                      | •         | •                                 | •                          |
| PerfectBake Sensor                                | •         | •                                 | •                          |
| Automatic cooking programmes                      | 14        | 20                                | 20                         |
| Perfect Roast Multi-point temperature probe       | •         | •                                 | •                          |
| Single-point temperature probe                    |           |                                   | -                          |
| Added steam                                       | -         | ·                                 | •                          |
| yrolytic self cleaning function                   | •         | •                                 | •                          |
| co Clean Direct®                                  | -         | -                                 | -                          |
| ADDITIONAL PROGRAMMES / FUNCTIONS                 |           |                                   |                            |
| lir Fry                                           | •         | •                                 | •                          |
| lotair: 3D / 4D                                   | 4D        | 4D                                | 4D                         |
| Conventional top & bottom heat / bottom heat only | •         | •                                 | •                          |
| Hotair / Conventional Gentle                      | •         | •                                 | •                          |
| Hotair grilling                                   | •         | •                                 | •                          |
| ull width / Half width variable grill             | •         | •                                 | •                          |
| Pizza Setting / Intensive Setting                 | •/-       | •/-                               | •/-                        |
| ow temperature cooking                            | •         | •                                 | •                          |
| Defrost                                           | •         | •                                 | •                          |
| Keep warm / Plate warming                         | •         | •                                 | •                          |
| Dehydrate                                         | -         | ·                                 | -                          |
| ast heat                                          | •         | •                                 | •                          |
| PERFORMANCE / TECHNICAL INFORMATION               |           |                                   |                            |
| Oven capacity (L)                                 | 71        | 67                                | 71                         |
| nergy efficiency index (%) 1                      | 81.2      | 81.2                              | 81.2                       |
| Energy efficiency class <sup>1</sup>              | A+        | A+                                | A+                         |
| Energy consumption per cycle Hotair (kWh) 1       | 0.69      | 0.69                              | 0.69                       |
| nergy consumption per cycle conventional (kWh) 1  | 0.87      | 0.87                              | 0.87                       |
| ime to cook standard load (mins.) 1               | 42        | 42                                | 44                         |
| argest baking sheet area (cm²)                    | 1290      | 1290                              | 1290                       |
| otal connected loading (W)                        | 3600      | 3600                              | 3600                       |
| able length (cm)                                  | 120       | 120                               | 120                        |
| Vater tank capacity (L)                           | -         | - ·                               | 1                          |
| STANDARD ACCESSORIES                              |           |                                   |                            |
| Vire Shelves / Full width enamelled pan           | 2/1       | 2/1                               | 2/1                        |
| Two-piece slim pan set                            | -         | -                                 |                            |
| ixed level telescopic shelves                     | -         | -                                 | -                          |
| evel Independent telescopic rail                  |           |                                   | -                          |

<sup>1</sup>According to Regulation (EU) No 65/2014 (models with integral microwave or steam only are exempt)

5 year warranty - Offer dates: 01.04.24 - 31.03.25. T&C's apply. Online registration required. Selected models only.