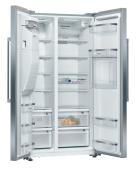

#### Compact coffee centre, warming drawers

Coffee centre CTL7181B0

**Warming drawer** BID7101B1B installed with 60cm high single oven.

Warming drawers BIC7101B1B installed with 45cm high oven.

#### Oven and compact appliance accessories

|           |                                                                                                                                                          | SER          | RIES 8             | SERIES 4 & 6 |               |               |
|-----------|----------------------------------------------------------------------------------------------------------------------------------------------------------|--------------|--------------------|--------------|---------------|---------------|
|           |                                                                                                                                                          | Single Ovens | 45cm Compact Ovens | Single Ovens | Compact Ovens | Double Ovens* |
|           | ROASTING & BAKING ACCESSORIES                                                                                                                            |              |                    |              |               |               |
| HEZ530000 | Two piece slim pan set for Series 6 and Series 4 single and double ovens                                                                                 |              | -                  | •            | -             | •             |
|           | TELESCOPIC RAILS                                                                                                                                         |              |                    |              |               |               |
| HEZ638000 | 1 pair of level independent telescopic shelf rails with stop, fully extendible, for non-pyrolytic, non-full steam Series 8 ovens                         | •            | -                  | -            | -             | •             |
| HEZ638070 | 1 pair of level independent telescopic shelf rails with stop, fully extendible, for Series 8 pyrolytic ovens                                             | •            | -                  | -            | -             | •             |
| HEZ638D00 | 1 pair of level independent telescopic shelf rails with stop, fully extendible, for Series 8 steam ovens                                                 | •            | -                  | -            | -             | •             |
| HEZ629070 | Air Fryer & Grill tray. Required for Air Fry Function, for Series 8 ovens                                                                                | •            | -                  | -            | -             | •             |
| HEZ538000 | 1 pair of level independent telescopic rails for Series 6 & 4 single and double ovens                                                                    | -            | -                  | •            | -             | •             |
|           | INSTALLATION ACCESSORIES                                                                                                                                 |              |                    |              |               |               |
| HEZ6BMA00 | Metal platform and brackets suited to a combination of Series 8 60cm Single ovens and 45cm Compact ovens in column<br>(special single aperture required) | •            | •                  | -            | -             | -             |
| HEZ660060 | Cosmetic decor strip compatible with 60cm single and 45cm compact ovens                                                                                  | •            | •                  | •            | •             | -             |