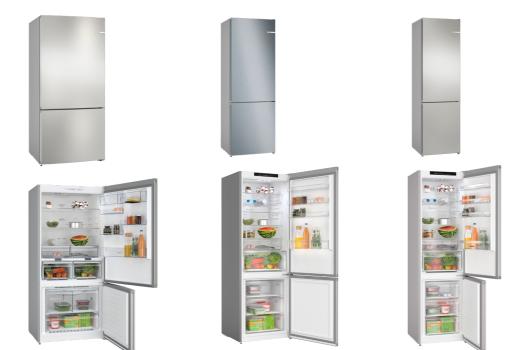

# Compact ovens with an appliance height of 455 mm can be installed above a warming drawer. An intermediate floor is not required.

Warming drawers BIC510NS0B, BIC510NB0 installed with 45cm high oven.