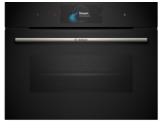

# Series 8 ovens

# Perfect results at your fingertips.

# The easy way to healthy cooking results.

With their impressive technology, elegant design and crystal clear TFT touchDisplay, our Series 8 ovens meet every need and more in the kitchen. The innovative Digital Control Ring engraved into the glass with TFT touchDisplay, provides convenience and functionality with full control over your dishes at all times. Plus, thanks to sensor-controlled programmes, you'll achieve perfect results every time.

#### **Digital Control Ring with TFT** touchDisplay

Clear, vivid images and info texts in the inner ring of the engraved

Digital Control Ring assist you through each step, supported by the high-resolution, plain-text TFT touchscreen and integrated, directly selectable buttons.

#### **Digital Control Ring with TFT** touchDisplay Plus

Clear, vivid images and info texts in the inner ring of the engraved Digital

Control Ring assist you through each step, supported by the full-surface, high-resolution, plain-text TFT touchscreen and directly selectable buttons.

#### **Digital Control Ring with TFT** touchDisplay Pro

Clear, vivid images and info texts in the inner ring of the engraved Digital

Control Ring assist you through each step, supported by the 6.8-inch full-surface, high-resolution, plain-text TFT touchscreen and directly selectable buttons.