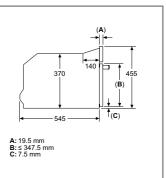

he use of these line drawings

All diagram measurements are in millimetres (mm)

All models comply with COMMISSION REGULATION (EC) No 1275/2008 with regard to ecodesign requirements for standby and off mode electric power consumption We try to keep up to date with constant technological improvements, so from time to time we may update installation guidelines. Therefore we strongly recommend that you download the latest installation guidelines from www.bosch-home.co.uk. Line drawings are for guidance only, and we recommend that you refer to the latest installation guidelines. Though every care is taken to ensure instructions are correct at the time of printing, Bosch cannot accept responsibility for incorrect planning or installation as a result of the use of these line drawings.

24 | 25



#### Compact appliances technical diagrams

#### Compact coffee centre, warming drawers

Coffee centre CTL7181B0





**Warming drawer** BID7101B1B installed with 60cm high single oven.



Warming drawers BIC7101B1B installed with 45cm high oven.

#### Oven and compact appliance accessories

|           |                                                                                                                                                          | SER          | RIES 8             | SERIES 4 & 6 |               |               |
|-----------|----------------------------------------------------------------------------------------------------------------------------------------------------------|--------------|--------------------|--------------|---------------|---------------|
|