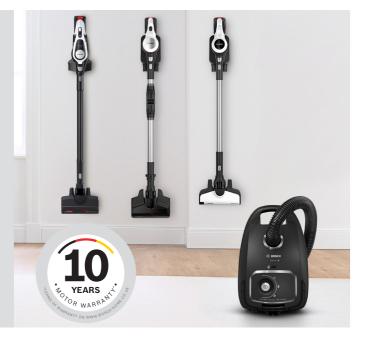

**Combi Zone:** Two cooking zones can be linked, making the switch from small to large pans effortless.

**Move Mode:** Automatically switches from boil to simmer with a simple slide of the saucepan.

**Hob-Hood Control:** Convenient operation of the hood via your hob. Hoods with Home Connect will automatically turn on or off and increase or decrease in extraction level based on cooking needs, food smells and vapour.

**Child Safety:** The built-in lock function locks the surface of your hob and prevents it from being used accidentally, giving you the highest level of safety.

**DirectSelect:** Set the correct temperature with a single touch. No more scrolling up or down, just simply press one button to select the right heat level. Models with **DirectSelect Premium** touch controls feature an additional minimum temperature setting giving you added cooking control.