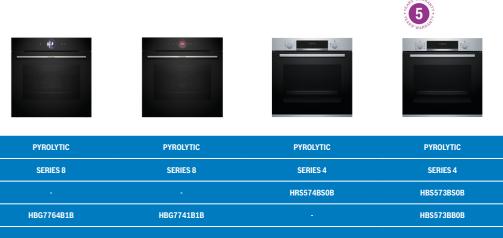

# Single ovens

| OVEN TYPE                                         | PYROLYTIC | PYROLYTIC WITH MICROWAVE FUNCTION | PYROLYTIC WITH ADDED STEAN |
|---------------------------------------------------|-----------|-----------------------------------|----------------------------|
| DESIGN FAMILY                                     | SERIES 8  | SERIES 8                          | SERIES 8                   |
| BRUSHED STEEL                                     |           |                                   | •                          |
| BLACK                                             | HBG7784B1 | HMG7764B1B                        | HRG7764B1B                 |
| WHITE                                             |           | •                                 |                            |
| KEY FEATURES                                      |           |                                   |                            |
| Control Wheel, TFT Touchdisplay & ClearText       | Pro       | Plus                              | Plus                       |
| Control dials / White LCD or Red LED Display      |           |                                   | -                          |
| Electronic control                                | •         | •                                 | •                          |
| Soft close / open drop down door                  | •         | •                                 | •                          |
| Home Connect                                      | •         | •                                 | •                          |
| Bosch Assist                                      | •         | •                                 | •                          |
| PerfectBake Sensor                                | •         | •                                 | •                          |
| Automatic cooking programmes                      | 14        | 20                                | 20                         |
| Perfect Roast Multi-point temperature probe       | •         | •                                 | •                          |
| Single-point temperature probe                    |           |                                   | -                          |
| Added steam                                       | -         | ·                                 | •                          |
| yrolytic self cleaning function                   | •         | •                                 | •                          |
| co Clean Direct®                                  | -         | -                                 | -                          |
| ADDITIONAL PROGRAMMES / FUNCTIONS                 |           |                                   |                            |
| lir Fry                                           | •         | •                                 | •                          |
| lotair: 3D / 4D                                   | 4D        | 4D                                | 4D                         |
| Conventional top & bottom heat / bottom heat only | •         | •                                 | •                          |
| Hotair / Conventional Gentle                      | •         | •                                 | •                          |
| Hotair grilling                                   | •         | •                                 | •                          |
| ull width / Half width variable grill             | •         | •                                 | •                          |
| Pizza Setting / Intensive Setting                 | •/-       | •/-                               | •/-                        |
| ow temperature cooking                            | •         | •                                 | •                          |
| Defrost                                           | •         | •                                 | •                          |
| Keep warm / Plate warming                         | •         | •                                 | •                          |
| Dehydrate                                         | -         | ·                                 | -                          |
| ast heat                                          | •         | •                                 | •                          |
| PERFORMANCE / TECHNICAL INFORMATION               |           |                                   |                            |
| Oven capacity (L)                                 | 71        | 67                                | 71                         |
| nergy efficiency index (%) 1                      | 81.2      | 81.2                              | 81.2                       |
| Energy efficiency class <sup>1</sup>              | A+        | A+                                | A+                         |
| Energy consumption per cycle Hotair (kWh) 1       | 0.69      | 0.69                              | 0.69                       |
| nergy consumption per cycle conventional (kWh) 1  | 0.87      | 0.87                              | 0.87                       |
| ime to cook standard load (mins.) 1               | 42        | 42                                | 44                         |
| argest baking sheet area (cm²)                    | 1290      | 1290                              | 1290                       |
| otal connected loading (W)                        | 3600      | 3600                              | 3600                       |
| able length (cm)                                  | 120       | 120                               | 120                        |
| Vater tank capacity (L)                           | -         | - ·                               | 1                          |
| STANDARD ACCESSORIES                              |           |                                   |                            |
| Vire Shelves / Full width enamelled pan           | 2/1       | 2/1                               | 2/1                        |
| Two-piece slim pan set                            | -         | -                                 |                            |
| ixed level telescopic shelves                     | -         | -                                 | -                          |
| evel Independent telescopic rail                  |           |                                   | -                          |