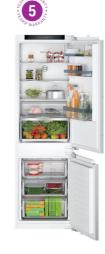

Built-in Coffee centre 22 | 23

#### Single ovens

HBG7784B1, HMG7764B1B, HRG7764B1B, HBG7764B1B, HBG7741B1B, HRS574BS0B, HBS573BS0B, HBS573BB0B, HSG7584B1, HSG7364B1B, HBG7341B1B, HRS534BS0B, HBS534BS0B, HBS534BB0B, HBS534BW0B

Built-in double ovens MBA5785S6B, MBS533BS0B, MBS533BB0B, MHA133BR0B