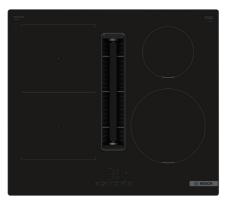

| HEZ390522<br>HEZ9VEDUO |                                 | HEZ9VEDUO                              |                    |  |  |
| coustics Filter                                                                                                                       |                        |                                 |                                        |                    |  |  |
| riddle plate (approx. 400x200mm)<br>coustics Filter<br>leplacement recirculation filters<br>lifusor required for ducted recirculation | HEZS                   | OVEDUO<br>OVRCRO<br>OVRPD1      | HEZS                                   | OVRCR0             |  |  |

#### Series 8

#### PXX875D67E



#### Series 6

#### PVQ731H26E



#### Series 4

#### PVS811B16E



#### PVS611B16E



| ТҮРЕ                                                                                                                    | VENTI          | NG HOB        | VENTI                  | NG HOB                  |  |
|-------------------------------------------------------------------------------------------------------------------------|----------------|---------------|------------------------|-------------------------|--|
| ERIES                                                                                                                   | SER            | IES 4         | SERIES 4               |                         |  |
| MODEL                                                                                                                   | PVS81          |               | PVS611B1