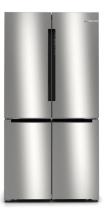

#### Compact coffee centre, warming drawers

Coffee centre CTL7181B0

**Warming drawer** BID7101B1B installed with 60cm high single oven.

Warming drawers BIC7101B1B installed with 45cm high oven.

#### Oven and compact appliance accessories

|           |                                                                                                                                                          | SER          | RIES 8             | SERIES 4 & 6 |               |               |
|-----------|----------------------------------------------------------------------------------------------------------------------------------------------------------|--------------|--------------------|--------------|---------------|---------------|
|           |                                                                                                                                                          | Single Ovens | 45cm Compact Ovens | Single Ovens | Compact Ovens | Double Ovens* |
|           | ROASTING & BAKING ACCESSORIES                                                                                                                            |              |                    |              |               |               |
| HEZ530000 | Two piece slim pan set for Series 6 and Series 4 single and double ovens                                                                                 |              | -                  | •            | -             | •             |
|           | TELESCOPIC RAILS                                                                                                                                         |              |                    |              |               |               |
| HEZ638000 | 1 pair of level independent telescopic shelf rails with stop, fully extendible, for non-pyrolytic, non-full steam Series 8 ovens                         | •            | -                  | -            | -             | •             |
| HEZ638070 | 1 pair of level independent telescopic shelf rails with stop, fully extendible, for Series 8 pyrolytic ovens                                             | •            | -                  | -            | -             | •             |
| HEZ638D00 | 1 pair of level independent telescopic shelf rails with stop, fully extendible, for Series 8 steam ovens                                                 | •            | -                  | -            | -             | •             |
| HEZ629070 | Air Fryer & Grill tray. Required for Air Fry Function, for Series 8 ovens                                                                                | •            | -                  | -            | -             | •             |
| HEZ538000 | 1 pair of level independent telescopic rails for Series 6 & 4 single and double ovens                                                                    | -            | -                  | •            | -             | •             |
|           | INSTALLATION ACCESSORIES                                                                                                                                 |              |                    |              |               |               |
| HEZ6BMA00 | Metal platform and brackets suited to a combination of Series 8 60cm Single ovens and 45cm Compact ovens in column<br>(special single aperture required) | •            | •                  | -            | -             | -             |
| HEZ660060 | Cosmetic decor strip compatible with 60cm single and 45cm compact ovens                                                                                  | •            | •                  | •            | •             | -             |