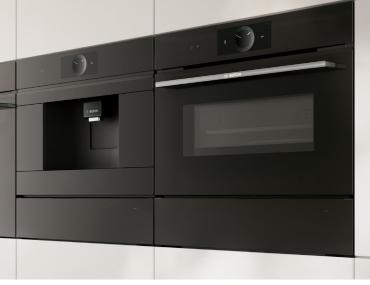

# Introducing the Bosch oven range

Whatever kind of cook you are, we have a range of smart and stylish built-in single or double ovens for you to choose from. Serve up vitamin-packed meals using one of our innovative steam ovens or, if limited on space, our easy-to-use microwaves and compact appliances will bring style and function to any kitchen.

#### **Compact microwave** combination ovens

Model shown: CMG778NB1

Model shown: CMA583MB0B

# Cooking appliances can be arranged both horizontally and vertically, depending on the space you have in your kitchen.