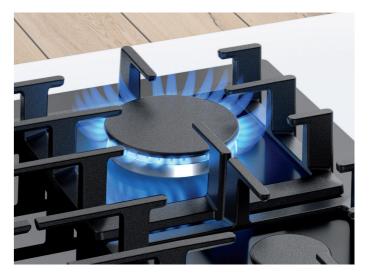

equipped with nine precisely defined power levels which let you adjust the required heat easily and reliably. For simply perfect cooking results.



#### Flame Select

Series 8

Our Series 8 range of gas hobs

combines convenience and truly

performance in the kitchen.

elegant design with ultimate cooking

control, meaning a truly professional

We're taking the guesswork out of using a gas hob. Our innovative Step Valve technology regulates the gas output precisely, so you're able to choose the size of flame. With an easy-to-use setting, all you need to do is decide which of the 9 power settings you want. At last, Flame Select gives you the confidence to cook on gas without leaning down to check it.

Flame size based on gas setting and energy consumption

Model shown: PPQ7A6B90

30 | 31



#### Smart design

Square design pan supports don't just look good, but provide more stability for pots and pans. Cleverly designed to fit together, they are separate pieces, which make them easy to handle and clean. The elegant tempered glass base allows for a choice of surface mounting for quick and easy installation, or flush mounting.

Making life easy through innovative technologies

# Venting hobs

| ГҮРЕ                                                                                                                                  | VENTI                  | NG HOB                          | VENTI                                  | VENTING HOB        |  |  |
|----------------------------------------------------------------------------------------------------------------------------