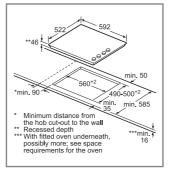

hob cut-out A: Minimum distance from the hob cut-out to the wall. B: Recessed depth C: The clearance between the surface of the worktop and the top of the front of the oven must be 30 mm. See space requirements for the oven. 51 (B); B: The clearance between the surface of (D) the worktop and the top of the front of the oven must be 30 mm 750 ≥ 16 (**C**) 490-500\* ≥ 40 (**A**) See space requirements for the oven (C The worktop into which the hob is installed must withstand loads of approx. 60 kg; suitable substructures must be used ≥ 40 (Â The worktop into which the hob is installed must withstand loads of approx. 60 kg; suitable substructures must be used if (D if required. ≥ 16 (**B**) required 585-600 50 585-600

PVW831HB1E



#### Quick-Therm Ceramic hobs



PKN811BA2E



PKE61RAA8B



PKE611CA3E

#### Gas hobs technical diagrams



F 500+2 . 600 mir min. 600 \*\*\*min 30 \*\*\*mir Minimum distance from the hob cut-out to the wall Position of gas connection in the cut-out With fitted oven underneath, possibly mc see space requirements for the oven Minimum distance fro Willimitant distance from the hob cut-out to the wall Position of gas connection in the cut-out With fitted oven underneath, possibly more; see space requirements for the oven PPS9A6B90 PPQ7A6B90 n. 55 490+2 490+ min. 15 min. 150 min. 600 min 600 \*\*\*min 30 \*\*\*mi Minimum distance from the hob cut-out to the wall Position of gas connection in the cut-out With fitted oven undermeath, possibly more see space requirements for the oven Minimum distance from 4 the hob cut-out to the wall Position of gas co