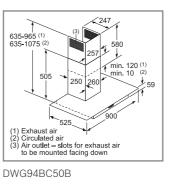

e a maximum of 12 air changes per hour – multiply $39.7m^3$ by $12 = 476m^3/h$ . 39.7m<sup>3</sup> Choose a hood capable of extracting at least this amount of air per hour - e.g. DWB96DM50B (max ducted extraction rate intensive 580m<sup>3</sup> per hour). To avoid excessive noise, try to select a model which meets the above requirements on an intermediate speed, rather than at the highest speed. $12 \times 39.7 \text{m}^3 = 476 \text{m}^3/\text{h}$

#### Quick checklist

#### Type of hood

- Chimney
- Telescopic
- Conventional
- Integrated Canopy
- Ceiling

#### Hoods technical diagrams

#### Angled glass and ceiling hoods







720-975

#### DWK65DK60B

DWK85DK60B

DWK81AN60B

#### Integrated hoods



# A: Area without hinge

DBB97AM60B

DBB67AM60B

#### Glass draft and chimney hoods





All diagram measurements are in millimetres (mm)

We try to keep up to date with constant technological improvements, so from time to time we may update installation guidelines. Therefore we strongly recommend that you refer to the latest installation guidelines. Though every care is taken to ensure instructions are correct at the time of printing, Bosch cannot accept responsibility for incorrect planning or installation as a result of the use of these line di

DDW88MM60B

#### Explore more at **bosch-home.co.uk / bosch-home.ie**

Ducted

Re-circulated Width of hood

Size of kitchen

Required extraction rate



DWK87FN60B





DWK67FN60B

DRC97AQ50B





#### Hoods technical diagrams

#### Box chimney & Slim pyramid hoods





DWB96DM50B





DWB66DM50B

DWB66BC60B

DWB94BC50B 676-1006 6