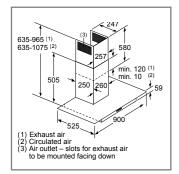

delines. Though every care is taken to ensure instructions are correct at the time of printing, Bosch cannot accept responsibility for incorrect planning or installation as a result of the use of these line di

DDW88MM60B

#### Explore more at **bosch-home.co.uk / bosch-home.ie**

Ducted

Re-circulated Width of hood

Size of kitchen

Required extraction rate



DWK87FN60B





DWK67FN60B

DRC97AQ50B





#### Hoods technical diagrams

#### Box chimney & Slim pyramid hoods





DWB96DM50B





DWB66DM50B

DWB66BC60B

DWB94BC50B 676-1006 676-1116

DWQ66DM50B

to be mou

(3) Air outlet – slots for exhaust ai

inted facing dow

635-965 635-1075





DWQ96DM50B

635-96 635-10

(2) Circulated air
 (3) Air outlet – slots for e to be mounted facing

Straight glass chimney & Pyramid chimney hoods



DWG94BC50B

DWB96BC60B



DWG64BC50B



DWP94BC50B



DWP74BC50B





DHL785CGB

DHL575CGB





DFS067A51B, DFM063W56B

DEM66AC00B, DEM63AC00B

#### **Recirculation filters**

|   | Туре                                   | Standard charcoal filter                   |          |
|---|----------------------------------------|--------------------------------------------|----------|
|   |                                        |                                            |          |
|   | Odour reduction guide                  | Up to 86%                                  |          |
|   | Recommended lifetime                   | 6 - 12 months                              |          |
|   | Benefits                               | Simple installation<br>Anti-fish treatment |          |
| -