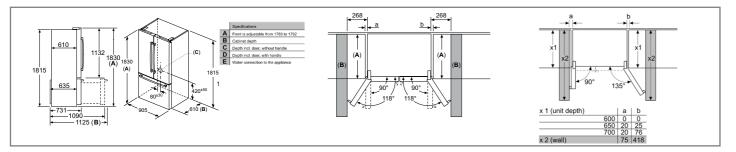

Down Doost. This function allows us to increase the new year

**Power Boost:** This function allows you to increase the power of the cooking zone by up to 50% - perfect for large pots and pans or when you're in a hurry.