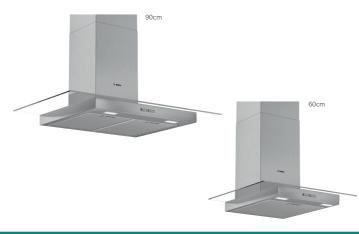

line with CECED Code of Conduct.
 <sup>3</sup>Measured according to EN61591 on largest pipe diameter.
 <sup>4</sup>Sound power measured according to EN60704-3 on largest pipe diameter.
 <sup>5</sup> From top of pan supports.
 <sup>6</sup> A type of recirculating kit is required if recirculating. Depending on the model, a 'Recirculating doour filter kit' will consist of the following items: Charcoal filter, flexible hose, air duct, fixing components, installation instructions.

5 Year Warranty offer dates 01.04.23 – 31.03.24. T&C's apply. Online registration required. Selected models only. All models comply with COMMISSION REGULATION (EC) No 1275/2008 with regard to ecodesign requirements for standby and off mode electric power consumption.





# Glass chimney hoods

# Box chimney hoods



| HOOD TYPE                                                        | STRAIGHT GLASS CHIMNEY             |                    |  |  |  |
|------------------------------------------------------------------|------------------------------------|--------------------|--|--|--|
| DESIGN FAMILY                                                    | SERIES 2                           |                    |  |  |  |
| MODEL/WIDTH                                                      | DWG948C508/90CM<br>DWG648C508/60CM |                    |  |  |  |
| Colour                                                           | Brushed 5                          | Steel & Glass      |  |  |  |
| KEY FEATURES                                                     |                                    |