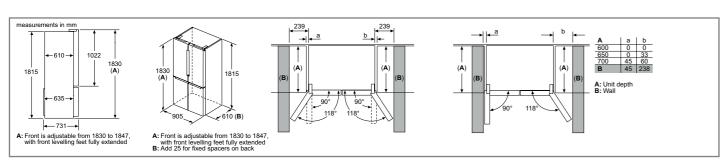

Down Doost. This function allows us to increase the new year

**Power Boost:** This function allows you to increase the power of the cooking zone by up to 50% - perfect for large pots and pans or when you're in a hurry.