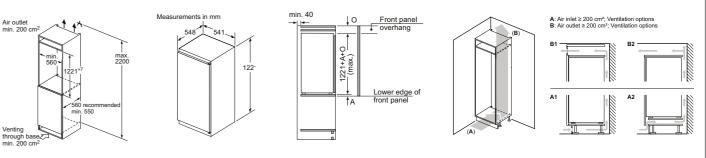

Down Doost. This function allows us to increase the new year

**Power Boost:** This function allows you to increase the power of the cooking zone by up to 50% - perfect for large pots and pans or when you're in a hurry.

Automatic pan recognition: Only heats up the base of the pan and not the rest of the zone, which doesn't waste energy and leaves the rest of the hob cool to touch.

**Freeze:** In case of any spills, this function freezes all the heat settings so you can thoroughly wipe and clean the hob surface. To restore the previous heat settings simply touch the button again!

**TFT-touch display:** Clear text and pictures allow simple operation of the integrated touch display.

**Assist:** Automatic setting of the ideal power level recommendation and cooking time for countless dishes.

**Flex Induction Zone:** Get more flexibility by combining the cooking zones into one big zone for placing small pots and large cookware. The amount of usable surface on the hob is maximised to accommodate even the largest of cookware, including griddle plates and Teppan Yaki.