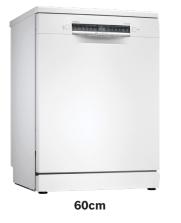

| Dishwashers                                    | 88-103  |
|------------------------------------------------|---------|
| Introducing the Bosch<br>dishwasher range      | 88-91   |
| 60cm integrated dishwashers                    | 92-96   |
| 45cm integrated dishwashers                    | 97 97   |
| 0                                              | 98-102  |
| 60cm freestanding dishwashers                  |         |
| 45cm & compact freestanding<br>dishwashers     | 103     |
| Dishwasher installation guide<br>& accessories | 104-105 |
| Refrigeration                                  | 106-135 |
| Introducing the Bosch refrigeration range      | 106-111 |
| Integrated refrigeration                       | 112-119 |
| Multi-door refrigeration                       | 120-121 |
| Wine coolers                                   | 122-123 |
| Freestanding refrigeration                     | 124-135 |
| Refrigeration installation guide & accessories | 136-139 |
| Small appliances                               | 140-143 |
| Veeuum eleenere                                | 140 141 |