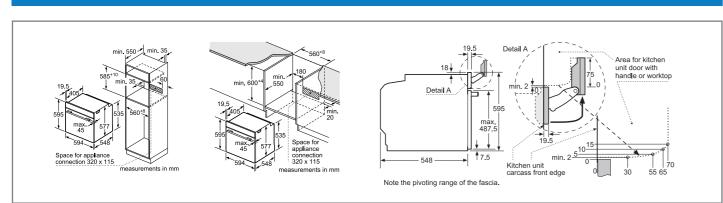

| Cable length (in cm)                                      | 170             |

• = Yes - = No

#### Ovens technical diagrams

#### Single and double ovens





#### Single ovens

HBG7784B1, HMG7764B1B, HRG7764B1B, HBG7764B1B, HBG7741B1B, HRS574BS0B, HBS573BS0B, HBS573BB0B, HSG7584B1, HSG7364B1B, HBG7341B1B, HRS534BS0B, HBS534BS0B, HBS534BB0B, HBS534BW0B



Built-in double ovens MBA5785S6B, MBS533BS0B, MBS533BB0B, MHA133BR0B

#### Compact appliances technical diagrams

#### Compact ovens, compact steam ovens, compact microwave combination oven



Compact oven (with added steam) CSG7584B1, CSG7361B1 Compact ovens (with microwave) CMG778NB1, CMG7761B1B, CMG7361B1B, CMG7241B1B



#### **Compact Microwave**



Compact Combination Microwave Ovens CMA583MS0B, CMA583MB0B

Series 2 single ovens HHF113BR0B, HHF113BA0B



Built-under double ovens NBS533BS0B, NBS533BB0B

All diagram measurements are in millimetres (mm)

We try to keep up to date with con